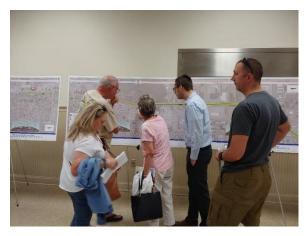

The meeting format was open house with a formal presentation. Copies of meeting materials, except for the video, are available in **Appendix C.** Project display boards were stationed in the large meeting space with project team representatives present to address questions one-on-one. Display boards provided an overview of the study process and schedule, the Current Preferred Build Alternative including project location map, typical sections, and concept plans. The evaluation matrix and funding sources were also presented. A separate station was included with information on the Environmental Look Around (ELA) process that FDOT is conducting with City and County partners. Relocation specialists from the FDOT were also available to speak with members of the public. The looping project video was shown in two separate rooms directly off the meeting space. A meeting handout, and comment form were provided at the sign-in table. A formal presentation was given at 6:00 p.m. followed by an official comment period. A court reporter was available the entire hearing (including during the open house) to accept official statement on the record. One hundred forty-one (141) people signed into the meeting.

The day of the Public Hearing, FDOT representatives and HDR staff were available between 5:30 p.m. and 6:30 p.m. to answer questions and discuss the project informally. Draft project documents and other project related materials including aerial maps and display boards were displayed showing the proposed improvements. Boards consisted of the following topics: