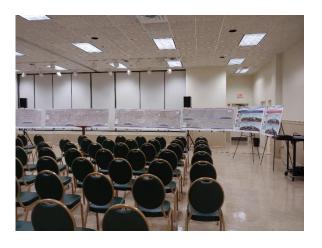

The meeting format was open house with a formal presentation. Copies of meeting materials, except for the video, are available in **Appendix C.** Project display boards were stationed in the large meeting space with project team representatives present to address questions one-on-one. Display boards provided an overview of the study process and schedule, the Current Preferred Build Alternative including project location map, typical sections, and concept plans. The evaluation matrix and funding sources were also presented. A separate station was included with information on the Environmental Look Around (ELA) process that FDOT is conducting with City and County partners. Relocation specialists from the FDOT were also available to speak with members of the public. The looping project video was shown in two separate rooms directly off the meeting space. A meeting handout, and comment form were provided at the sign-in table. A formal presentation was given at 6:00 p.m. followed by an official comment period. A court reporter was available the entire hearing (including during the open house) to accept official statement on the record. One hundred forty-one (141) people signed into the meeting.

The day of the Public Hearing, FDOT representatives and HDR staff were available between 5:30 p.m. and 6:30 p.m. to answer questions and discuss the project informally. Draft project documents and other project related materials including aerial maps and display boards were displayed showing the proposed improvements. Boards consisted of the following topics: