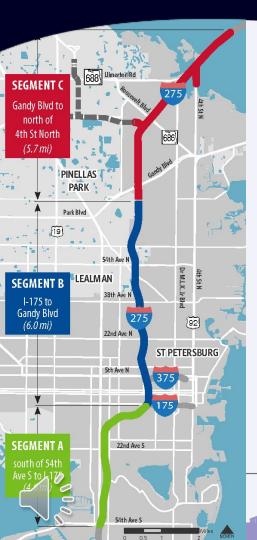

FDOT District Seven conducted a PD&E Study and subsequent re-evaluation studies for I-275 (SR 93) from south of 54th Avenue South to north of 4th Street North in Pinellas County, Florida to analyze the need for operational improvements, and evaluate the location, conceptual design, and social, economic, and environmental effects of proposed improvements. The I-275 corridor improvements considered for the PD&E Study and subsequent re-evaluation studies are needed to help improve existing traffic congestion, enhance safety, and better accommodate future travel demands associated with projected growth in employment and population. The studies satisfy all applicable requirements, including the National Environmental Policy Act (NEPA), for this project to qualify for federal-aid funding of subsequent development phases (i.e., right-of-way acquisition, design, and construction). The project limits are shown on **Figure 1**.

The original PD&E Study evaluated operational improvements to provide two continuous lanes in each direction on I-275 in Segments A and B, and provide express lanes in each direction in Segment C. Following a Public Hearing held on September 29, 2015, Federal Highway Administration (FHWA) approved the Type II Categorical Exclusion (Type II CE) on July 15, 2016 for these improvements.

#### **Typical Sections**

To describe the types of improvements proposed, the study corridor is divided into three segments. The current re-evaluation is considering typical section design changes for Segments B and C. No changes are proposed for Segment A (south of 54th Avenue South to I-375).

**Figure 2** shows the Previously Approved Alternative and the Current Preferred Build Alternative typical sections for Segment B (I-375 to Gandy Boulevard). **Figure 3** shows the Previously Approved Alternative and the Current Preferred Alternative typical sections for Segment C (Gandy Boulevard to north of 4th Street North).