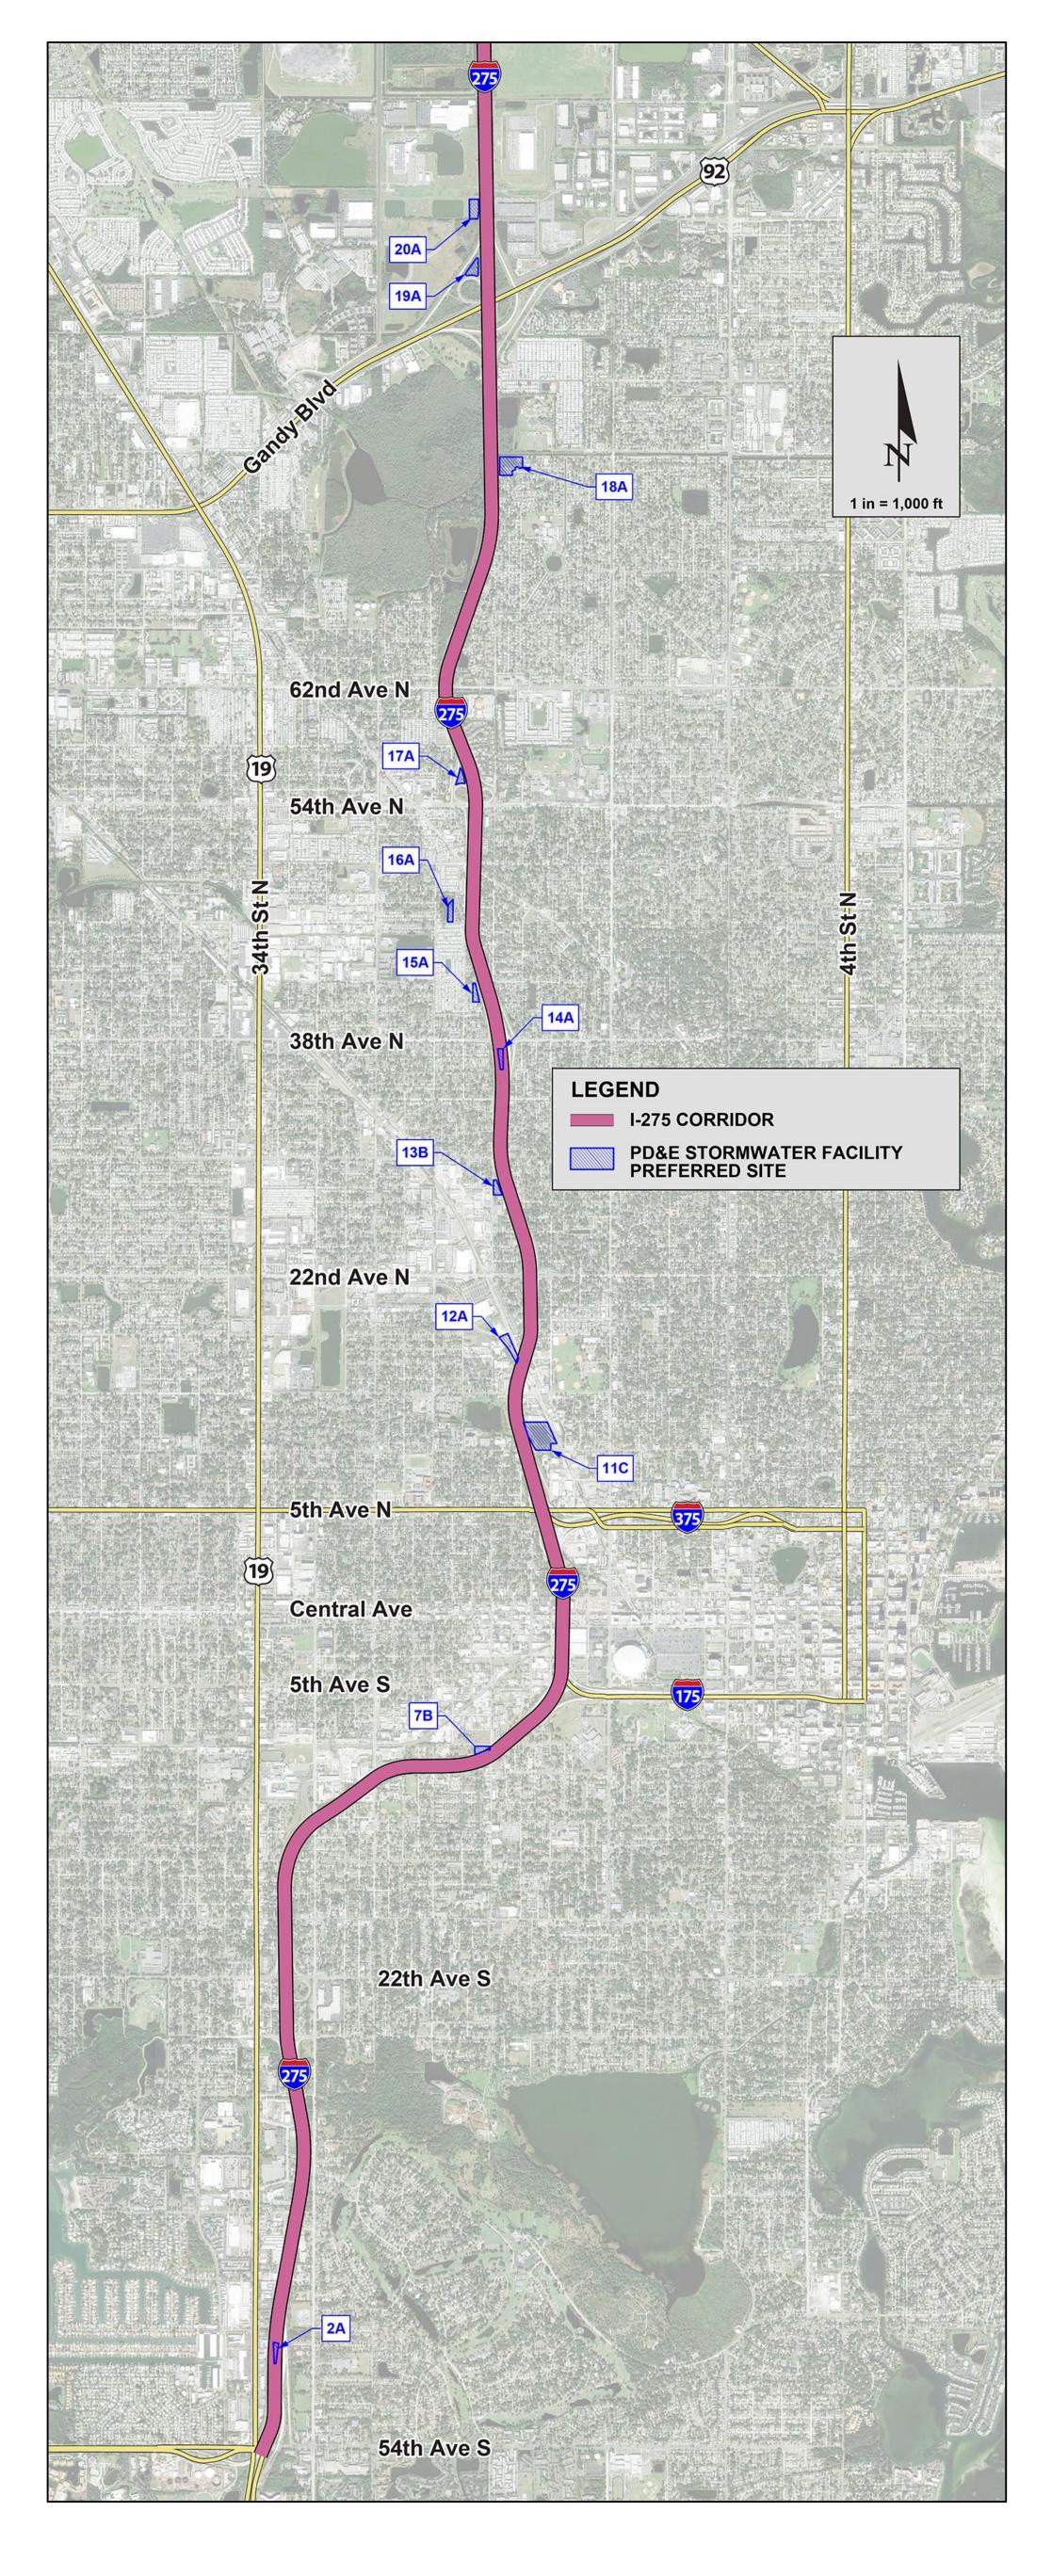

The current re-evaluation also analyzed replacing the I-275 ramp bridges on 4th Street North over Big Island Gap, providing trail connections from the Howard Frankland Bridge to 4th Street North and Ulmerton Road, and ramp connection modifications at the Gandy Boulevard and Gateway Expressway interchange areas. To meet drainage and stormwater requirements, pond sites will be needed to accommodate new impervious surface due to widening to accommodate express lanes. Several of these new pond site locations will be outside of the existing right of way.

#### **Local Stakeholder Outreach**

In addition to the ETDM review process during the original PD&E Study, FDOT coordinated with various additional state, regional, and local agencies and governments throughout the course of the Design Change Re-evaluation. An overview of this coordination with various agencies that were involved in the study process and the coordination is provided below in **Table 2**.Meeting summaries for the neighborhood meetings re provided in **Appendix B**.