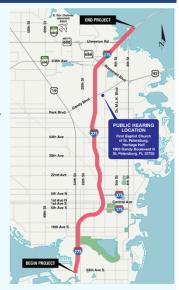

FDOT District Seven conducted a PD&E Study and subsequent re-evaluation studies for I-275 (SR 93) from south of 54th Avenue South to north of 4th Street North in Pinellas County, Florida to analyze the need for operational improvements, and evaluate the location, conceptual design, and social, economic, and environmental effects of proposed improvements. The I-275 corridor improvements considered for the PD&E Study and subsequent re-evaluation studies are needed to help improve existing traffic congestion, enhance safety, and better accommodate future travel demands associated with projected growth in employment and population. The studies satisfy all applicable requirements, including the National Environmental Policy Act (NEPA), for this project to qualify for federal-aid funding of subsequent development phases (i.e., right-of-way acquisition, design, and construction). The project limits are shown on **Figure 1**.

#### I. Description of Proposed Improvement

Work Program Item Number: 424501-1

Federal Aid Project Number: TBD

**Project Limits:** I-275 (SR 93) from south of 54th Avenue South to north of 4th Street North in Pinellas County, Florida, a distance of approximately 16.3 miles. The study map is shown on **Figure 1** on the following page.