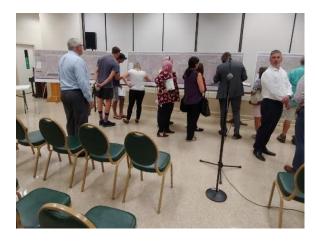

The meeting format was open house with a formal presentation. Copies of meeting materials, except for the video, are available in **Appendix C.** Project display boards were stationed in the large meeting space with project team representatives present to address questions one-on-one. Display boards provided an overview of the study process and schedule, the Current Preferred Build Alternative including project location map, typical sections, and concept plans. The evaluation matrix and funding sources were also presented. A separate station was included with information on the Environmental Look Around (ELA) process that FDOT is conducting with City and County partners. Relocation specialists from the FDOT were also available to speak with members of the public. The looping project video was shown in two separate rooms directly off the meeting space. A meeting handout, and comment form were provided at the sign-in table. A formal presentation was given at 6:00 p.m. followed by an official comment period. A court reporter was available the entire hearing (including during the open house) to accept official statement on the record. One hundred forty-one (141) people signed into the meeting.

The day of the Public Hearing, FDOT representatives and HDR staff were available between 5:30 p.m. and 6:30 p.m. to answer questions and discuss the project informally. Draft project documents and other project related materials including aerial maps and display boards were displayed showing the proposed improvements. Boards consisted of the following topics:

- Environmental Look Around
- Evaluation Matrix
- Federal and State Requirements
- Funding Sources
- Project Location Map
- Project Schedule
- How to Comment
- Segment B Typical Sections
- Segment C Typical Sections
- Title VI