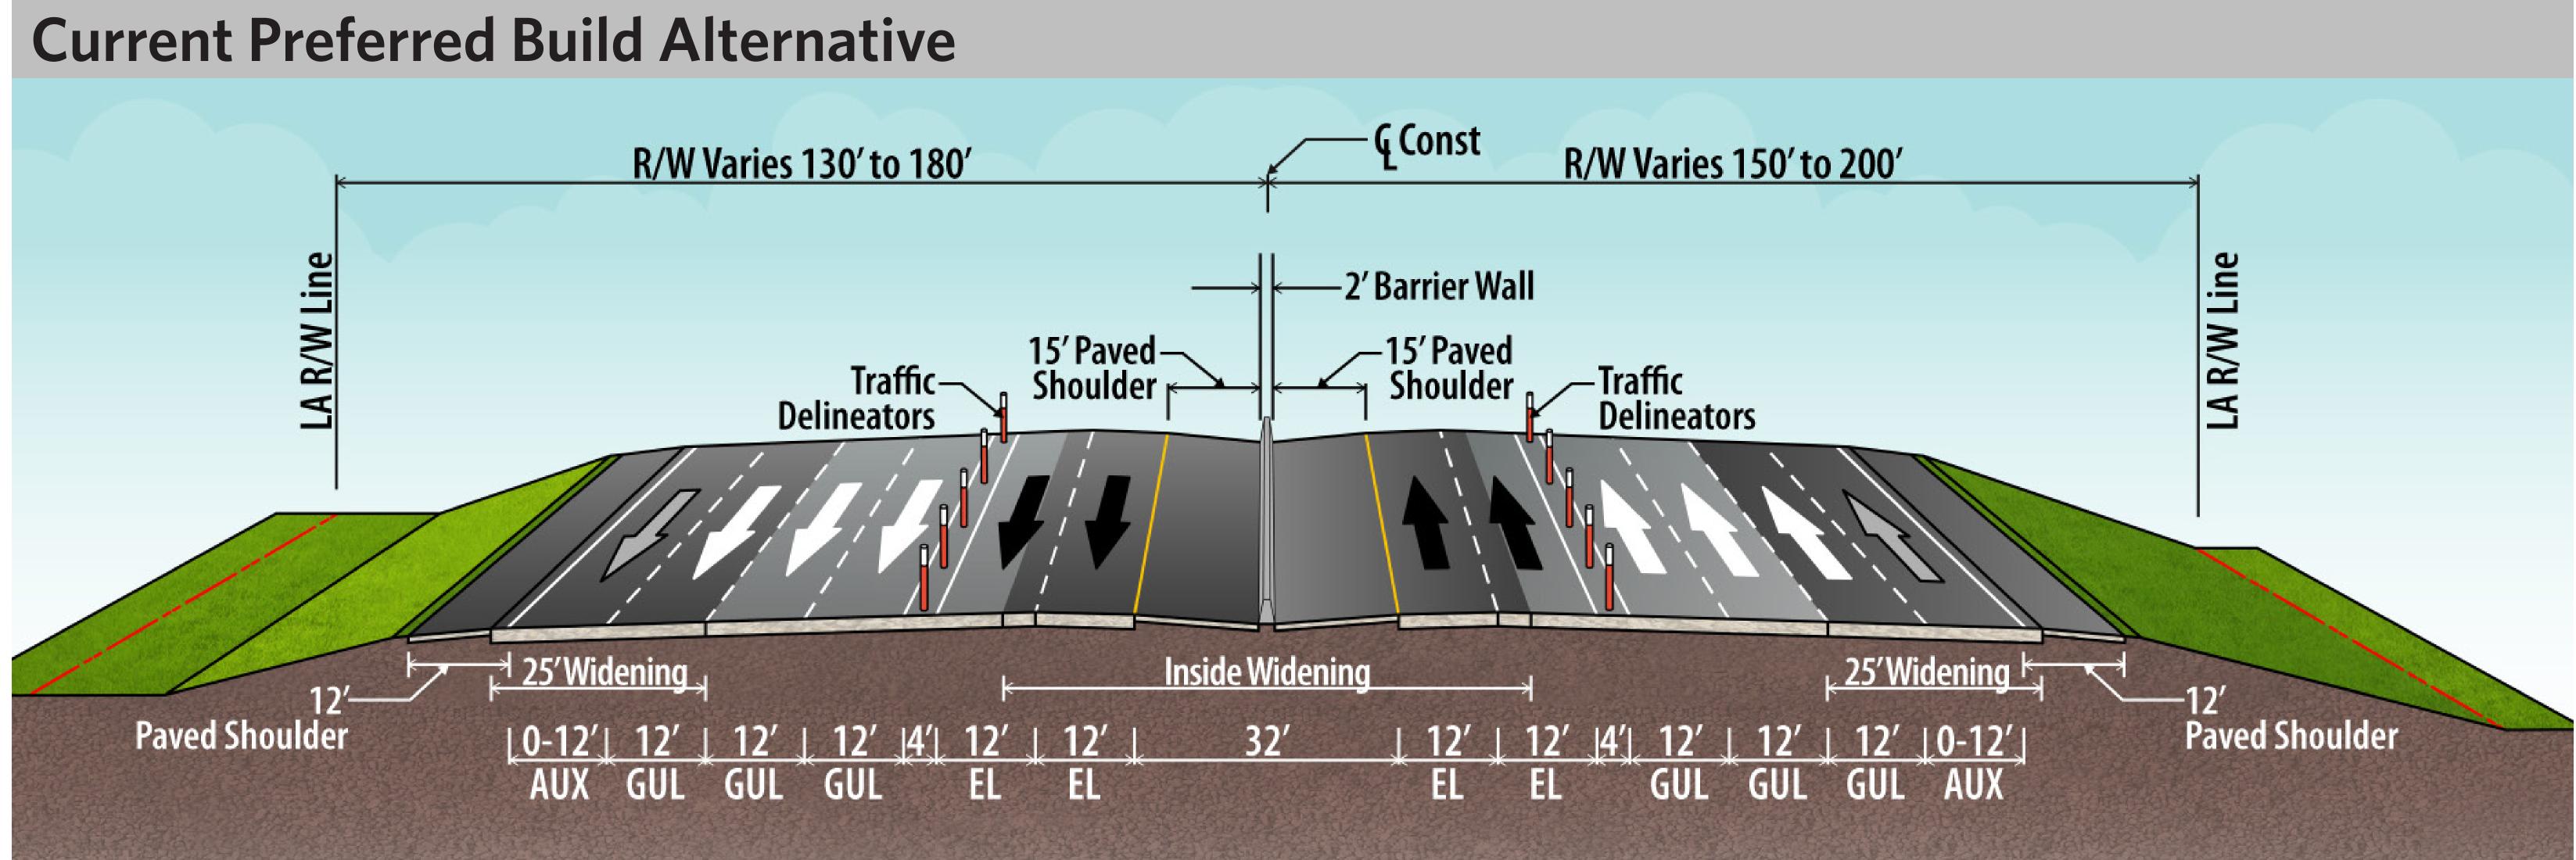

**Figure 2** shows the Previously Approved Alternative and the Current Preferred Build Alternative typical sections for Segment B (I-375 to Gandy Boulevard). **Figure 3** shows the Previously Approved Alternative and the Current Preferred Alternative typical sections for Segment C (Gandy Boulevard to north of 4th Street North).

Within Segment C, the Current Preferred Build Alternative adds one additional buffer-separated, express lane in each direction. The express lanes are accommodated by widening within current right-of-way limits. The widening will occur in the median and to the outside of the existing pavement. Throughout this segment, the extent of inside and outside widening varies to reduce conflicts with joints between new and existing pavement.