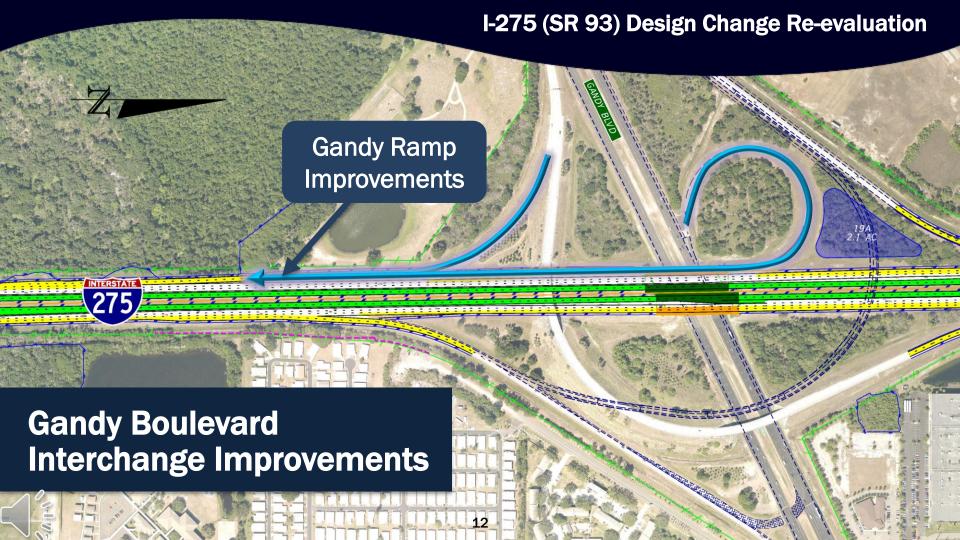

The current re-evaluation also analyzed replacing the I-275 ramp bridges on 4th Street North over Big Island Gap, providing trail connections from the Howard Frankland Bridge to 4th Street North and Ulmerton Road, and ramp connection modifications at the Gandy Boulevard and Gateway Expressway interchange areas. To meet drainage and stormwater requirements, pond sites will be needed to accommodate new impervious surface due to widening to accommodate express lanes. Several of these new pond site locations will be outside of the existing right of way.