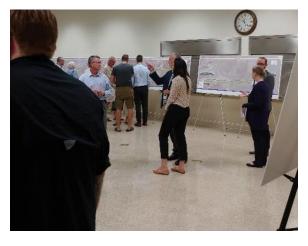

The meeting format was open house with a formal presentation. Copies of meeting materials, except for the video, are available in **Appendix C.** Project display boards were stationed in the large meeting space with project team representatives present to address questions one-on-one. Display boards provided an overview of the study process and schedule, the Current Preferred Build Alternative including project location map, typical sections, and concept plans. The evaluation matrix and funding sources were also presented. A separate station was included with information on the Environmental Look Around (ELA) process that FDOT is conducting with City and County partners. Relocation specialists from the FDOT were also available to speak with members of the public. The looping project video was shown in two separate rooms directly off the meeting space. A meeting handout, and comment form were provided at the sign-in table. A formal presentation was given at 6:00 p.m. followed by an official comment period. A court reporter was available the entire hearing (including during the open house) to accept official statement on the record. One hundred forty-one (141) people signed into the meeting.

The day of the Public Hearing, FDOT representatives and HDR staff were available between 5:30 p.m. and 6:30 p.m. to answer questions and discuss the project informally. Draft project documents and other project related materials including aerial maps and display boards were displayed showing the proposed improvements. Boards consisted of the following topics: