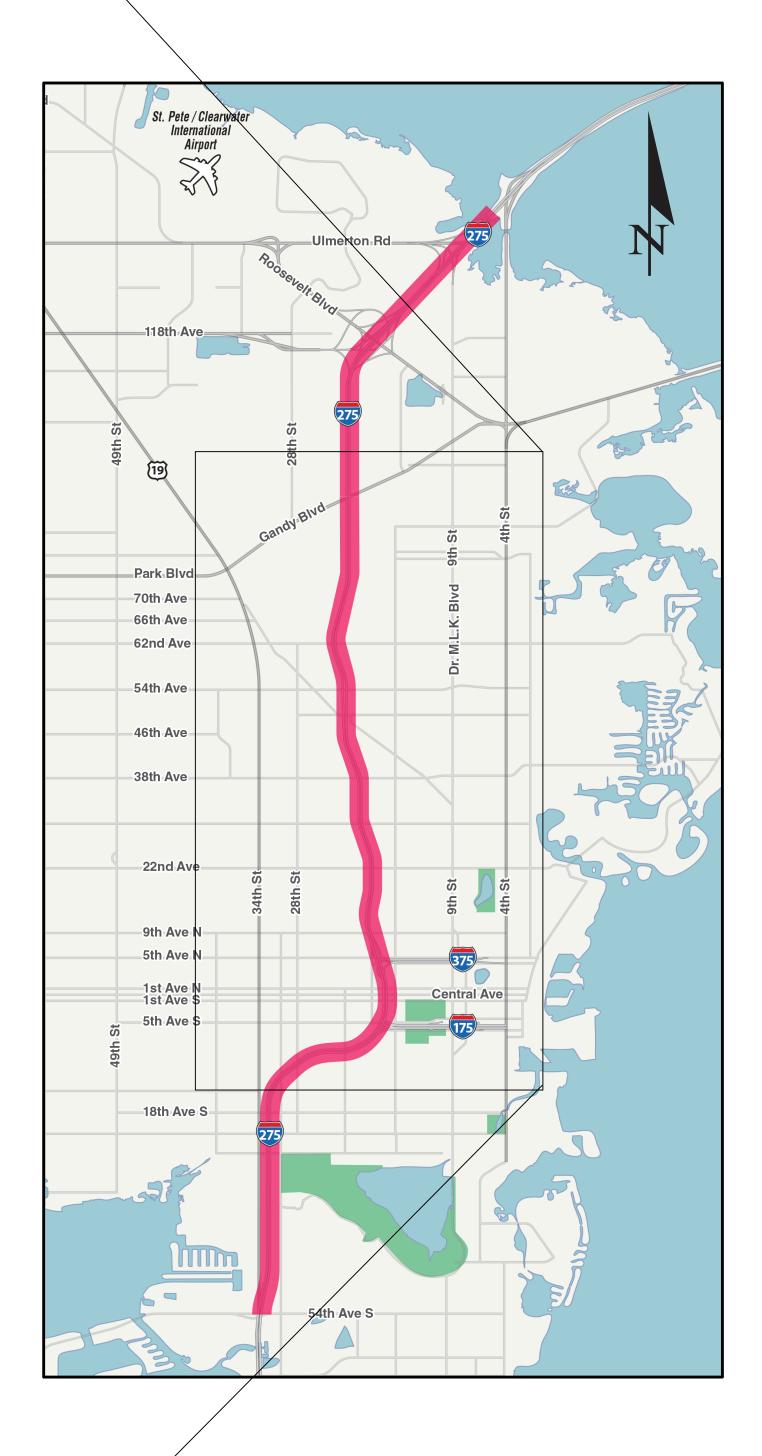

FDOT District Seven conducted a PD&E Study and subsequent re-evaluation studies for I-275 (SR 93) from south of 54th Avenue South to north of 4th Street North in Pinellas County, Florida to analyze the need for operational improvements, and evaluate the location, conceptual design, and social, economic, and environmental effects of proposed improvements. The I-275 corridor improvements considered for the PD&E Study and subsequent re-evaluation studies are needed to help improve existing traffic congestion, enhance safety, and better accommodate future travel demands associated with projected growth in employment and population. The studies satisfy all applicable requirements, including the National Environmental Policy Act (NEPA), for this project to qualify for federal-aid funding of subsequent development phases (i.e., right-of-way acquisition, design, and construction). The project limits are shown on **Figure 1**.

#### I. Description of Proposed Improvement

Work Program Item Number: 424501-1

Federal Aid Project Number: TBD

**Project Limits:** I-275 (SR 93) from south of 54th Avenue South to north of 4th Street North in Pinellas County, Florida, a distance of approximately 16.3 miles. The study map is shown on **Figure 1** on the following page.