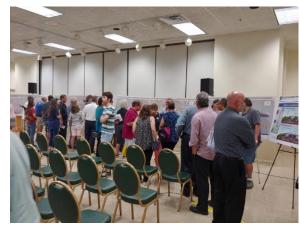

The meeting format was open house with a formal presentation. Copies of meeting materials, except for the video, are available in **Appendix C.** Project display boards were stationed in the large meeting space with project team representatives present to address questions one-on-one. Display boards provided an overview of the study process and schedule, the Current Preferred Build Alternative including project location map, typical sections, and concept plans. The evaluation matrix and funding sources were also presented. A separate station was included with information on the Environmental Look Around (ELA) process that FDOT is conducting with City and County partners. Relocation specialists from the FDOT were also available to speak with members of the public. The looping project video was shown in two separate rooms directly off the meeting space. A meeting handout, and comment form were provided at the sign-in table. A formal presentation was given at 6:00 p.m. followed by an official comment period. A court reporter was available the entire hearing (including during the open house) to accept official statement on the record. One hundred forty-one (141) people signed into the meeting.

The Public Information Video was shown continuously until 6:30 p.m. at which time the FDOT representative began the formal portion of the hearing (**see Figure 6**). Immediately following the formal portion of the Hearing, the informal open house resumed and continued until 7:30 p.m.

One hundred forty-one (141) people signed in at the Public Hearing. A copy of the official Public Hearing transcript is provided in **Appendix D**.

Figure 6. Formal Portion of the Public Hearing