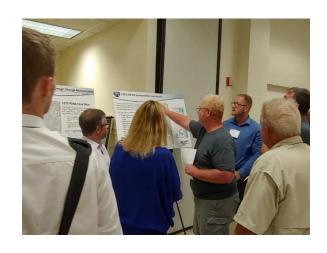

The meeting format was open house with a formal presentation. Copies of meeting materials, except for the video, are available in **Appendix C.** Project display boards were stationed in the large meeting space with project team representatives present to address questions one-on-one. Display boards provided an overview of the study process and schedule, the Current Preferred Build Alternative including project location map, typical sections, and concept plans. The evaluation matrix and funding sources were also presented. A separate station was included with information on the Environmental Look Around (ELA) process that FDOT is conducting with City and County partners. Relocation specialists from the FDOT were also available to speak with members of the public. The looping project video was shown in two separate rooms directly off the meeting space. A meeting handout, and comment form were provided at the sign-in table. A formal presentation was given at 6:00 p.m. followed by an official comment period. A court reporter was available the entire hearing (including during the open house) to accept official statement on the record. One hundred forty-one (141) people signed into the meeting.

The day of the Public Hearing, FDOT representatives and HDR staff were available between 5:30 p.m. and 6:30 p.m. to answer questions and discuss the project informally. Draft project documents and other project related materials including aerial maps and display boards were displayed showing the proposed improvements. Boards consisted of the following topics:

- Environmental Look Around
- Evaluation Matrix
- Federal and State Requirements
- Funding Sources
- Project Location Map
- Project Schedule
- How to Comment
- Segment B Typical Sections
- Segment C Typical Sections
- Title VI