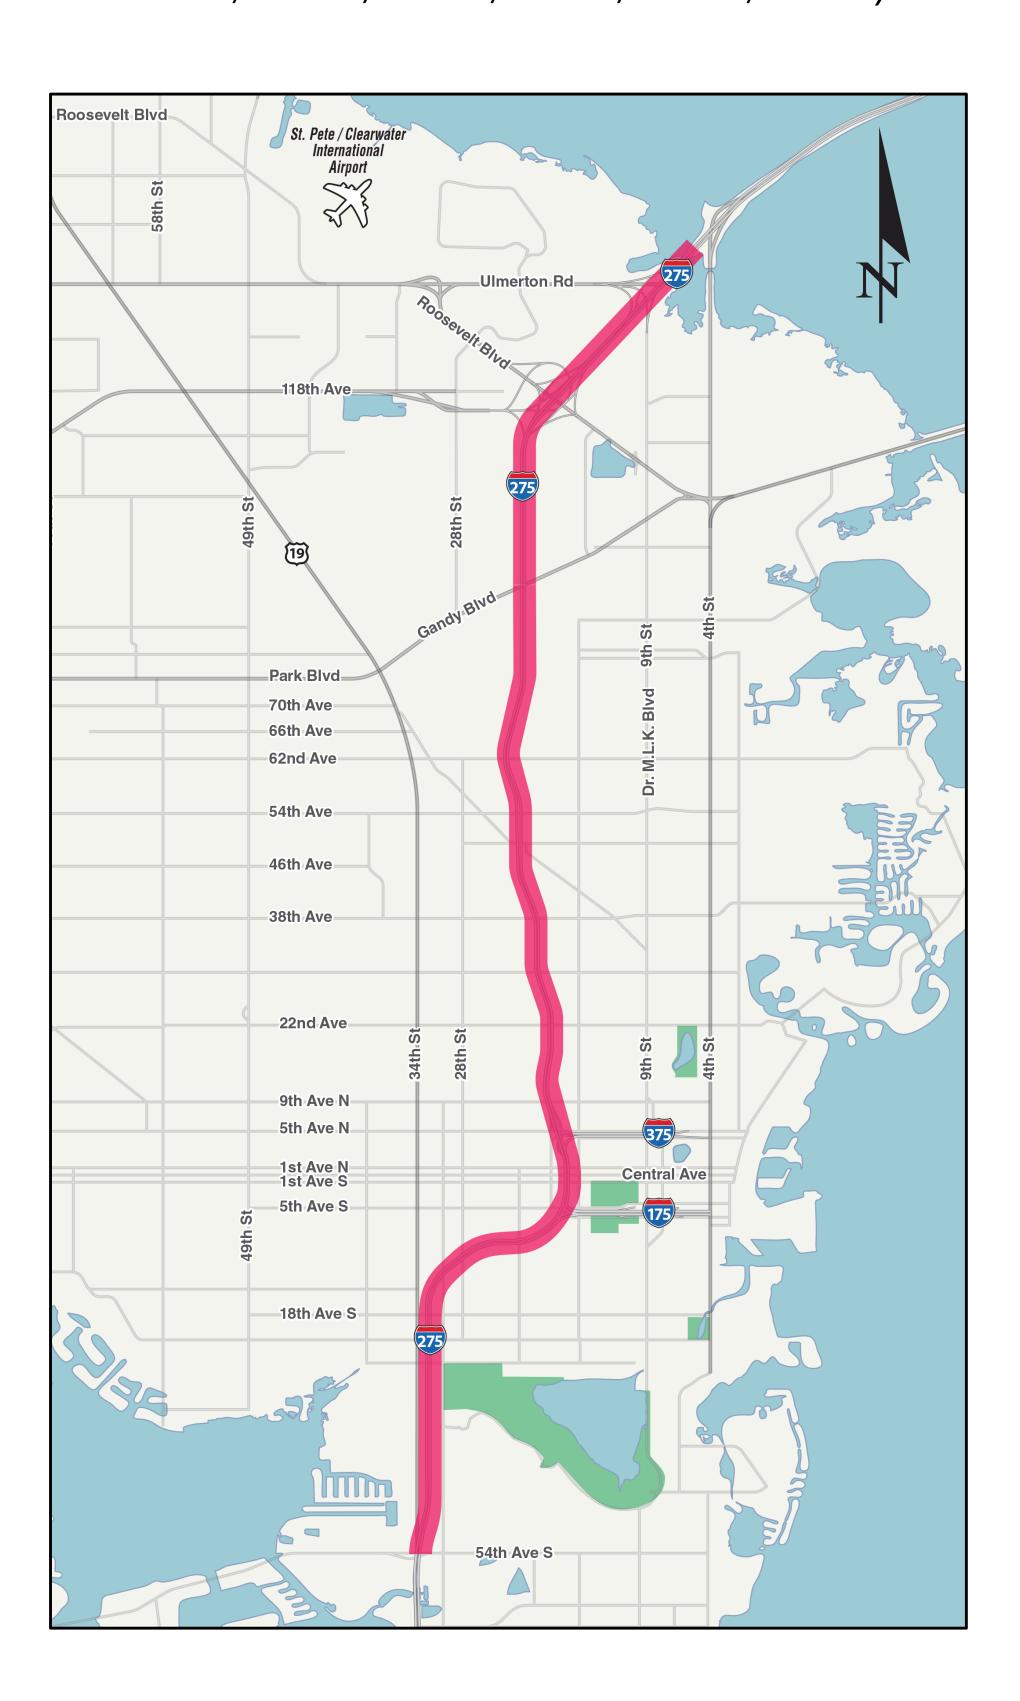

FDOT District Seven conducted a PD&E Study and subsequent re-evaluation studies for I-275 (SR 93) from south of 54th Avenue South to north of 4th Street North in Pinellas County, Florida to analyze the need for operational improvements, and evaluate the location, conceptual design, and social, economic, and environmental effects of proposed improvements. The I-275 corridor improvements considered for the PD&E Study and subsequent re-evaluation studies are needed to help improve existing traffic congestion, enhance safety, and better accommodate future travel demands associated with projected growth in employment and population. The studies satisfy all applicable requirements, including the National Environmental Policy Act (NEPA), for this project to qualify for federal-aid funding of subsequent development phases (i.e., right-of-way acquisition, design, and construction). The project limits are shown on **Figure 1**.

#### I. Description of Proposed Improvement

Work Program Item Number: 424501-1

Federal Aid Project Number: TBD

**Project Limits:** I-275 (SR 93) from south of 54th Avenue South to north of 4th Street North in Pinellas County, Florida, a distance of approximately 16.3 miles. The study map is shown on **Figure 1** on the following page.