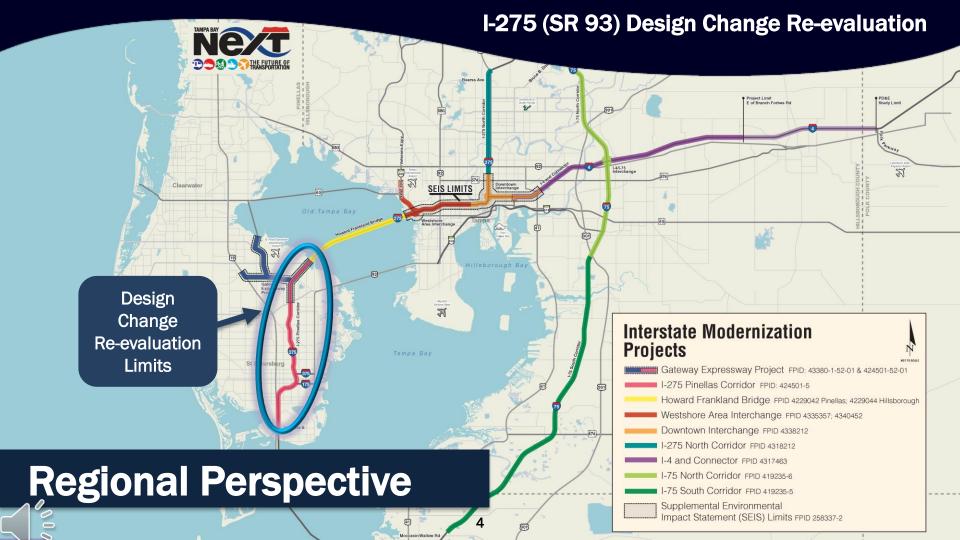

FDOT District Seven conducted a PD&E Study and subsequent re-evaluation studies for I-275 (SR 93) from south of 54th Avenue South to north of 4th Street North in Pinellas County, Florida to analyze the need for operational improvements, and evaluate the location, conceptual design, and social, economic, and environmental effects of proposed improvements. The I-275 corridor improvements considered for the PD&E Study and subsequent re-evaluation studies are needed to help improve existing traffic congestion, enhance safety, and better accommodate future travel demands associated with projected growth in employment and population. The studies satisfy all applicable requirements, including the National Environmental Policy Act (NEPA), for this project to qualify for federal-aid funding of subsequent development phases (i.e., right-of-way acquisition, design, and construction). The project limits are shown on **Figure 1**.

**Figure 1. Project Location Map** 

Subsequent to FHWA approval of the Type II CE, a Design Change Re-evaluation was undertaken in 2017 to evaluate re-purposing the approved express lane configuration within Segment C from south of Dr. Martin Luther King, Jr. Street North to 1.0 mile south of the Howard Frankland Bridge. The re-purposing of one of the two approved express lanes was needed to accommodate three general use lanes, one auxiliary lane, and one express lane in each direction. This re-evaluation was approved by FDOT Office of Environmental Management (OEM) on April 26, 2017. The acceptance of the Type II CE and the 2017 Re-evaluation constituted approval for the Design-Build construction that is currently underway as part of the Gateway Expressway and I-275 Design Build Project (433880-1-52-01 and 424501-2-52-01) within Segment C from south of Gandy Boulevard to north of 4th Street North.