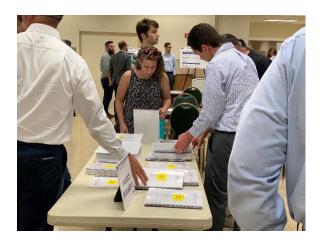

The meeting format was open house with a formal presentation. Copies of meeting materials, except for the video, are available in **Appendix C.** Project display boards were stationed in the large meeting space with project team representatives present to address questions one-on-one. Display boards provided an overview of the study process and schedule, the Current Preferred Build Alternative including project location map, typical sections, and concept plans. The evaluation matrix and funding sources were also presented. A separate station was included with information on the Environmental Look Around (ELA) process that FDOT is conducting with City and County partners. Relocation specialists from the FDOT were also available to speak with members of the public. The looping project video was shown in two separate rooms directly off the meeting space. A meeting handout, and comment form were provided at the sign-in table. A formal presentation was given at 6:00 p.m. followed by an official comment period. A court reporter was available the entire hearing (including during the open house) to accept official statement on the record. One hundred forty-one (141) people signed into the meeting.

The Public Information Video was shown continuously until 6:30 p.m. at which time the FDOT representative began the formal portion of the hearing (**see Figure 6**). Immediately following the formal portion of the Hearing, the informal open house resumed and continued until 7:30 p.m.