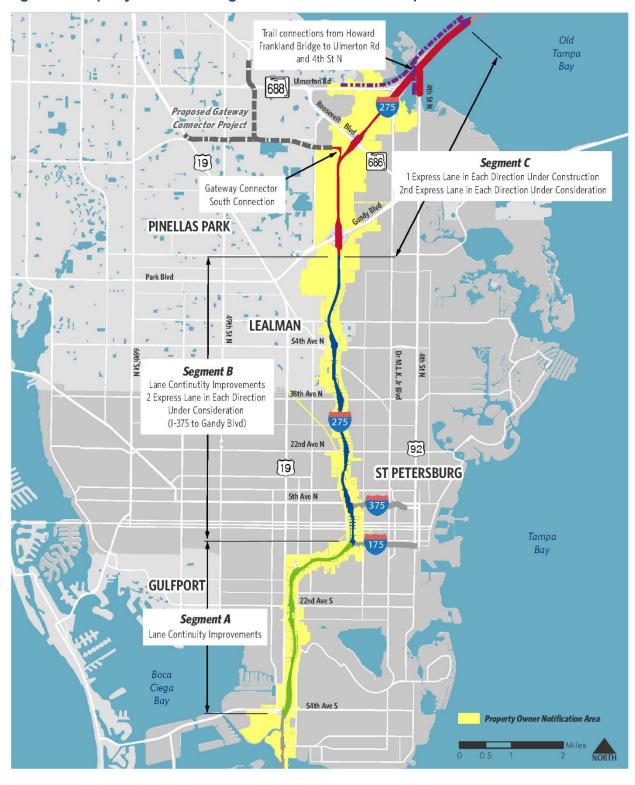

#### IV. Mailing List

A mailing list was developed for this project and was updated throughout the duration of the study, containing:

- Those property owners and tenants whose property lies, whole or in part, within 300 feet on either side of the right-of-way of the project alternative including proposed pond sites, as required by Florida Statutes Section 339.155. The mailing list was based on information obtained from the property appraiser's database in Pinellas County. A map showing these parcels is included in Figure 4.
- Elected and appointed officials.
- Individuals or groups who requested to be placed on the study's mailing list.
- Public and private groups, organizations, agencies, and businesses and individuals that have an interest in the project.

Figure 4. Property Owner Mailing List Notification Area Map