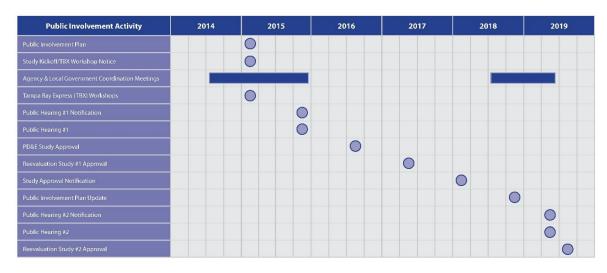

In compliance with state and federal rule, regulations, and policies, a Public Involvement Plan (PIP) was developed in December 2018. The PIP was carried out to assist in providing information to and obtaining input from concerned citizens, agencies, private groups, and governmental entities throughout the study process. The report documents the PIP, agency coordination efforts, public involvement activities, and comments received throughout the study.

#### II. Public Involvement Plan

In accordance with Part 1, Chapter 11 of the FDOT PD&E Manual, a PIP was originally approved in 2015, with an updated prepared in December 2018 to document the public involvement efforts for the Design Change Re-evaluation of the PD&E Study (**see Appendix A**). The purpose of this plan was to inform and solicit responses from all interested parties including local residents, public officials, agencies, and business owners. The plan included neighborhood and agency coordination meetings, project newsletter, and public hearing. The PIP helped to identify stakeholders and affected communities and included the following: