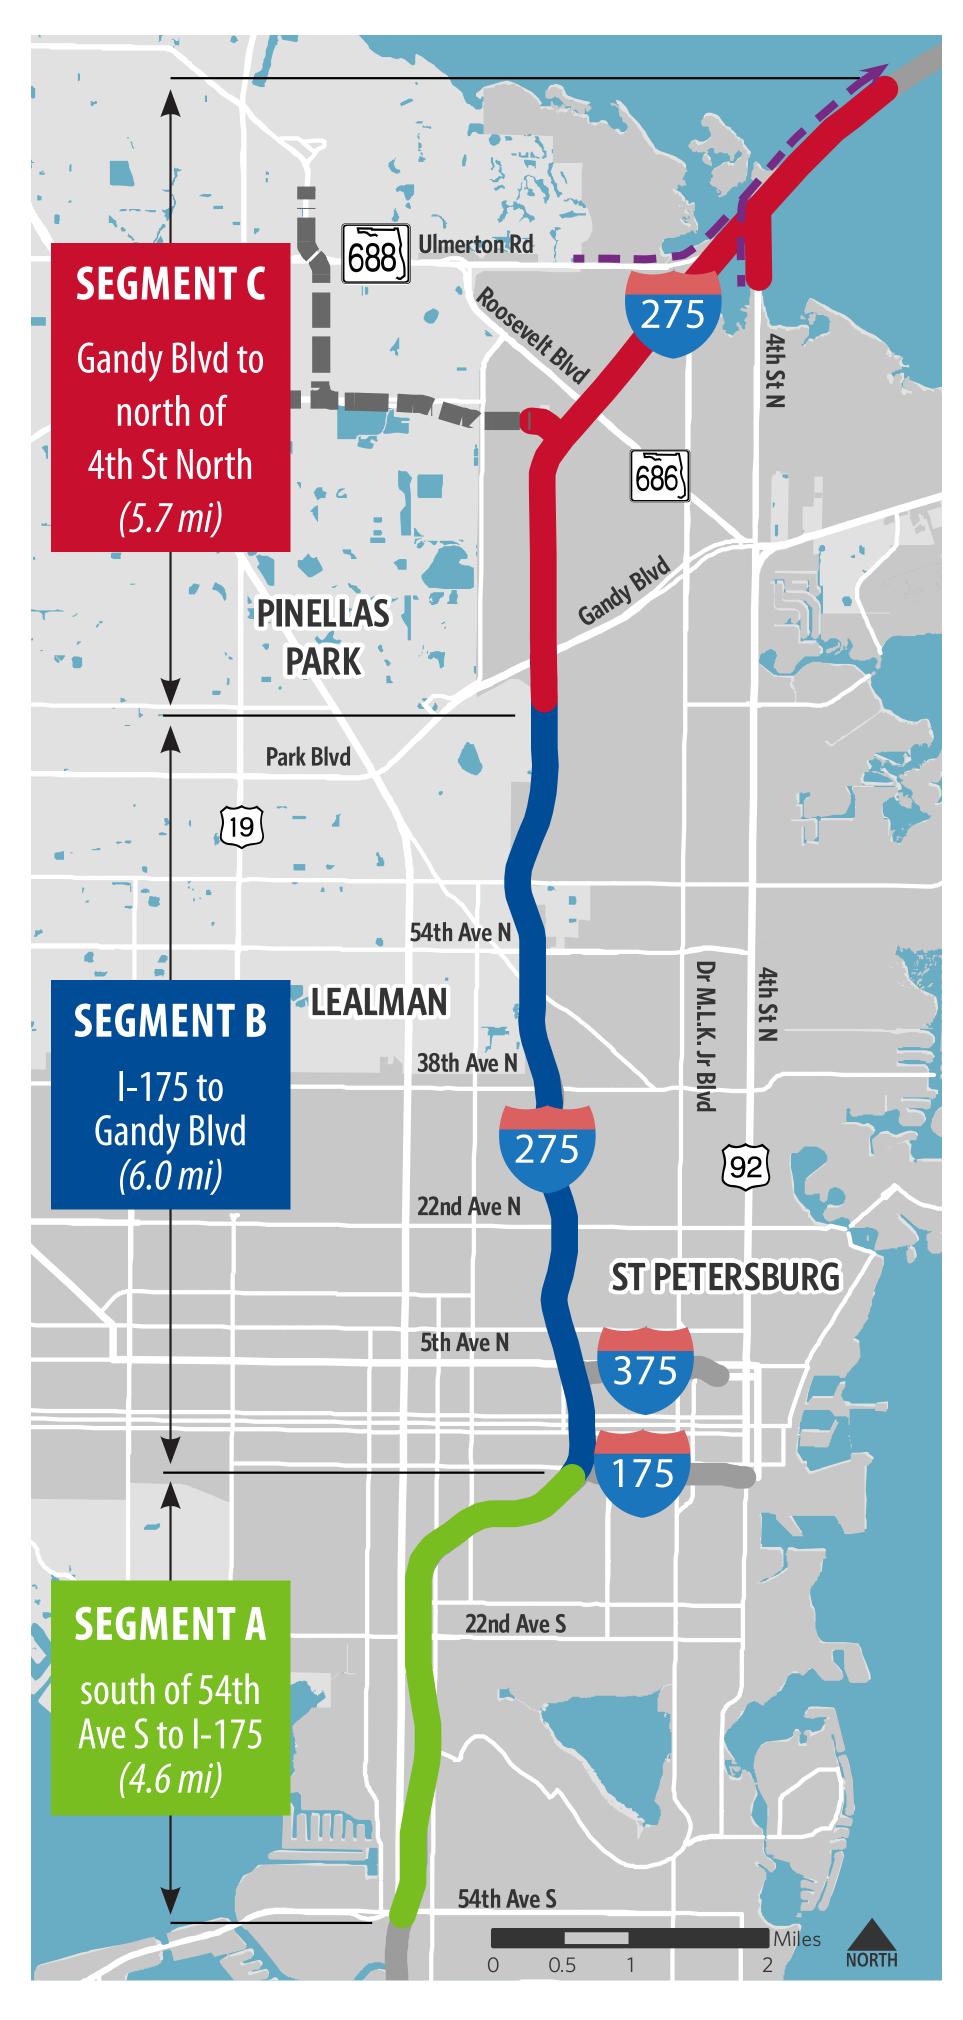

FDOT District Seven conducted a PD&E Study and subsequent re-evaluation studies for I-275 (SR 93) from south of 54th Avenue South to north of 4th Street North in Pinellas County, Florida to analyze the need for operational improvements, and evaluate the location, conceptual design, and social, economic, and environmental effects of proposed improvements. The I-275 corridor improvements considered for the PD&E Study and subsequent re-evaluation studies are needed to help improve existing traffic congestion, enhance safety, and better accommodate future travel demands associated with projected growth in employment and population. The studies satisfy all applicable requirements, including the National Environmental Policy Act (NEPA), for this project to qualify for federal-aid funding of subsequent development phases (i.e., right-of-way acquisition, design, and construction). The project limits are shown on **Figure 1**.

The original PD&E Study evaluated operational improvements to provide two continuous lanes in each direction on I-275 in Segments A and B, and provide express lanes in each direction in Segment C. Following a Public Hearing held on September 29, 2015, Federal Highway Administration (FHWA) approved the Type II Categorical Exclusion (Type II CE) on July 15, 2016 for these improvements.

**Figure 1. Project Location Map** 

Subsequent to FHWA approval of the Type II CE, a Design Change Re-evaluation was undertaken in 2017 to evaluate re-purposing the approved express lane configuration within Segment C from south of Dr. Martin Luther King, Jr. Street North to 1.0 mile south of the Howard Frankland Bridge. The re-purposing of one of the two approved express lanes was needed to accommodate three general use lanes, one auxiliary lane, and one express lane in each direction. This re-evaluation was approved by FDOT Office of Environmental Management (OEM) on April 26, 2017. The acceptance of the Type II CE and the 2017 Re-evaluation constituted approval for the Design-Build construction that is currently underway as part of the Gateway Expressway and I-275 Design Build Project (433880-1-52-01 and 424501-2-52-01) within Segment C from south of Gandy Boulevard to north of 4th Street North.