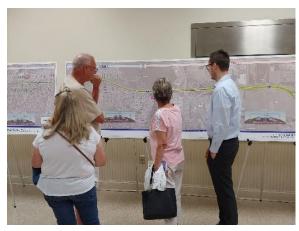

The meeting format was open house with a formal presentation. Copies of meeting materials, except for the video, are available in **Appendix C.** Project display boards were stationed in the large meeting space with project team representatives present to address questions one-on-one. Display boards provided an overview of the study process and schedule, the Current Preferred Build Alternative including project location map, typical sections, and concept plans. The evaluation matrix and funding sources were also presented. A separate station was included with information on the Environmental Look Around (ELA) process that FDOT is conducting with City and County partners. Relocation specialists from the FDOT were also available to speak with members of the public. The looping project video was shown in two separate rooms directly off the meeting space. A meeting handout, and comment form were provided at the sign-in table. A formal presentation was given at 6:00 p.m. followed by an official comment period. A court reporter was available the entire hearing (including during the open house) to accept official statement on the record. One hundred forty-one (141) people signed into the meeting.