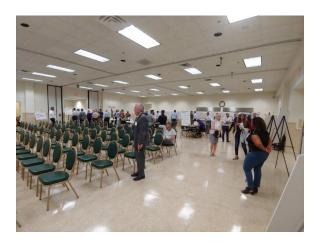

The meeting format was open house with a formal presentation. Copies of meeting materials, except for the video, are available in **Appendix C.** Project display boards were stationed in the large meeting space with project team representatives present to address questions one-on-one. Display boards provided an overview of the study process and schedule, the Current Preferred Build Alternative including project location map, typical sections, and concept plans. The evaluation matrix and funding sources were also presented. A separate station was included with information on the Environmental Look Around (ELA) process that FDOT is conducting with City and County partners. Relocation specialists from the FDOT were also available to speak with members of the public. The looping project video was shown in two separate rooms directly off the meeting space. A meeting handout, and comment form were provided at the sign-in table. A formal presentation was given at 6:00 p.m. followed by an official comment period. A court reporter was available the entire hearing (including during the open house) to accept official statement on the record. One hundred forty-one (141) people signed into the meeting.

The day of the Public Hearing, FDOT representatives and HDR staff were available between 5:30 p.m. and 6:30 p.m. to answer questions and discuss the project informally. Draft project documents and other project related materials including aerial maps and display boards were displayed showing the proposed improvements. Boards consisted of the following topics: