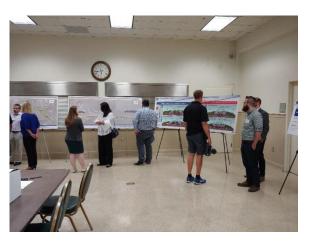

The meeting format was open house with a formal presentation. Copies of meeting materials, except for the video, are available in **Appendix C.** Project display boards were stationed in the large meeting space with project team representatives present to address questions one-on-one. Display boards provided an overview of the study process and schedule, the Current Preferred Build Alternative including project location map, typical sections, and concept plans. The evaluation matrix and funding sources were also presented. A separate station was included with information on the Environmental Look Around (ELA) process that FDOT is conducting with City and County partners. Relocation specialists from the FDOT were also available to speak with members of the public. The looping project video was shown in two separate rooms directly off the meeting space. A meeting handout, and comment form were provided at the sign-in table. A formal presentation was given at 6:00 p.m. followed by an official comment period. A court reporter was available the entire hearing (including during the open house) to accept official statement on the record. One hundred forty-one (141) people signed into the meeting.

The day of the Public Hearing, FDOT representatives and HDR staff were available between 5:30 p.m. and 6:30 p.m. to answer questions and discuss the project informally. Draft project documents and other project related materials including aerial maps and display boards were displayed showing the proposed improvements. Boards consisted of the following topics:

- Environmental Look Around
- Evaluation Matrix
- Federal and State Requirements
- Funding Sources
- Project Location Map
- Project Schedule
- How to Comment
- Segment B Typical Sections
- Segment C Typical Sections
- Title VI