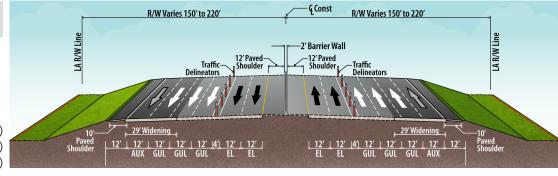

**Figure 2** shows the Previously Approved Alternative and the Current Preferred Build Alternative typical sections for Segment B (I-375 to Gandy Boulevard). **Figure 3** shows the Previously Approved Alternative and the Current Preferred Alternative typical sections for Segment C (Gandy Boulevard to north of 4th Street North).

Barrier Wall

Paved Shoulder

R/W Varies 150' to 200'

R/W

Figure 2. Segment B (I-175 to Gandy Boulevard) Typical Sections

12'-Paved Shoulder

General Use Lane (GUL) Express Lane (EL) Auxiliary Lane (AUX)

Figure 3. Segment C (Gandy Boulevard to North of 4th Street North) Typical Sections

Within Segment C, the Current Preferred Build Alternative adds one additional buffer-separated, express lane in each direction. The express lanes are accommodated by widening within current right-of-way limits. The widening will occur in the median and to the outside of the existing pavement. Throughout this segment, the extent of inside and outside widening varies to reduce conflicts with joints between new and existing pavement.