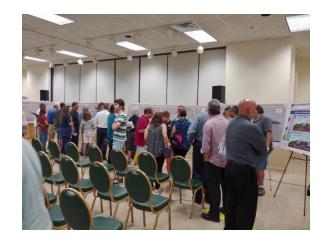

The meeting format was open house with a formal presentation. Copies of meeting materials, except for the video, are available in **Appendix C.** Project display boards were stationed in the large meeting space with project team representatives present to address questions one-on-one. Display boards provided an overview of the study process and schedule, the Current Preferred Build Alternative including project location map, typical sections, and concept plans. The evaluation matrix and funding sources were also presented. A separate station was included with information on the Environmental Look Around (ELA) process that FDOT is conducting with City and County partners. Relocation specialists from the FDOT were also available to speak with members of the public. The looping project video was shown in two separate rooms directly off the meeting space. A meeting handout, and comment form were provided at the sign-in table. A formal presentation was given at 6:00 p.m. followed by an official comment period. A court reporter was available the entire hearing (including during the open house) to accept official statement on the record. One hundred forty-one (141) people signed into the meeting.

The day of the Public Hearing, FDOT representatives and HDR staff were available between 5:30 p.m. and 6:30 p.m. to answer questions and discuss the project informally. Draft project documents and other project related materials including aerial maps and display boards were displayed showing the proposed improvements. Boards consisted of the following topics:

- Environmental Look Around
- Evaluation Matrix
- Federal and State Requirements
- Funding Sources
- Project Location Map
- Project Schedule
- How to Comment
- Segment B Typical Sections
- Segment C Typical Sections
- Title VI