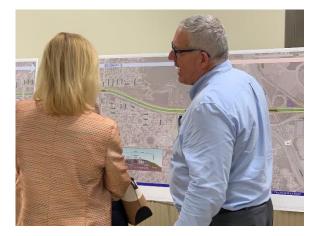

The meeting format was open house with a formal presentation. Copies of meeting materials, except for the video, are available in **Appendix C.** Project display boards were stationed in the large meeting space with project team representatives present to address questions one-on-one. Display boards provided an overview of the study process and schedule, the Current Preferred Build Alternative including project location map, typical sections, and concept plans. The evaluation matrix and funding sources were also presented. A separate station was included with information on the Environmental Look Around (ELA) process that FDOT is conducting with City and County partners. Relocation specialists from the FDOT were also available to speak with members of the public. The looping project video was shown in two separate rooms directly off the meeting space. A meeting handout, and comment form were provided at the sign-in table. A formal presentation was given at 6:00 p.m. followed by an official comment period. A court reporter was available the entire hearing (including during the open house) to accept official statement on the record. One hundred forty-one (141) people signed into the meeting.

The day of the Public Hearing, FDOT representatives and HDR staff were available between 5:30 p.m. and 6:30 p.m. to answer questions and discuss the project informally. Draft project documents and other project related materials including aerial maps and display boards were displayed showing the proposed improvements. Boards consisted of the following topics:

- Environmental Look Around
- Evaluation Matrix
- Federal and State Requirements
- Funding Sources
- Project Location Map
- Project Schedule
- How to Comment
- Segment B Typical Sections
- Segment C Typical Sections
- Title VI