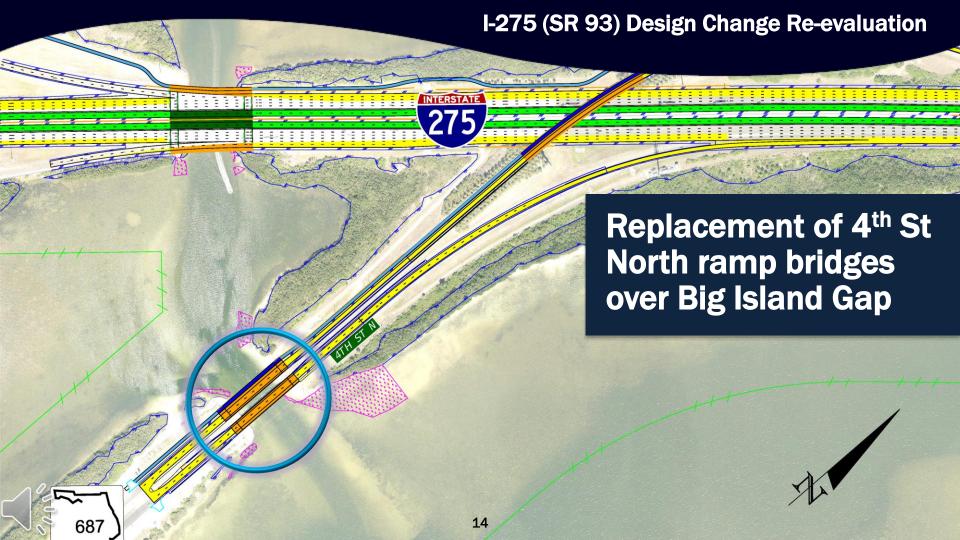

The current re-evaluation also analyzed replacing the I-275 ramp bridges on 4th Street North over Big Island Gap, providing trail connections from the Howard Frankland Bridge to 4th Street North and Ulmerton Road, and ramp connection modifications at the Gandy Boulevard and Gateway Expressway interchange areas. To meet drainage and stormwater requirements, pond sites will be needed to accommodate new impervious surface due to widening to accommodate express lanes. Several of these new pond site locations will be outside of the existing right of way.

An additional Reevaluation Study is currently underway to evaluate the impacts of further changes to the approved PD&E. The Reevaluation Study is examining the impacts of lengthening bridges crossing I-275 to accommodate improvements for a second express lane in Segment C, and the addition of two express lanes in Segment B from north of I-375 to south of Gandy Boulevard. These proposed improvements would tie-in with planned improvements to the Howard Frankland Bridge (FPID 422904-2 and 422904-4). This Reevaluation Study also analyzes replacing the I-275 ramp bridges on 4<sup>th</sup> Street North over Big Island Gap.