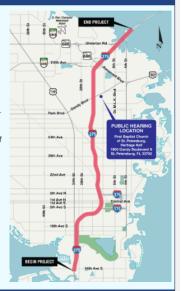

FDOT District Seven conducted a PD&E Study and subsequent re-evaluation studies for I-275 (SR 93) from south of 54th Avenue South to north of 4th Street North in Pinellas County, Florida to analyze the need for operational improvements, and evaluate the location, conceptual design, and social, economic, and environmental effects of proposed improvements. The I-275 corridor improvements considered for the PD&E Study and subsequent re-evaluation studies are needed to help improve existing traffic congestion, enhance safety, and better accommodate future travel demands associated with projected growth in employment and population. The studies satisfy all applicable requirements, including the National Environmental Policy Act (NEPA), for this project to qualify for federal-aid funding of subsequent development phases (i.e., right-of-way acquisition, design, and construction). The project limits are shown on **Figure 1**.

#### I. Description of Proposed Improvement

Work Program Item Number: 424501-1

Federal Aid Project Number: TBD

**Project Limits:** I-275 (SR 93) from south of 54th Avenue South to north of 4th Street North in Pinellas County, Florida, a distance of approximately 16.3 miles. The study map is shown on **Figure 1** on the following page.