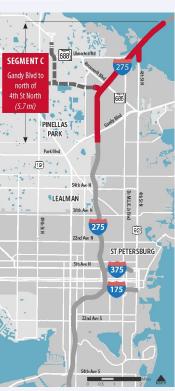

**Figure 1. Project Location Map** 

Subsequent to FHWA approval of the Type II CE, a Design Change Re-evaluation was undertaken in 2017 to evaluate re-purposing the approved express lane configuration within Segment C from south of Dr. Martin Luther King, Jr. Street North to 1.0 mile south of the Howard Frankland Bridge. The re-purposing of one of the two approved express lanes was needed to accommodate three general use lanes, one auxiliary lane, and one express lane in each direction. This re-evaluation was approved by FDOT Office of Environmental Management (OEM) on April 26, 2017. The acceptance of the Type II CE and the 2017 Re-evaluation constituted approval for the Design-Build construction that is currently underway as part of the Gateway Expressway and I-275 Design Build Project (433880-1-52-01 and 424501-2-52-01) within Segment C from south of Gandy Boulevard to north of 4th Street North.

#### **Typical Sections**

To describe the types of improvements proposed, the study corridor is divided into three segments. The current re-evaluation is considering typical section design changes for Segments B and C. No changes are proposed for Segment A (south of 54th Avenue South to I-375).

**Figure 2** shows the Previously Approved Alternative and the Current Preferred Build Alternative typical sections for Segment B (I-375 to Gandy Boulevard). **Figure 3** shows the Previously Approved Alternative and the Current Preferred Alternative typical sections for Segment C (Gandy Boulevard to north of 4th Street North).