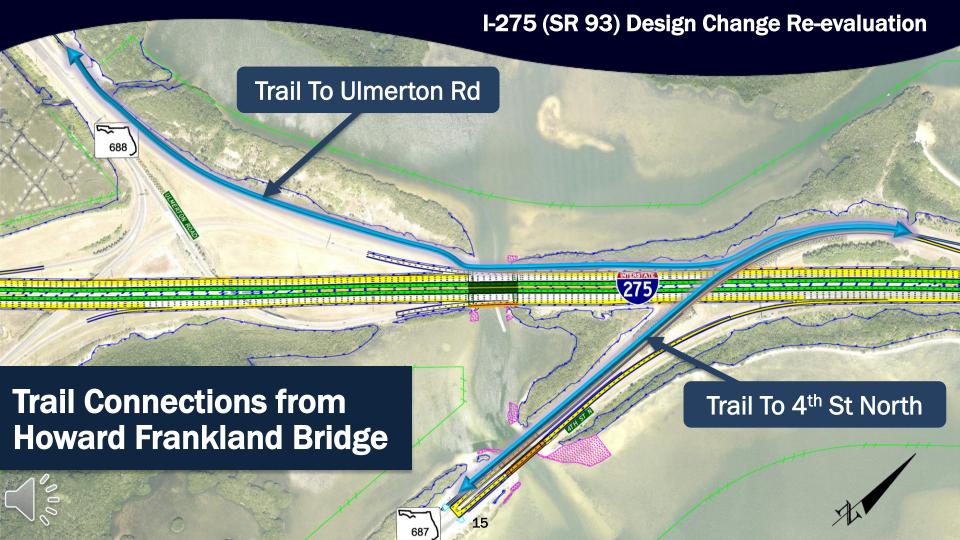

The current re-evaluation also analyzed replacing the I-275 ramp bridges on 4th Street North over Big Island Gap, providing trail connections from the Howard Frankland Bridge to 4th Street North and Ulmerton Road, and ramp connection modifications at the Gandy Boulevard and Gateway Expressway interchange areas. To meet drainage and stormwater requirements, pond sites will be needed to accommodate new impervious surface due to widening to accommodate express lanes. Several of these new pond site locations will be outside of the existing right of way.