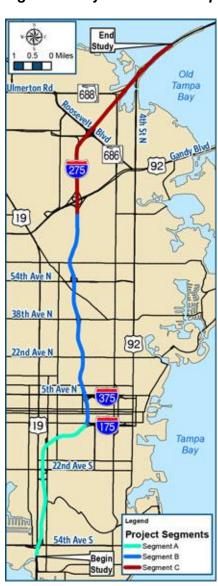

FDOT District Seven conducted a PD&E Study and subsequent re-evaluation studies for I-275 (SR 93) from south of 54th Avenue South to north of 4th Street North in Pinellas County, Florida to analyze the need for operational improvements, and evaluate the location, conceptual design, and social, economic, and environmental effects of proposed improvements. The I-275 corridor improvements considered for the PD&E Study and subsequent re-evaluation studies are needed to help improve existing traffic congestion, enhance safety, and better accommodate future travel demands associated with projected growth in employment and population. The studies satisfy all applicable requirements, including the National Environmental Policy Act (NEPA), for this project to qualify for federal-aid funding of subsequent development phases (i.e., right-of-way acquisition, design, and construction). The project limits are shown on **Figure 1**.

**Figure 1. Project Location Map** 

Subsequent to FHWA approval of the Type II CE, a Design Change Re-evaluation was undertaken in 2017 to evaluate re-purposing the approved express lane configuration within Segment C from south of Dr. Martin Luther King, Jr. Street North to 1.0 mile south of the Howard Frankland Bridge. The re-purposing of one of the two approved express lanes was needed to accommodate three general use lanes, one auxiliary lane, and one express lane in each direction. This re-evaluation was approved by FDOT Office of Environmental Management (OEM) on April 26, 2017. The acceptance of the Type II CE and the 2017 Re-evaluation constituted approval for the Design-Build construction that is currently underway as part of the Gateway Expressway and I-275 Design Build Project (433880-1-52-01 and 424501-2-52-01) within Segment C from south of Gandy Boulevard to north of 4th Street North.

#### I. Description of Proposed Improvement

Work Program Item Number: 424501-1

Federal Aid Project Number: TBD

**Project Limits:** I-275 (SR 93) from south of 54th Avenue South to north of 4th Street North in Pinellas County, Florida, a distance of approximately 16.3 miles. The study map is shown on **Figure 1** on the following page.