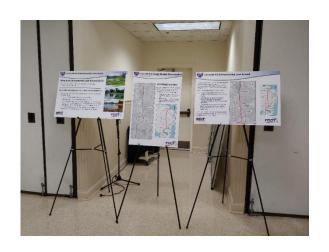

The meeting format was open house with a formal presentation. Copies of meeting materials, except for the video, are available in **Appendix C.** Project display boards were stationed in the large meeting space with project team representatives present to address questions one-on-one. Display boards provided an overview of the study process and schedule, the Current Preferred Build Alternative including project location map, typical sections, and concept plans. The evaluation matrix and funding sources were also presented. A separate station was included with information on the Environmental Look Around (ELA) process that FDOT is conducting with City and County partners. Relocation specialists from the FDOT were also available to speak with members of the public. The looping project video was shown in two separate rooms directly off the meeting space. A meeting handout, and comment form were provided at the sign-in table. A formal presentation was given at 6:00 p.m. followed by an official comment period. A court reporter was available the entire hearing (including during the open house) to accept official statement on the record. One hundred forty-one (141) people signed into the meeting.

The day of the Public Hearing, FDOT representatives and HDR staff were available between 5:30 p.m. and 6:30 p.m. to answer questions and discuss the project informally. Draft project documents and other project related materials including aerial maps and display boards were displayed showing the proposed improvements. Boards consisted of the following topics:

- Environmental Look Around
- Evaluation Matrix
- Federal and State Requirements
- Funding Sources
- Project Location Map
- Project Schedule
- How to Comment
- Segment B Typical Sections
- Segment C Typical Sections
- Title VI