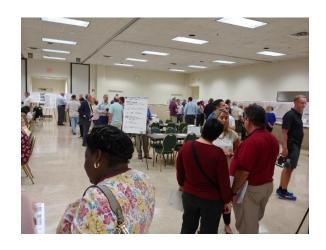

The meeting format was open house with a formal presentation. Copies of meeting materials, except for the video, are available in **Appendix C.** Project display boards were stationed in the large meeting space with project team representatives present to address questions one-on-one. Display boards provided an overview of the study process and schedule, the Current Preferred Build Alternative including project location map, typical sections, and concept plans. The evaluation matrix and funding sources were also presented. A separate station was included with information on the Environmental Look Around (ELA) process that FDOT is conducting with City and County partners. Relocation specialists from the FDOT were also available to speak with members of the public. The looping project video was shown in two separate rooms directly off the meeting space. A meeting handout, and comment form were provided at the sign-in table. A formal presentation was given at 6:00 p.m. followed by an official comment period. A court reporter was available the entire hearing (including during the open house) to accept official statement on the record. One hundred forty-one (141) people signed into the meeting.