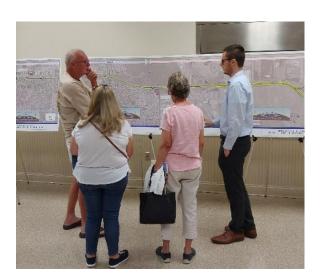

The meeting format was open house with a formal presentation. Copies of meeting materials, except for the video, are available in **Appendix C.** Project display boards were stationed in the large meeting space with project team representatives present to address questions one-on-one. Display boards provided an overview of the study process and schedule, the Current Preferred Build Alternative including project location map, typical sections, and concept plans. The evaluation matrix and funding sources were also presented. A separate station was included with information on the Environmental Look Around (ELA) process that FDOT is conducting with City and County partners. Relocation specialists from the FDOT were also available to speak with members of the public. The looping project video was shown in two separate rooms directly off the meeting space. A meeting handout, and comment form were provided at the sign-in table. A formal presentation was given at 6:00 p.m. followed by an official comment period. A court reporter was available the entire hearing (including during the open house) to accept official statement on the record. One hundred forty-one (141) people signed into the meeting.