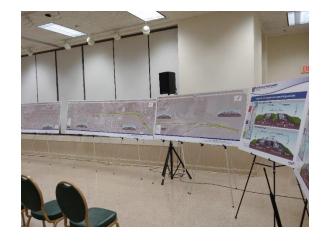

The meeting format was open house with a formal presentation. Copies of meeting materials, except for the video, are available in **Appendix C.** Project display boards were stationed in the large meeting space with project team representatives present to address questions one-on-one. Display boards provided an overview of the study process and schedule, the Current Preferred Build Alternative including project location map, typical sections, and concept plans. The evaluation matrix and funding sources were also presented. A separate station was included with information on the Environmental Look Around (ELA) process that FDOT is conducting with City and County partners. Relocation specialists from the FDOT were also available to speak with members of the public. The looping project video was shown in two separate rooms directly off the meeting space. A meeting handout, and comment form were provided at the sign-in table. A formal presentation was given at 6:00 p.m. followed by an official comment period. A court reporter was available the entire hearing (including during the open house) to accept official statement on the record. One hundred forty-one (141) people signed into the meeting.

The day of the Public Hearing, FDOT representatives and HDR staff were available between 5:30 p.m. and 6:30 p.m. to answer questions and discuss the project informally. Draft project documents and other project related materials including aerial maps and display boards were displayed showing the proposed improvements. Boards consisted of the following topics:

- Environmental Look Around
- Evaluation Matrix
- Federal and State Requirements
- Funding Sources
- Project Location Map
- Project Schedule
- How to Comment
- Segment B Typical Sections
- Segment C Typical Sections
- Title VI