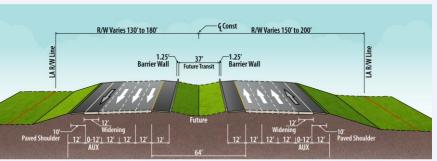

**Figure 2** shows the Previously Approved Alternative and the Current Preferred Build Alternative typical sections for Segment B (I-375 to Gandy Boulevard). **Figure 3** shows the Previously Approved Alternative and the Current Preferred Alternative typical sections for Segment C (Gandy Boulevard to north of 4th Street North).

12' Paved Shoulder

| 12' | 12' |4'| 12' | 12' | 12' |0-12'|
| EL EL GUL GUL GUL AUX

SEGMENT B - I-175 TO GANDY BOULEVARD TYPICAL SECTIONS

Previously Approved Alternative

R/W Varies 130' to 180'

R/W Varies 150' to 200'

Barrier Wall

Paved Shoulder

R/W Varies 150' to 200'

R/W

Figure 2. Segment B (I-175 to Gandy Boulevard) Typical Sections

12'-Paved Shoulder

General Use Lane (GUL) Express Lane (EL) Auxiliary Lane (AUX)

Figure 3. Segment C (Gandy Boulevard to North of 4th Street North) Typical Sections

Within Segment B from I-375 to Gandy Boulevard, the Current Preferred Build Alternative adds two buffer-separated, express lanes in each direction. The new express lanes are accommodated by widening within current right-of-way limits. The widening will occur in the median and to the outside of the existing pavement. This alternative includes 12-foot wide paved outside shoulders to allow for bus-on-shoulder operations.