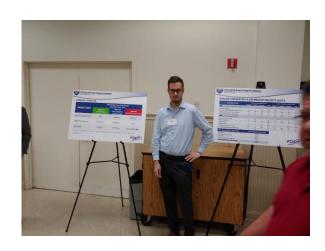

The meeting format was open house with a formal presentation. Copies of meeting materials, except for the video, are available in **Appendix C.** Project display boards were stationed in the large meeting space with project team representatives present to address questions one-on-one. Display boards provided an overview of the study process and schedule, the Current Preferred Build Alternative including project location map, typical sections, and concept plans. The evaluation matrix and funding sources were also presented. A separate station was included with information on the Environmental Look Around (ELA) process that FDOT is conducting with City and County partners. Relocation specialists from the FDOT were also available to speak with members of the public. The looping project video was shown in two separate rooms directly off the meeting space. A meeting handout, and comment form were provided at the sign-in table. A formal presentation was given at 6:00 p.m. followed by an official comment period. A court reporter was available the entire hearing (including during the open house) to accept official statement on the record. One hundred forty-one (141) people signed into the meeting.

The day of the Public Hearing, FDOT representatives and HDR staff were available between 5:30 p.m. and 6:30 p.m. to answer questions and discuss the project informally. Draft project documents and other project related materials including aerial maps and display boards were displayed showing the proposed improvements. Boards consisted of the following topics:

- Environmental Look Around
- Evaluation Matrix
- Federal and State Requirements
- Funding Sources
- Project Location Map
- Project Schedule
- How to Comment
- Segment B Typical Sections
- Segment C Typical Sections
- Title VI