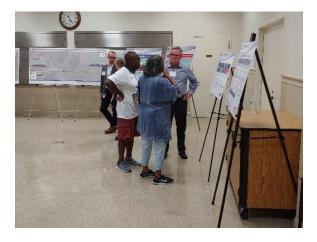

The meeting format was open house with a formal presentation. Copies of meeting materials, except for the video, are available in **Appendix C.** Project display boards were stationed in the large meeting space with project team representatives present to address questions one-on-one. Display boards provided an overview of the study process and schedule, the Current Preferred Build Alternative including project location map, typical sections, and concept plans. The evaluation matrix and funding sources were also presented. A separate station was included with information on the Environmental Look Around (ELA) process that FDOT is conducting with City and County partners. Relocation specialists from the FDOT were also available to speak with members of the public. The looping project video was shown in two separate rooms directly off the meeting space. A meeting handout, and comment form were provided at the sign-in table. A formal presentation was given at 6:00 p.m. followed by an official comment period. A court reporter was available the entire hearing (including during the open house) to accept official statement on the record. One hundred forty-one (141) people signed into the meeting.

The day of the Public Hearing, FDOT representatives and HDR staff were available between 5:30 p.m. and 6:30 p.m. to answer questions and discuss the project informally. Draft project documents and other project related materials including aerial maps and display boards were displayed showing the proposed improvements. Boards consisted of the following topics:

- Environmental Look Around
- Evaluation Matrix
- Federal and State Requirements
- Funding Sources
- Project Location Map
- Project Schedule
- How to Comment
- Segment B Typical Sections
- Segment C Typical Sections
- Title VI