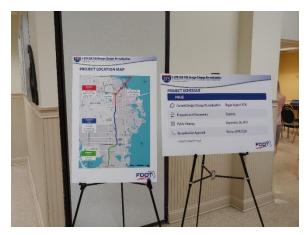

The meeting format was open house with a formal presentation. Copies of meeting materials, except for the video, are available in **Appendix C.** Project display boards were stationed in the large meeting space with project team representatives present to address questions one-on-one. Display boards provided an overview of the study process and schedule, the Current Preferred Build Alternative including project location map, typical sections, and concept plans. The evaluation matrix and funding sources were also presented. A separate station was included with information on the Environmental Look Around (ELA) process that FDOT is conducting with City and County partners. Relocation specialists from the FDOT were also available to speak with members of the public. The looping project video was shown in two separate rooms directly off the meeting space. A meeting handout, and comment form were provided at the sign-in table. A formal presentation was given at 6:00 p.m. followed by an official comment period. A court reporter was available the entire hearing (including during the open house) to accept official statement on the record. One hundred forty-one (141) people signed into the meeting.

The day of the Public Hearing, FDOT representatives and HDR staff were available between 5:30 p.m. and 6:30 p.m. to answer questions and discuss the project informally. Draft project documents and other project related materials including aerial maps and display boards were displayed showing the proposed improvements. Boards consisted of the following topics:

- Environmental Look Around
- Evaluation Matrix
- Federal and State Requirements
- Funding Sources
- Project Location Map
- Project Schedule
- How to Comment
- Segment B Typical Sections
- Segment C Typical Sections
- Title VI