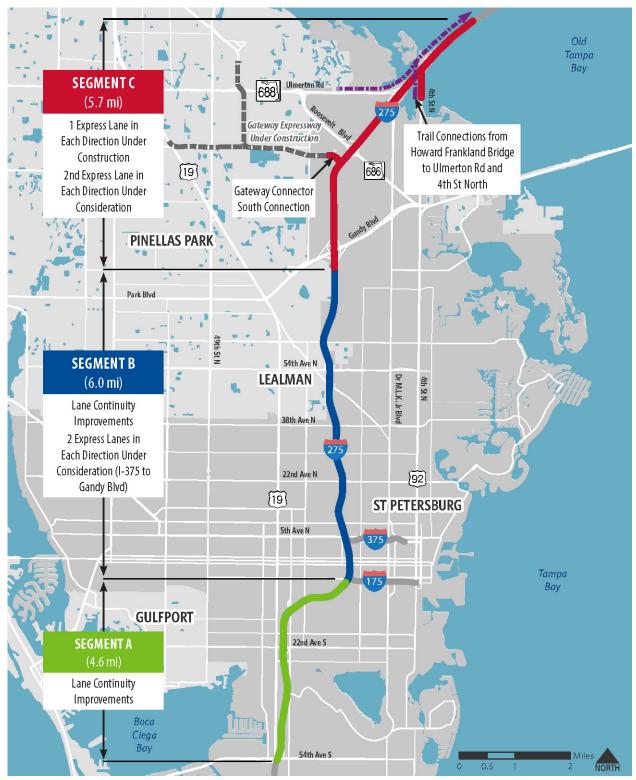

FDOT District Seven conducted a PD&E Study and subsequent re-evaluation studies for I-275 (SR 93) from south of 54th Avenue South to north of 4th Street North in Pinellas County, Florida to analyze the need for operational improvements, and evaluate the location, conceptual design, and social, economic, and environmental effects of proposed improvements. The I-275 corridor improvements considered for the PD&E Study and subsequent re-evaluation studies are needed to help improve existing traffic congestion, enhance safety, and better accommodate future travel demands associated with projected growth in employment and population. The studies satisfy all applicable requirements, including the National Environmental Policy Act (NEPA), for this project to qualify for federal-aid funding of subsequent development phases (i.e., right-of-way acquisition, design, and construction). The project limits are shown on **Figure 1**.

**Figure 1. Project Location Map** 

Subsequent to FHWA approval of the Type II CE, a Design Change Re-evaluation was undertaken in 2017 to evaluate re-purposing the approved express lane configuration within Segment C from south of Dr. Martin Luther King, Jr. Street North to 1.0 mile south of the Howard Frankland Bridge. The re-purposing of one of the two approved express lanes was needed to accommodate three general use lanes, one auxiliary lane, and one express lane in each direction. This re-evaluation was approved by FDOT Office of Environmental Management (OEM) on April 26, 2017. The acceptance of the Type II CE and the 2017 Re-evaluation constituted approval for the Design-Build construction that is currently underway as part of the Gateway Expressway and I-275 Design Build Project (433880-1-52-01 and 424501-2-52-01) within Segment C from south of Gandy Boulevard to north of 4th Street North.

#### **Typical Sections**

To describe the types of improvements proposed, the study corridor is divided into three segments. The current re-evaluation is considering typical section design changes for Segments B and C. No changes are proposed for Segment A (south of 54th Avenue South to I-375).

**Figure 2** shows the Previously Approved Alternative and the Current Preferred Build Alternative typical sections for Segment B (I-375 to Gandy Boulevard). **Figure 3** shows the Previously Approved Alternative and the Current Preferred Alternative typical sections for Segment C (Gandy Boulevard to north of 4th Street North).