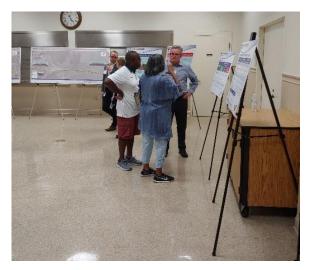

The meeting format was open house with a formal presentation. Copies of meeting materials, except for the video, are available in **Appendix C.** Project display boards were stationed in the large meeting space with project team representatives present to address questions one-on-one. Display boards provided an overview of the study process and schedule, the Current Preferred Build Alternative including project location map, typical sections, and concept plans. The evaluation matrix and funding sources were also presented. A separate station was included with information on the Environmental Look Around (ELA) process that FDOT is conducting with City and County partners. Relocation specialists from the FDOT were also available to speak with members of the public. The looping project video was shown in two separate rooms directly off the meeting space. A meeting handout, and comment form were provided at the sign-in table. A formal presentation was given at 6:00 p.m. followed by an official comment period. A court reporter was available the entire hearing (including during the open house) to accept official statement on the record. One hundred forty-one (141) people signed into the meeting.

The day of the Public Hearing, FDOT representatives and HDR staff were available between 5:30 p.m. and 6:30 p.m. to answer questions and discuss the project informally. Draft project documents and other project related materials including aerial maps and display boards were displayed showing the proposed improvements. Boards consisted of the following topics:

- Environmental Look Around
- Evaluation Matrix
- Federal and State Requirements
- Funding Sources
- Project Location Map
- Project Schedule
- How to Comment
- Segment B Typical Sections
- Segment C Typical Sections
- Title VI