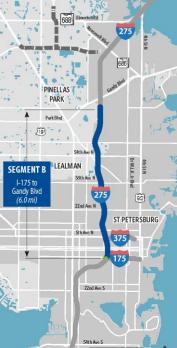

#### **Typical Sections**

To describe the types of improvements proposed, the study corridor is divided into three segments. The current re-evaluation is considering typical section design changes for Segments B and C. No changes are proposed for Segment A (south of 54th Avenue South to I-375).

**Figure 2** shows the Previously Approved Alternative and the Current Preferred Build Alternative typical sections for Segment B (I-375 to Gandy Boulevard). **Figure 3** shows the Previously Approved Alternative and the Current Preferred Alternative typical sections for Segment C (Gandy Boulevard to north of 4th Street North).