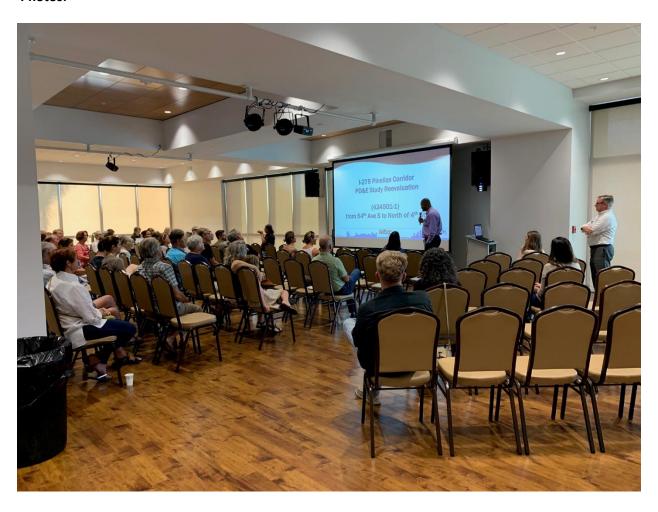

#### VII. Public Hearing

A Public Hearing was held on Tuesday, September 24, 2019 from 5:30 p.m. to 7:30 p.m. at the First Baptist Church – Heritage Hall located at 1900 Gandy Boulevard, St. Petersburg, FL 33702. The Hearing was an opportunity for the public to comment and provide input regarding specific location, design, socio-economic effects, and environmental effects associated with the recommended alternative. In addition, the previous Public Hearing in 2015 for this study was held in this location.

The meeting format was open house with a formal presentation. Copies of meeting materials, except for the video, are available in **Appendix C.** Project display boards were stationed in the large meeting space with project team representatives present to address questions one-on-one. Display boards provided an overview of the study process and schedule, the Current Preferred Build Alternative including project location map, typical sections, and concept plans. The evaluation matrix and funding sources were also presented. A separate station was included with information on the Environmental Look Around (ELA) process that FDOT is conducting with City and County partners. Relocation specialists from the FDOT were also available to speak with members of the public. The looping project video was shown in two separate rooms directly off the meeting space. A meeting handout, and comment form were provided at the sign-in table. A formal presentation was given at 6:00 p.m. followed by an official comment period. A court reporter was available the entire hearing (including during the open house) to accept official statement on the record. One hundred forty-one (141) people signed into the meeting.

The Public Information Video was shown continuously until 6:30 p.m. at which time the FDOT representative began the formal portion of the hearing (**see Figure 6**). Immediately following the formal portion of the Hearing, the informal open house resumed and continued until 7:30 p.m.