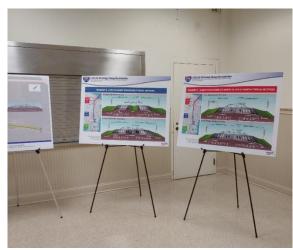

The meeting format was open house with a formal presentation. Copies of meeting materials, except for the video, are available in **Appendix C.** Project display boards were stationed in the large meeting space with project team representatives present to address questions one-on-one. Display boards provided an overview of the study process and schedule, the Current Preferred Build Alternative including project location map, typical sections, and concept plans. The evaluation matrix and funding sources were also presented. A separate station was included with information on the Environmental Look Around (ELA) process that FDOT is conducting with City and County partners. Relocation specialists from the FDOT were also available to speak with members of the public. The looping project video was shown in two separate rooms directly off the meeting space. A meeting handout, and comment form were provided at the sign-in table. A formal presentation was given at 6:00 p.m. followed by an official comment period. A court reporter was available the entire hearing (including during the open house) to accept official statement on the record. One hundred forty-one (141) people signed into the meeting.

- Environmental Look Around
- Evaluation Matrix
- Federal and State Requirements
- Funding Sources
- Project Location Map
- Project Schedule
- How to Comment
- Segment B Typical Sections
- Segment C Typical Sections
- Title VI

**Figure 2** shows the Previously Approved Alternative and the Current Preferred Build Alternative typical sections for Segment B (I-375 to Gandy Boulevard). **Figure 3** shows the Previously Approved Alternative and the Current Preferred Alternative typical sections for Segment C (Gandy Boulevard to north of 4th Street North).