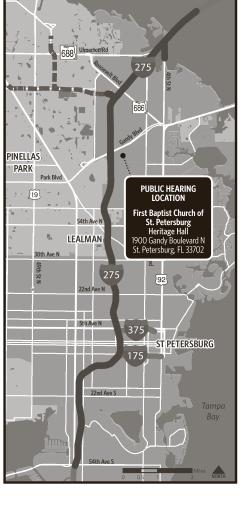

FDOT District Seven conducted a PD&E Study and subsequent re-evaluation studies for I-275 (SR 93) from south of 54th Avenue South to north of 4th Street North in Pinellas County, Florida to analyze the need for operational improvements, and evaluate the location, conceptual design, and social, economic, and environmental effects of proposed improvements. The I-275 corridor improvements considered for the PD&E Study and subsequent re-evaluation studies are needed to help improve existing traffic congestion, enhance safety, and better accommodate future travel demands associated with projected growth in employment and population. The studies satisfy all applicable requirements, including the National Environmental Policy Act (NEPA), for this project to qualify for federal-aid funding of subsequent development phases (i.e., right-of-way acquisition, design, and construction). The project limits are shown on **Figure 1**.

**Figure 1. Project Location Map** 

Subsequent to FHWA approval of the Type II CE, a Design Change Re-evaluation was undertaken in 2017 to evaluate re-purposing the approved express lane configuration within Segment C from south of Dr. Martin Luther King, Jr. Street North to 1.0 mile south of the Howard Frankland Bridge. The re-purposing of one of the two approved express lanes was needed to accommodate three general use lanes, one auxiliary lane, and one express lane in each direction. This re-evaluation was approved by FDOT Office of Environmental Management (OEM) on April 26, 2017. The acceptance of the Type II CE and the 2017 Re-evaluation constituted approval for the Design-Build construction that is currently underway as part of the Gateway Expressway and I-275 Design Build Project (433880-1-52-01 and 424501-2-52-01) within Segment C from south of Gandy Boulevard to north of 4th Street North.

#### VII. Public Hearing

A Public Hearing was held on Tuesday, September 24, 2019 from 5:30 p.m. to 7:30 p.m. at the First Baptist Church – Heritage Hall located at 1900 Gandy Boulevard, St. Petersburg, FL 33702. The Hearing was an opportunity for the public to comment and provide input regarding specific location, design, socio-economic effects, and environmental effects associated with the recommended alternative. In addition, the previous Public Hearing in 2015 for this study was held in this location.