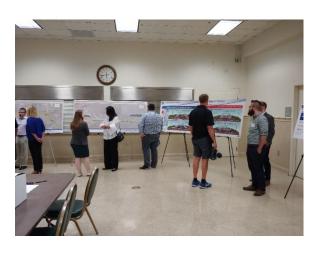

The meeting format was open house with a formal presentation. Copies of meeting materials, except for the video, are available in **Appendix C.** Project display boards were stationed in the large meeting space with project team representatives present to address questions one-on-one. Display boards provided an overview of the study process and schedule, the Current Preferred Build Alternative including project location map, typical sections, and concept plans. The evaluation matrix and funding sources were also presented. A separate station was included with information on the Environmental Look Around (ELA) process that FDOT is conducting with City and County partners. Relocation specialists from the FDOT were also available to speak with members of the public. The looping project video was shown in two separate rooms directly off the meeting space. A meeting handout, and comment form were provided at the sign-in table. A formal presentation was given at 6:00 p.m. followed by an official comment period. A court reporter was available the entire hearing (including during the open house) to accept official statement on the record. One hundred forty-one (141) people signed into the meeting.

The day of the Public Hearing, FDOT representatives and HDR staff were available between 5:30 p.m. and 6:30 p.m. to answer questions and discuss the project informally. Draft project documents and other project related materials including aerial maps and display boards were displayed showing the proposed improvements. Boards consisted of the following topics:

- Environmental Look Around
- Evaluation Matrix
- Federal and State Requirements
- Funding Sources
- Project Location Map
- Project Schedule
- How to Comment
- Segment B Typical Sections
- Segment C Typical Sections
- Title VI