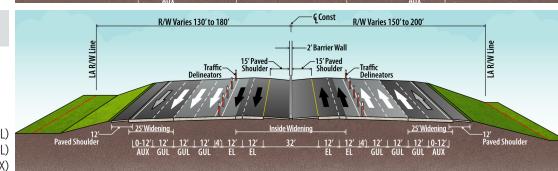

**Figure 2** shows the Previously Approved Alternative and the Current Preferred Build Alternative typical sections for Segment B (I-375 to Gandy Boulevard). **Figure 3** shows the Previously Approved Alternative and the Current Preferred Alternative typical sections for Segment C (Gandy Boulevard to north of 4th Street North).

[0-12'] 12' ] 12' ] 12' [4'] 12' ] 12' ]
AUX GUL GUL GUL EL EL

#### SEGMENT C - GANDY BOULEVARD TO NORTH OF 4TH ST NORTH TYPICAL SECTIONS **Previously Approved Alternative G** Const R/W Varies 150' to 220' R/W Varies 150' to 220' Future Transit LA R/W Line -2' Barrier Wall —12' Shoulder LA R/W L 12'Shoulder PINELLAS PARK [19] -10′ Paved Shoulder | 12' | 12' | 12' | 12' | | GUL | GUL | AUX 9 E **Current Preferred Build Alternative** € Const R/W Varies 150' to 220' R/W Varies 150' to 220' LA R/W Line -2' Barrier Wall 29'Widening General Use Lane (GUL) 12' | 12' | 12' | 12' | 12' | 4'| 12' | 12' | AUX GUL GUL GUL EL EL Express Lane (EL) Auxiliary Lane (AUX)

Within Segment C, the Current Preferred Build Alternative adds one additional buffer-separated, express lane in each direction. The express lanes are accommodated by widening within current right-of-way limits. The widening will occur in the median and to the outside of the existing pavement. Throughout this segment, the extent of inside and outside widening varies to reduce conflicts with joints between new and existing pavement.