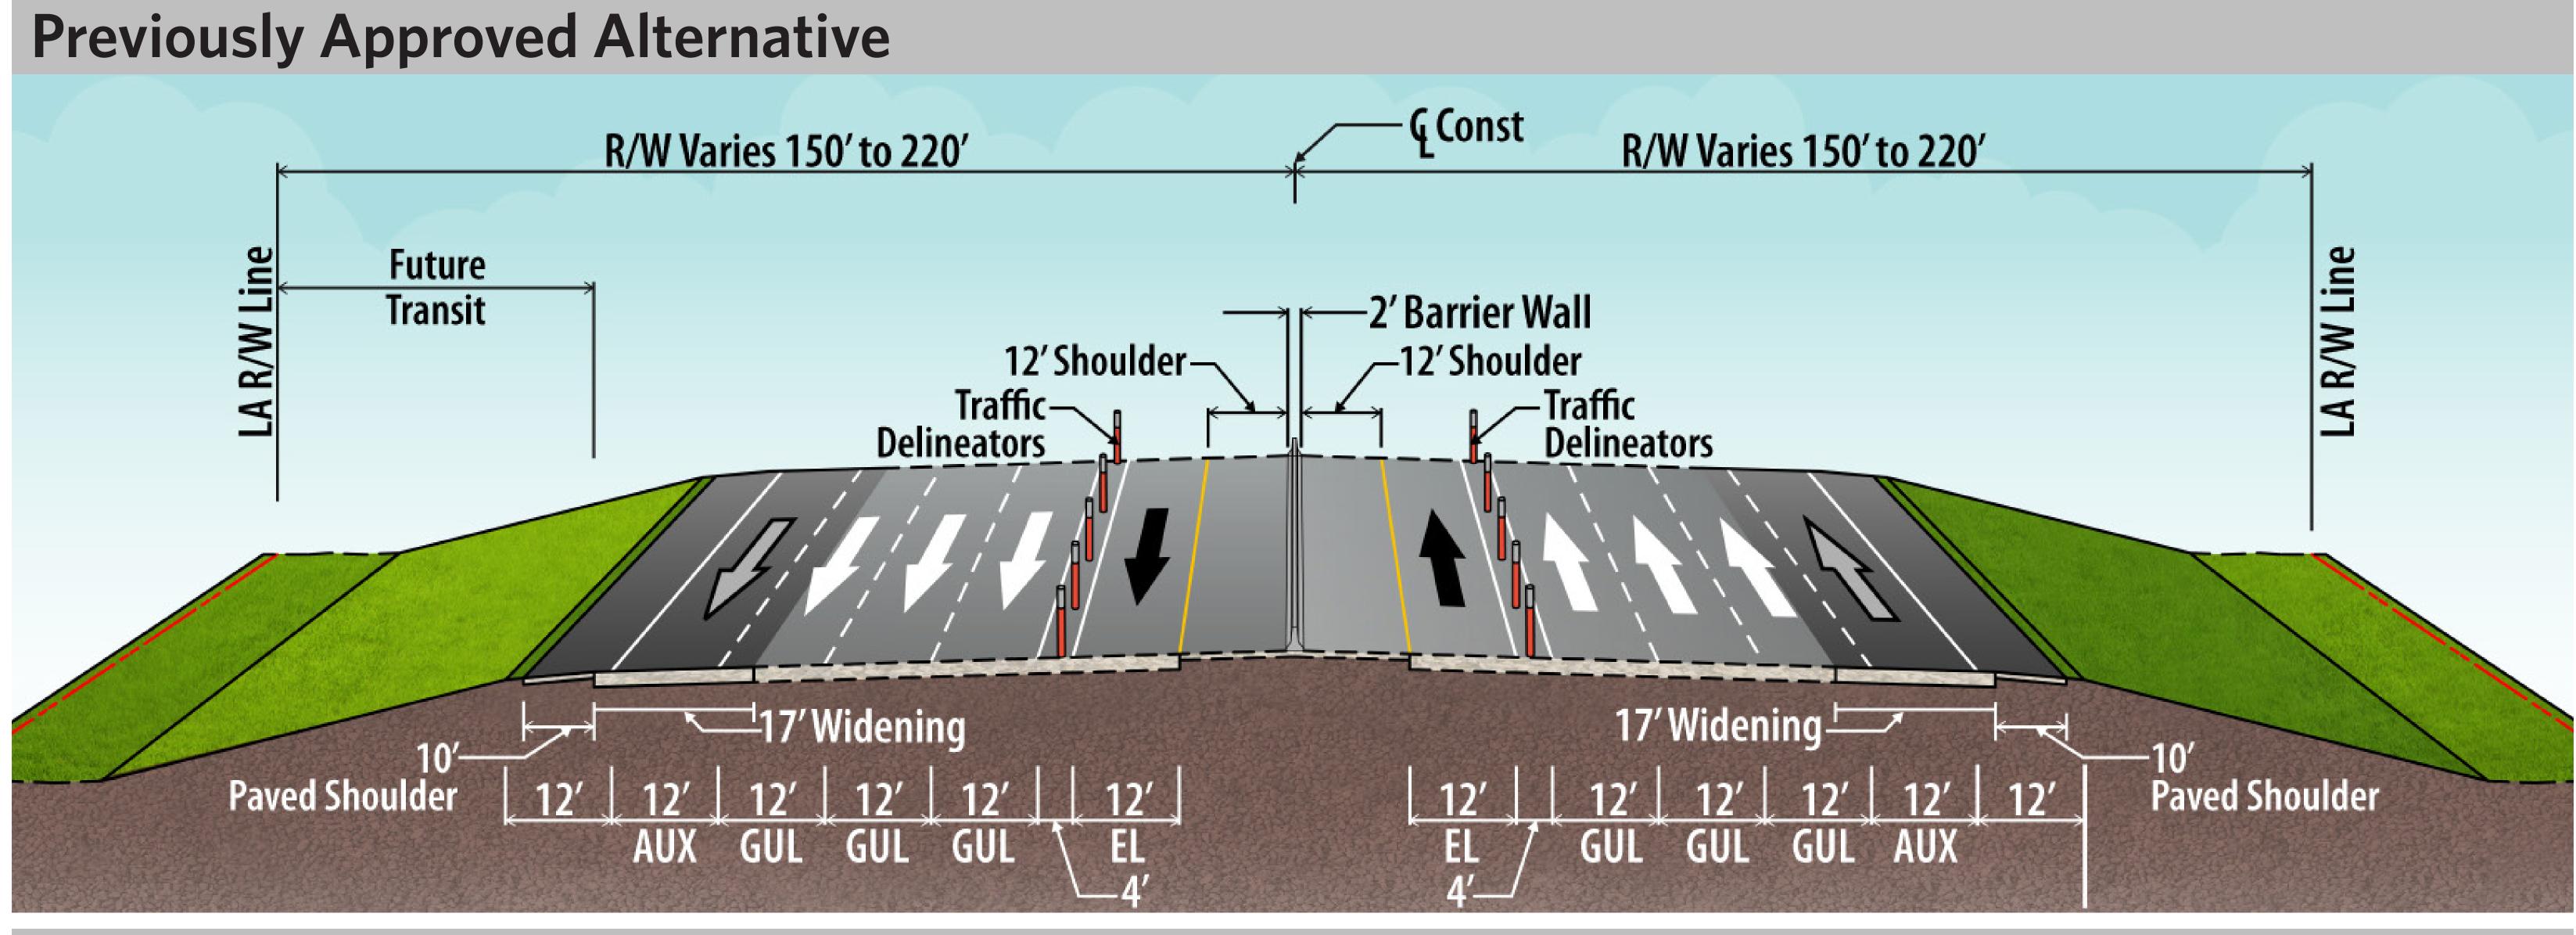

**Figure 2** shows the Previously Approved Alternative and the Current Preferred Build Alternative typical sections for Segment B (I-375 to Gandy Boulevard). **Figure 3** shows the Previously Approved Alternative and the Current Preferred Alternative typical sections for Segment C (Gandy Boulevard to north of 4th Street North).

#### SEGMENT C - GANDY BOULEVARD TO NORTH OF 4TH ST NORTH TYPICAL SECTIONS **Previously Approved Alternative G** Const R/W Varies 150' to 220' R/W Varies 150' to 220' Future Transit LA R/W Line -2' Barrier Wall —12' Shoulder LA R/W L 12'Shoulder PINELLAS PARK [19] -10′ Paved Shoulder | 12' | 12' | 12' | 12' | | GUL | GUL | AUX 9 E **Current Preferred Build Alternative** € Const R/W Varies 150' to 220' R/W Varies 150' to 220' LA R/W Line -2' Barrier Wall 29'Widening General Use Lane (GUL) 12' | 12' | 12' | 12' | 12' | 4'| 12' | 12' | AUX GUL GUL GUL EL EL Express Lane (EL) Auxiliary Lane (AUX)

Within Segment B from I-375 to Gandy Boulevard, the Current Preferred Build Alternative adds two buffer-separated, express lanes in each direction. The new express lanes are accommodated by widening within current right-of-way limits. The widening will occur in the median and to the outside of the existing pavement. This alternative includes 12-foot wide paved outside shoulders to allow for bus-on-shoulder operations.

Within Segment C, the Current Preferred Build Alternative adds one additional buffer-separated, express lane in each direction. The express lanes are accommodated by widening within current right-of-way limits. The widening will occur in the median and to the outside of the existing pavement. Throughout this segment, the extent of inside and outside widening varies to reduce conflicts with joints between new and existing pavement.