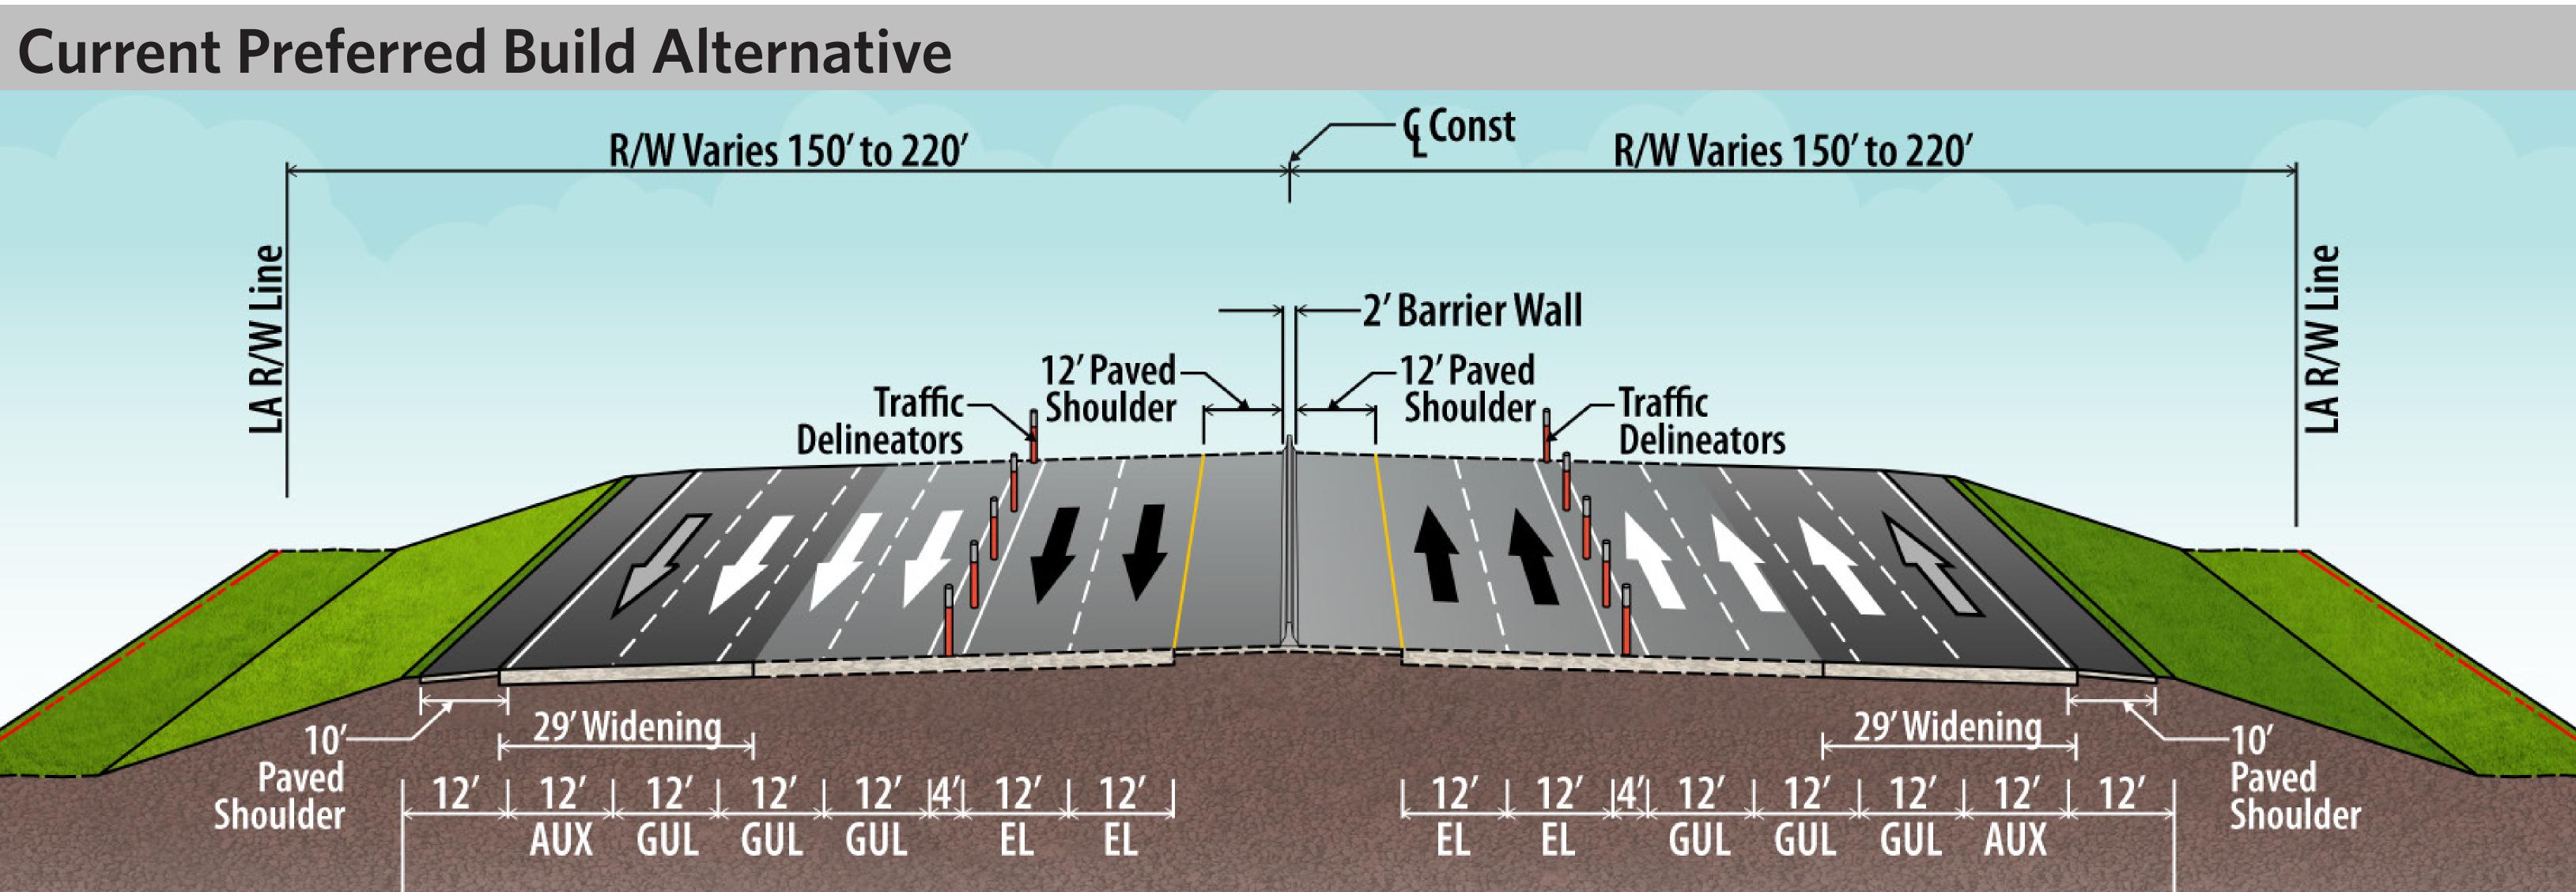

**Figure 2** shows the Previously Approved Alternative and the Current Preferred Build Alternative typical sections for Segment B (I-375 to Gandy Boulevard). **Figure 3** shows the Previously Approved Alternative and the Current Preferred Alternative typical sections for Segment C (Gandy Boulevard to north of 4th Street North).

#### SEGMENT C - GANDY BOULEVARD TO NORTH OF 4TH ST NORTH TYPICAL SECTIONS **Previously Approved Alternative G** Const R/W Varies 150' to 220' R/W Varies 150' to 220' Future Transit LA R/W Line -2' Barrier Wall —12' Shoulder LA R/W L 12'Shoulder PINELLAS PARK [19] -10′ Paved Shoulder | 12' | 12' | 12' | 12' | | GUL | GUL | AUX 9 E **Current Preferred Build Alternative** € Const R/W Varies 150' to 220' R/W Varies 150' to 220' LA R/W Line -2' Barrier Wall 29'Widening General Use Lane (GUL) 12' | 12' | 12' | 12' | 12' | 4'| 12' | 12' | AUX GUL GUL GUL EL EL Express Lane (EL) Auxiliary Lane (AUX)

Within Segment B from I-375 to Gandy Boulevard, the Current Preferred Build Alternative adds two buffer-separated, express lanes in each direction. The new express lanes are accommodated by widening within current right-of-way limits. The widening will occur in the median and to the outside of the existing pavement. This alternative includes 12-foot wide paved outside shoulders to allow for bus-on-shoulder operations.

Within Segment C, the Current Preferred Build Alternative adds one additional buffer-separated, express lane in each direction. The express lanes are accommodated by widening within current right-of-way limits. The widening will occur in the median and to the outside of the existing pavement. Throughout this segment, the extent of inside and outside widening varies to reduce conflicts with joints between new and existing pavement.