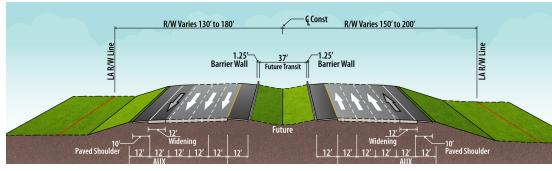

**Figure 2** shows the Previously Approved Alternative and the Current Preferred Build Alternative typical sections for Segment B (I-375 to Gandy Boulevard). **Figure 3** shows the Previously Approved Alternative and the Current Preferred Alternative typical sections for Segment C (Gandy Boulevard to north of 4th Street North).

12' Paved Shoulder

| 12' | 12' |4'| 12' | 12' | 12' |0-12'|
| EL EL GUL GUL GUL AUX

SEGMENT B - I-175 TO GANDY BOULEVARD TYPICAL SECTIONS

Previously Approved Alternative

R/W Varies 130' to 180'

R/W Varies 150' to 200'

Barrier Wall

Paved Shoulder

R/W Varies 150' to 200'

R/W

Figure 2. Segment B (I-175 to Gandy Boulevard) Typical Sections

12'-Paved Shoulder

General Use Lane (GUL) Express Lane (EL) Auxiliary Lane (AUX)

Figure 3. Segment C (Gandy Boulevard to North of 4th Street North) Typical Sections

Within Segment B from I-375 to Gandy Boulevard, the Current Preferred Build Alternative adds two buffer-separated, express lanes in each direction. The new express lanes are accommodated by widening within current right-of-way limits. The widening will occur in the median and to the outside of the existing pavement. This alternative includes 12-foot wide paved outside shoulders to allow for bus-on-shoulder operations.