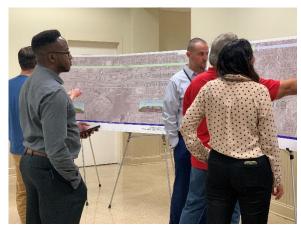

The meeting format was open house with a formal presentation. Copies of meeting materials, except for the video, are available in **Appendix C.** Project display boards were stationed in the large meeting space with project team representatives present to address questions one-on-one. Display boards provided an overview of the study process and schedule, the Current Preferred Build Alternative including project location map, typical sections, and concept plans. The evaluation matrix and funding sources were also presented. A separate station was included with information on the Environmental Look Around (ELA) process that FDOT is conducting with City and County partners. Relocation specialists from the FDOT were also available to speak with members of the public. The looping project video was shown in two separate rooms directly off the meeting space. A meeting handout, and comment form were provided at the sign-in table. A formal presentation was given at 6:00 p.m. followed by an official comment period. A court reporter was available the entire hearing (including during the open house) to accept official statement on the record. One hundred forty-one (141) people signed into the meeting.

The day of the Public Hearing, FDOT representatives and HDR staff were available between 5:30 p.m. and 6:30 p.m. to answer questions and discuss the project informally. Draft project documents and other project related materials including aerial maps and display boards were displayed showing the proposed improvements. Boards consisted of the following topics:

- Environmental Look Around
- Evaluation Matrix
- Federal and State Requirements
- Funding Sources
- Project Location Map
- Project Schedule
- How to Comment
- Segment B Typical Sections
- Segment C Typical Sections
- Title VI