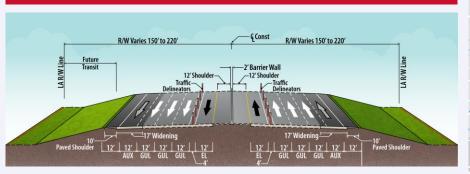

**Figure 2** shows the Previously Approved Alternative and the Current Preferred Build Alternative typical sections for Segment B (I-375 to Gandy Boulevard). **Figure 3** shows the Previously Approved Alternative and the Current Preferred Alternative typical sections for Segment C (Gandy Boulevard to north of 4th Street North).

#### SEGMENT C - GANDY BOULEVARD TO NORTH OF 4TH ST NORTH TYPICAL SECTIONS **Previously Approved Alternative G** Const R/W Varies 150' to 220' R/W Varies 150' to 220' Future Transit LA R/W Line -2' Barrier Wall —12' Shoulder LA R/W L 12'Shoulder PINELLAS PARK [19] -10′ Paved Shoulder | 12' | 12' | 12' | 12' | | GUL | GUL | AUX 9 E **Current Preferred Build Alternative** € Const R/W Varies 150' to 220' R/W Varies 150' to 220' LA R/W Line -2' Barrier Wall 29'Widening General Use Lane (GUL) 12' | 12' | 12' | 12' | 12' | 4'| 12' | 12' | AUX GUL GUL GUL EL EL Express Lane (EL) Auxiliary Lane (AUX)

Within Segment C, the Current Preferred Build Alternative adds one additional buffer-separated, express lane in each direction. The express lanes are accommodated by widening within current right-of-way limits. The widening will occur in the median and to the outside of the existing pavement. Throughout this segment, the extent of inside and outside widening varies to reduce conflicts with joints between new and existing pavement.