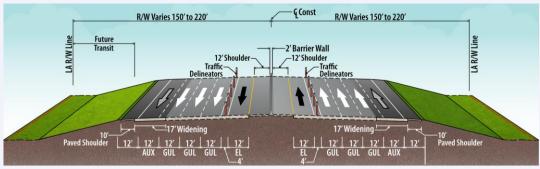

#### SEGMENT C - GANDY BOULEVARD TO NORTH OF 4TH ST NORTH TYPICAL SECTIONS **Previously Approved Alternative G** Const R/W Varies 150' to 220' R/W Varies 150' to 220' Future Transit LA R/W Line -2' Barrier Wall —12' Shoulder LA R/W L 12'Shoulder PINELLAS PARK [19] -10′ Paved Shoulder | 12' | 12' | 12' | 12' | | GUL | GUL | AUX 9 E **Current Preferred Build Alternative** € Const R/W Varies 150' to 220' R/W Varies 150' to 220' LA R/W Line -2' Barrier Wall 29'Widening General Use Lane (GUL) 12' | 12' | 12' | 12' | 12' | 4'| 12' | 12' | AUX GUL GUL GUL EL EL Express Lane (EL) Auxiliary Lane (AUX)

Within Segment B from I-375 to Gandy Boulevard, the Current Preferred Build Alternative adds two buffer-separated, express lanes in each direction. The new express lanes are accommodated by widening within current right-of-way limits. The widening will occur in the median and to the outside of the existing pavement. This alternative includes 12-foot wide paved outside shoulders to allow for bus-on-shoulder operations.

Within Segment C, the Current Preferred Build Alternative adds one additional buffer-separated, express lane in each direction. The express lanes are accommodated by widening within current right-of-way limits. The widening will occur in the median and to the outside of the existing pavement. Throughout this segment, the extent of inside and outside widening varies to reduce conflicts with joints between new and existing pavement.