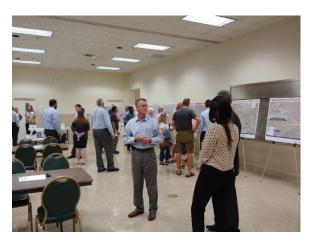

The meeting format was open house with a formal presentation. Copies of meeting materials, except for the video, are available in **Appendix C.** Project display boards were stationed in the large meeting space with project team representatives present to address questions one-on-one. Display boards provided an overview of the study process and schedule, the Current Preferred Build Alternative including project location map, typical sections, and concept plans. The evaluation matrix and funding sources were also presented. A separate station was included with information on the Environmental Look Around (ELA) process that FDOT is conducting with City and County partners. Relocation specialists from the FDOT were also available to speak with members of the public. The looping project video was shown in two separate rooms directly off the meeting space. A meeting handout, and comment form were provided at the sign-in table. A formal presentation was given at 6:00 p.m. followed by an official comment period. A court reporter was available the entire hearing (including during the open house) to accept official statement on the record. One hundred forty-one (141) people signed into the meeting.

The day of the Public Hearing, FDOT representatives and HDR staff were available between 5:30 p.m. and 6:30 p.m. to answer questions and discuss the project informally. Draft project documents and other project related materials including aerial maps and display boards were displayed showing the proposed improvements. Boards consisted of the following topics: