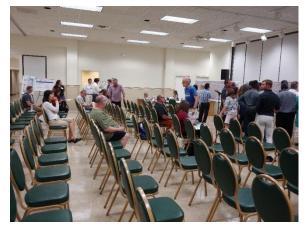

The meeting format was open house with a formal presentation. Copies of meeting materials, except for the video, are available in **Appendix C.** Project display boards were stationed in the large meeting space with project team representatives present to address questions one-on-one. Display boards provided an overview of the study process and schedule, the Current Preferred Build Alternative including project location map, typical sections, and concept plans. The evaluation matrix and funding sources were also presented. A separate station was included with information on the Environmental Look Around (ELA) process that FDOT is conducting with City and County partners. Relocation specialists from the FDOT were also available to speak with members of the public. The looping project video was shown in two separate rooms directly off the meeting space. A meeting handout, and comment form were provided at the sign-in table. A formal presentation was given at 6:00 p.m. followed by an official comment period. A court reporter was available the entire hearing (including during the open house) to accept official statement on the record. One hundred forty-one (141) people signed into the meeting.

The day of the Public Hearing, FDOT representatives and HDR staff were available between 5:30 p.m. and 6:30 p.m. to answer questions and discuss the project informally. Draft project documents and other project related materials including aerial maps and display boards were displayed showing the proposed improvements. Boards consisted of the following topics:

- Environmental Look Around
- Evaluation Matrix
- Federal and State Requirements
- Funding Sources
- Project Location Map
- Project Schedule
- How to Comment
- Segment B Typical Sections
- Segment C Typical Sections
- Title VI