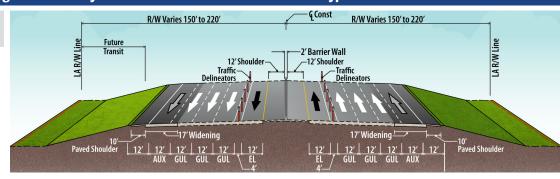

**Figure 2** shows the Previously Approved Alternative and the Current Preferred Build Alternative typical sections for Segment B (I-375 to Gandy Boulevard). **Figure 3** shows the Previously Approved Alternative and the Current Preferred Alternative typical sections for Segment C (Gandy Boulevard to north of 4th Street North).

#### SEGMENT C - GANDY BOULEVARD TO NORTH OF 4TH ST NORTH TYPICAL SECTIONS **Previously Approved Alternative G** Const R/W Varies 150' to 220' R/W Varies 150' to 220' Future Transit LA R/W Line -2' Barrier Wall —12' Shoulder LA R/W L 12'Shoulder PINELLAS PARK [19] -10′ Paved Shoulder | 12' | 12' | 12' | 12' | | GUL | GUL | AUX 9 E **Current Preferred Build Alternative** € Const R/W Varies 150' to 220' R/W Varies 150' to 220' LA R/W Line -2' Barrier Wall 29'Widening General Use Lane (GUL) 12' | 12' | 12' | 12' | 12' | 4'| 12' | 12' | AUX GUL GUL GUL EL EL Express Lane (EL) Auxiliary Lane (AUX)

Within Segment B from I-375 to Gandy Boulevard, the Current Preferred Build Alternative adds two buffer-separated, express lanes in each direction. The new express lanes are accommodated by widening within current right-of-way limits. The widening will occur in the median and to the outside of the existing pavement. This alternative includes 12-foot wide paved outside shoulders to allow for bus-on-shoulder operations.