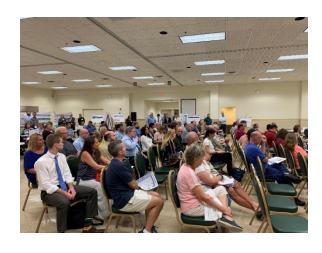

#### VII. Public Hearing

A Public Hearing was held on Tuesday, September 24, 2019 from 5:30 p.m. to 7:30 p.m. at the First Baptist Church – Heritage Hall located at 1900 Gandy Boulevard, St. Petersburg, FL 33702. The Hearing was an opportunity for the public to comment and provide input regarding specific location, design, socio-economic effects, and environmental effects associated with the recommended alternative. In addition, the previous Public Hearing in 2015 for this study was held in this location.

The meeting format was open house with a formal presentation. Copies of meeting materials, except for the video, are available in **Appendix C.** Project display boards were stationed in the large meeting space with project team representatives present to address questions one-on-one. Display boards provided an overview of the study process and schedule, the Current Preferred Build Alternative including project location map, typical sections, and concept plans. The evaluation matrix and funding sources were also presented. A separate station was included with information on the Environmental Look Around (ELA) process that FDOT is conducting with City and County partners. Relocation specialists from the FDOT were also available to speak with members of the public. The looping project video was shown in two separate rooms directly off the meeting space. A meeting handout, and comment form were provided at the sign-in table. A formal presentation was given at 6:00 p.m. followed by an official comment period. A court reporter was available the entire hearing (including during the open house) to accept official statement on the record. One hundred forty-one (141) people signed into the meeting.

One hundred forty-one (141) people signed in at the Public Hearing. A copy of the official Public Hearing transcript is provided in **Appendix D**.

Figure 6. Formal Portion of the Public Hearing