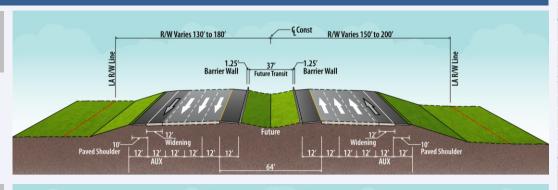

**Figure 2** shows the Previously Approved Alternative and the Current Preferred Build Alternative typical sections for Segment B (I-375 to Gandy Boulevard). **Figure 3** shows the Previously Approved Alternative and the Current Preferred Alternative typical sections for Segment C (Gandy Boulevard to north of 4th Street North).

Within Segment B from I-375 to Gandy Boulevard, the Current Preferred Build Alternative adds two buffer-separated, express lanes in each direction. The new express lanes are accommodated by widening within current right-of-way limits. The widening will occur in the median and to the outside of the existing pavement. This alternative includes 12-foot wide paved outside shoulders to allow for bus-on-shoulder operations.

Within Segment C, the Current Preferred Build Alternative adds one additional buffer-separated, express lane in each direction. The express lanes are accommodated by widening within current right-of-way limits. The widening will occur in the median and to the outside of the existing pavement. Throughout this segment, the extent of inside and outside widening varies to reduce conflicts with joints between new and existing pavement.