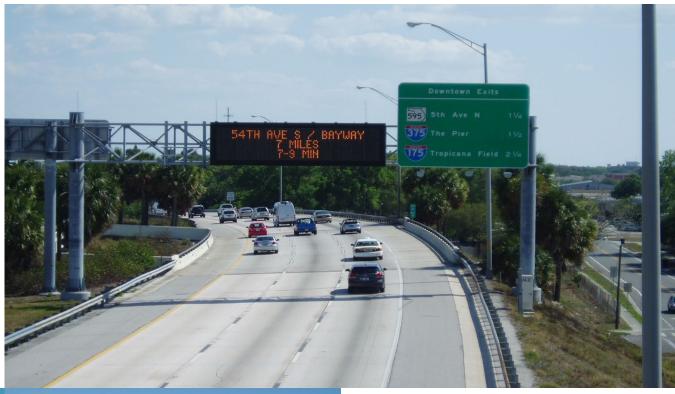

The Public Information Video was shown continuously until 6:30 p.m. at which time the FDOT representative began the formal portion of the hearing (**see Figure 6**). Immediately following the formal portion of the Hearing, the informal open house resumed and continued until 7:30 p.m.