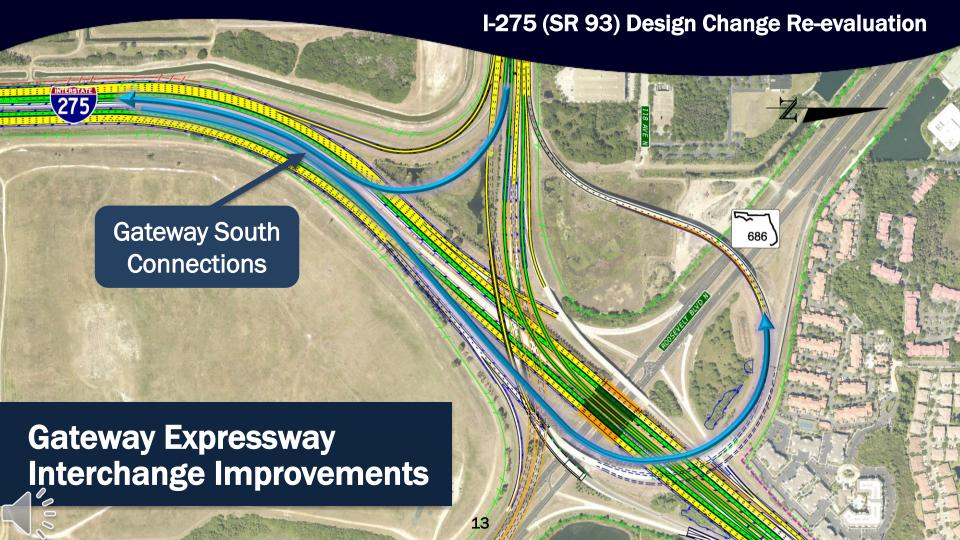

**Figure 1. Project Location Map** 

Subsequent to FHWA approval of the Type II CE, a Design Change Re-evaluation was undertaken in 2017 to evaluate re-purposing the approved express lane configuration within Segment C from south of Dr. Martin Luther King, Jr. Street North to 1.0 mile south of the Howard Frankland Bridge. The re-purposing of one of the two approved express lanes was needed to accommodate three general use lanes, one auxiliary lane, and one express lane in each direction. This re-evaluation was approved by FDOT Office of Environmental Management (OEM) on April 26, 2017. The acceptance of the Type II CE and the 2017 Re-evaluation constituted approval for the Design-Build construction that is currently underway as part of the Gateway Expressway and I-275 Design Build Project (433880-1-52-01 and 424501-2-52-01) within Segment C from south of Gandy Boulevard to north of 4th Street North.

The current Design Change Re-evaluation (WPI No. 424501-1) evaluated the impacts of further changes to the approved PD&E. The current re-evaluation evaluated the addition of a second express lane in Segment C and the addition of two express lanes on I-275 in Segment B from north of I-375 to south of Gandy Boulevard. These proposed improvements would tie-in with planned improvements to the Howard Frankland Bridge.