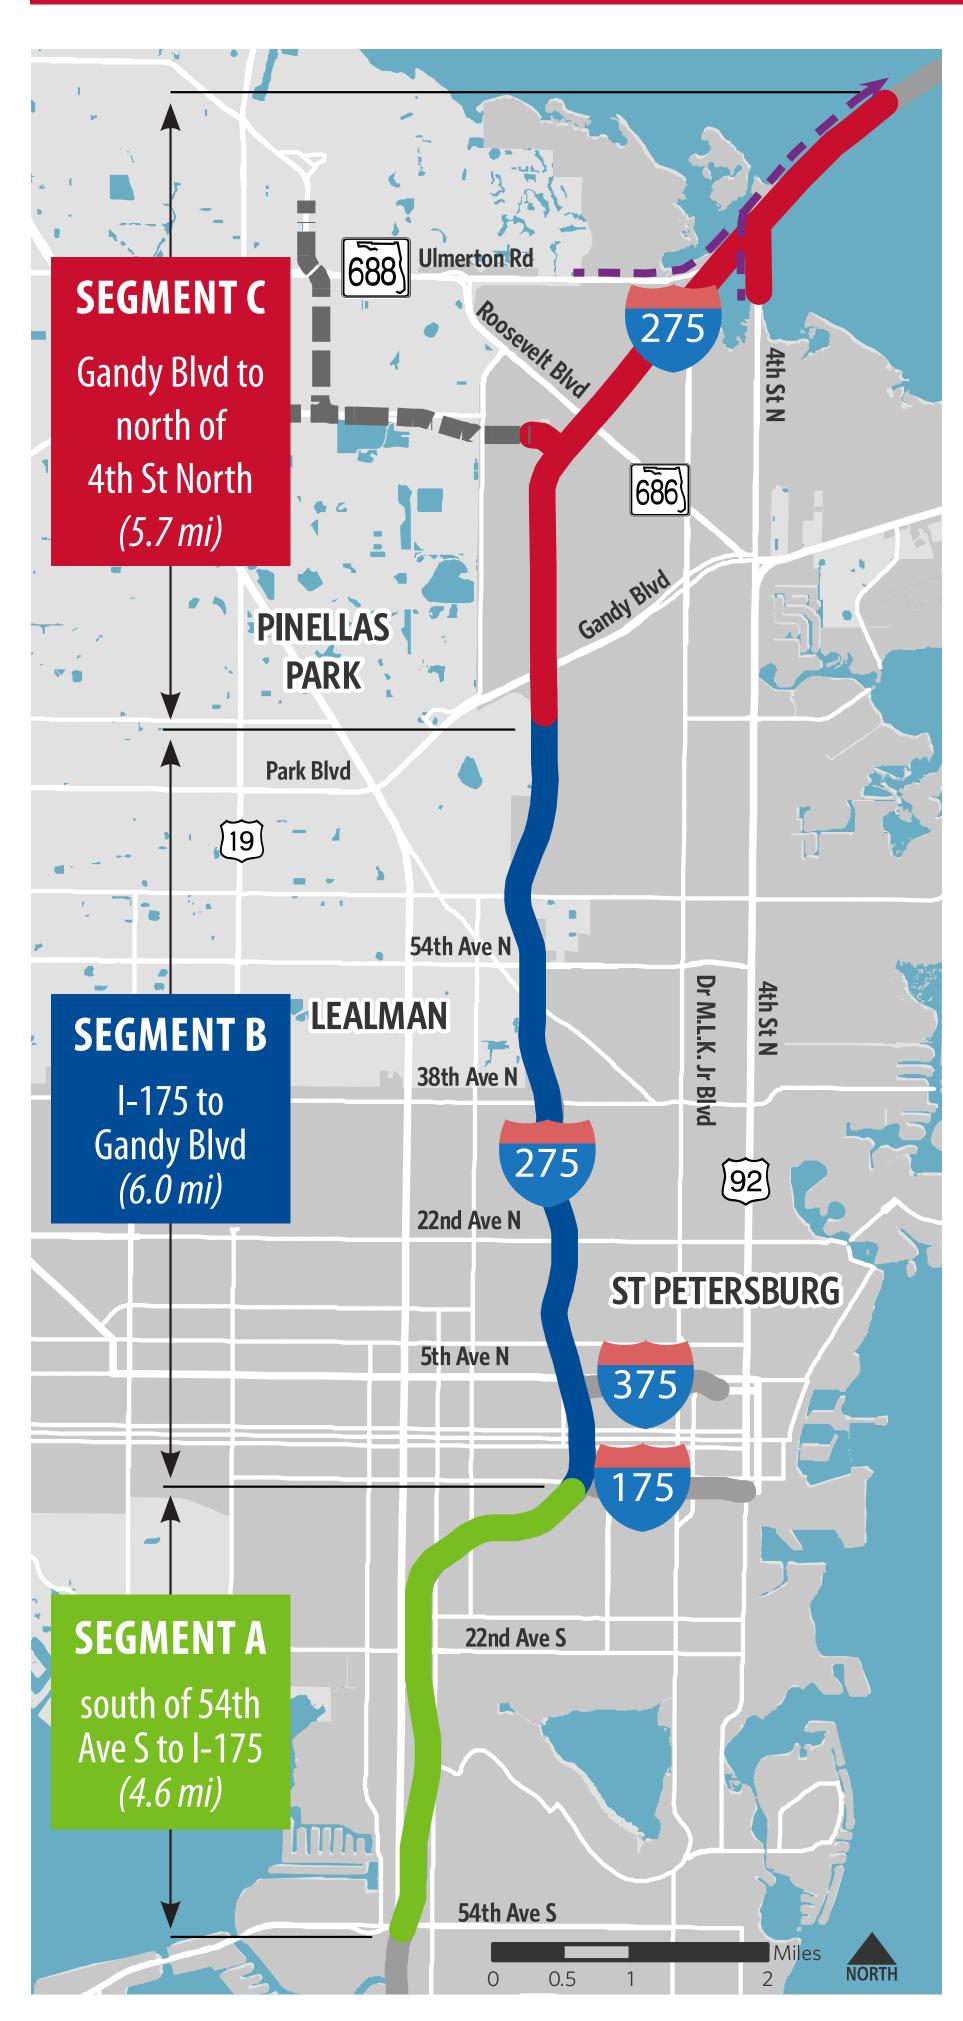

#### I. Description of Proposed Improvement

Work Program Item Number: 424501-1

Federal Aid Project Number: TBD

**Project Limits:** I-275 (SR 93) from south of 54th Avenue South to north of 4th Street North in Pinellas County, Florida, a distance of approximately 16.3 miles. The study map is shown on **Figure 1** on the following page.

Tampa, FL 33612

Telephone: (813) 975-6060

E-mail: kristen.carson@dot.state.fl.us

Figure 1. Project Location Map