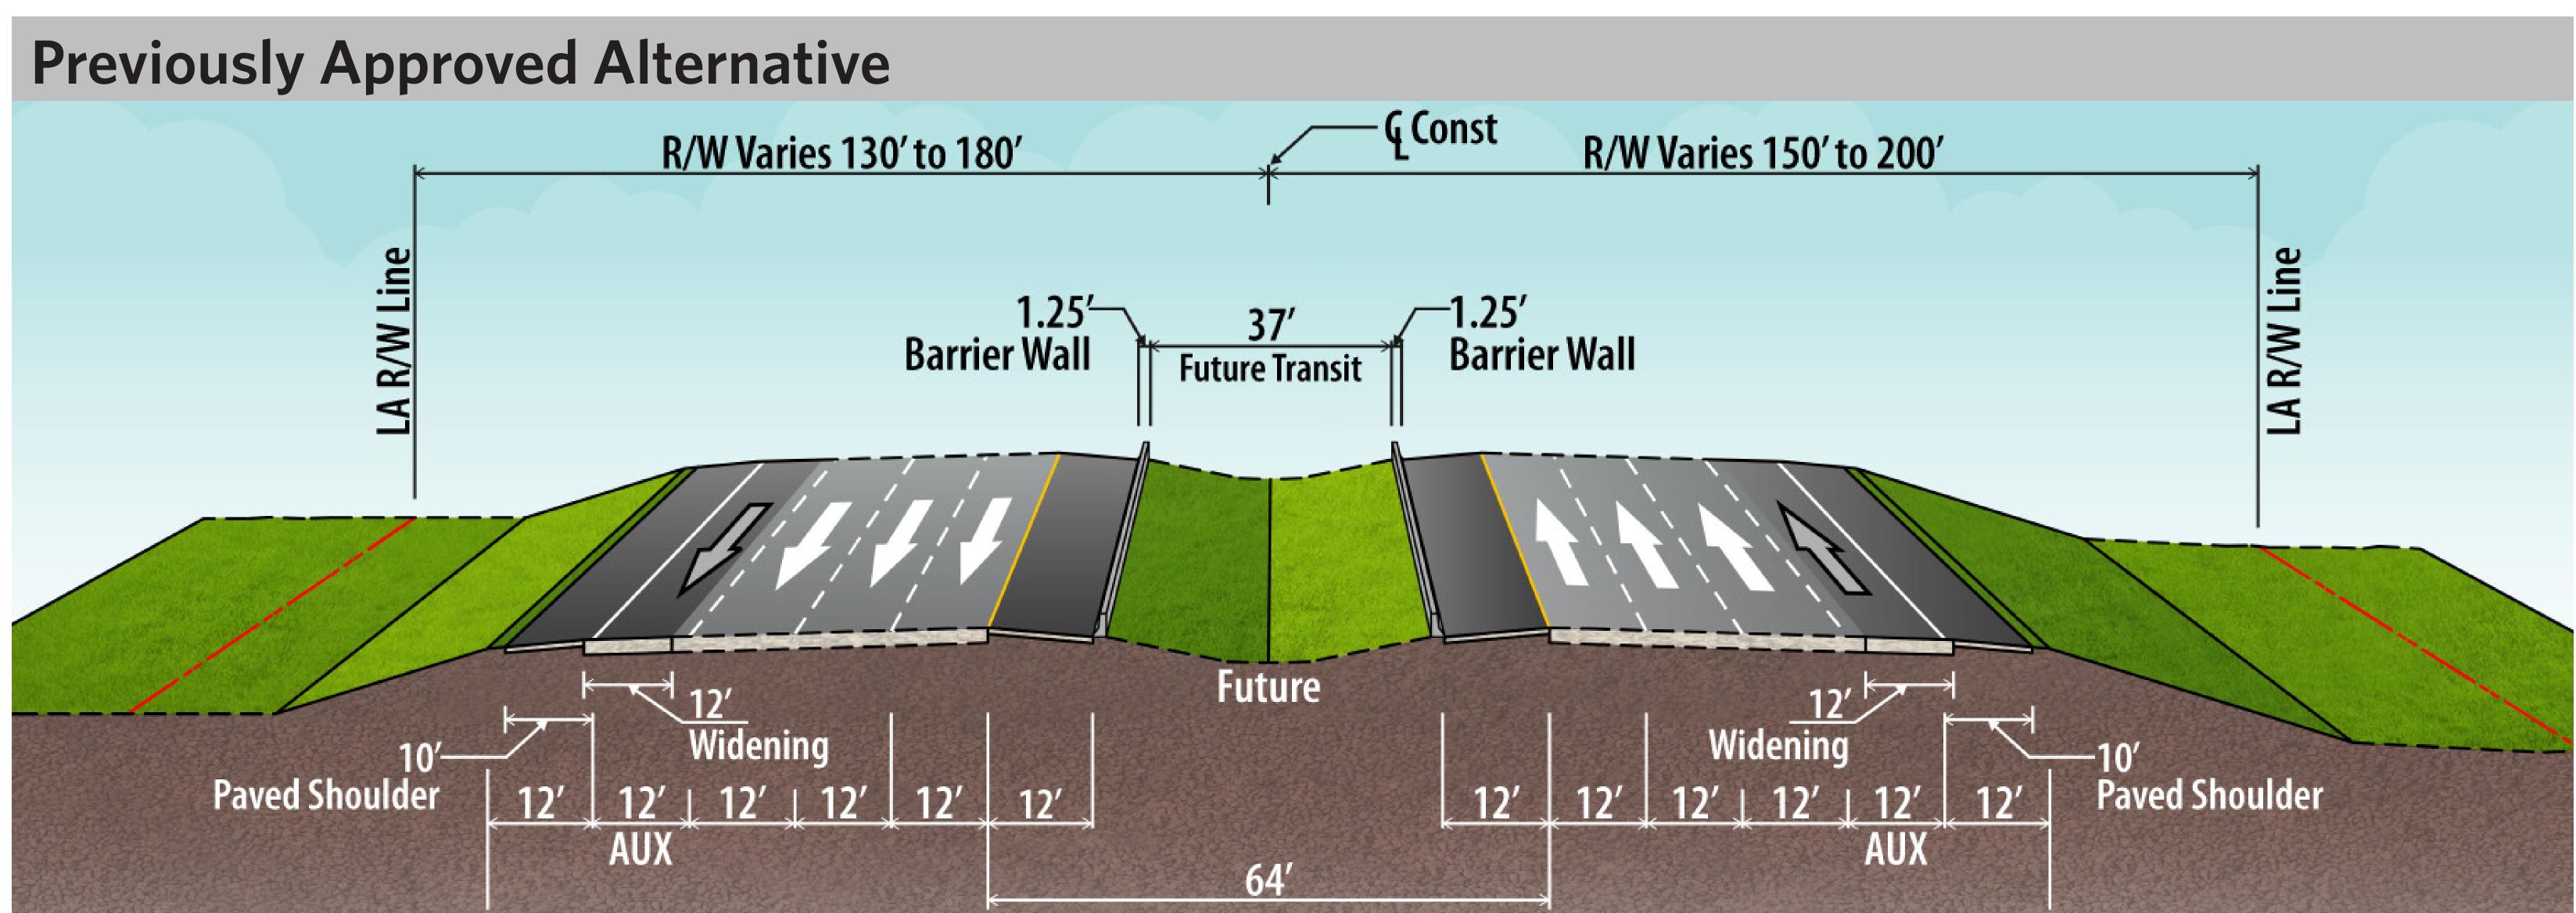

**Figure 2** shows the Previously Approved Alternative and the Current Preferred Build Alternative typical sections for Segment B (I-375 to Gandy Boulevard). **Figure 3** shows the Previously Approved Alternative and the Current Preferred Alternative typical sections for Segment C (Gandy Boulevard to north of 4th Street North).

Within Segment B from I-375 to Gandy Boulevard, the Current Preferred Build Alternative adds two buffer-separated, express lanes in each direction. The new express lanes are accommodated by widening within current right-of-way limits. The widening will occur in the median and to the outside of the existing pavement. This alternative includes 12-foot wide paved outside shoulders to allow for bus-on-shoulder operations.