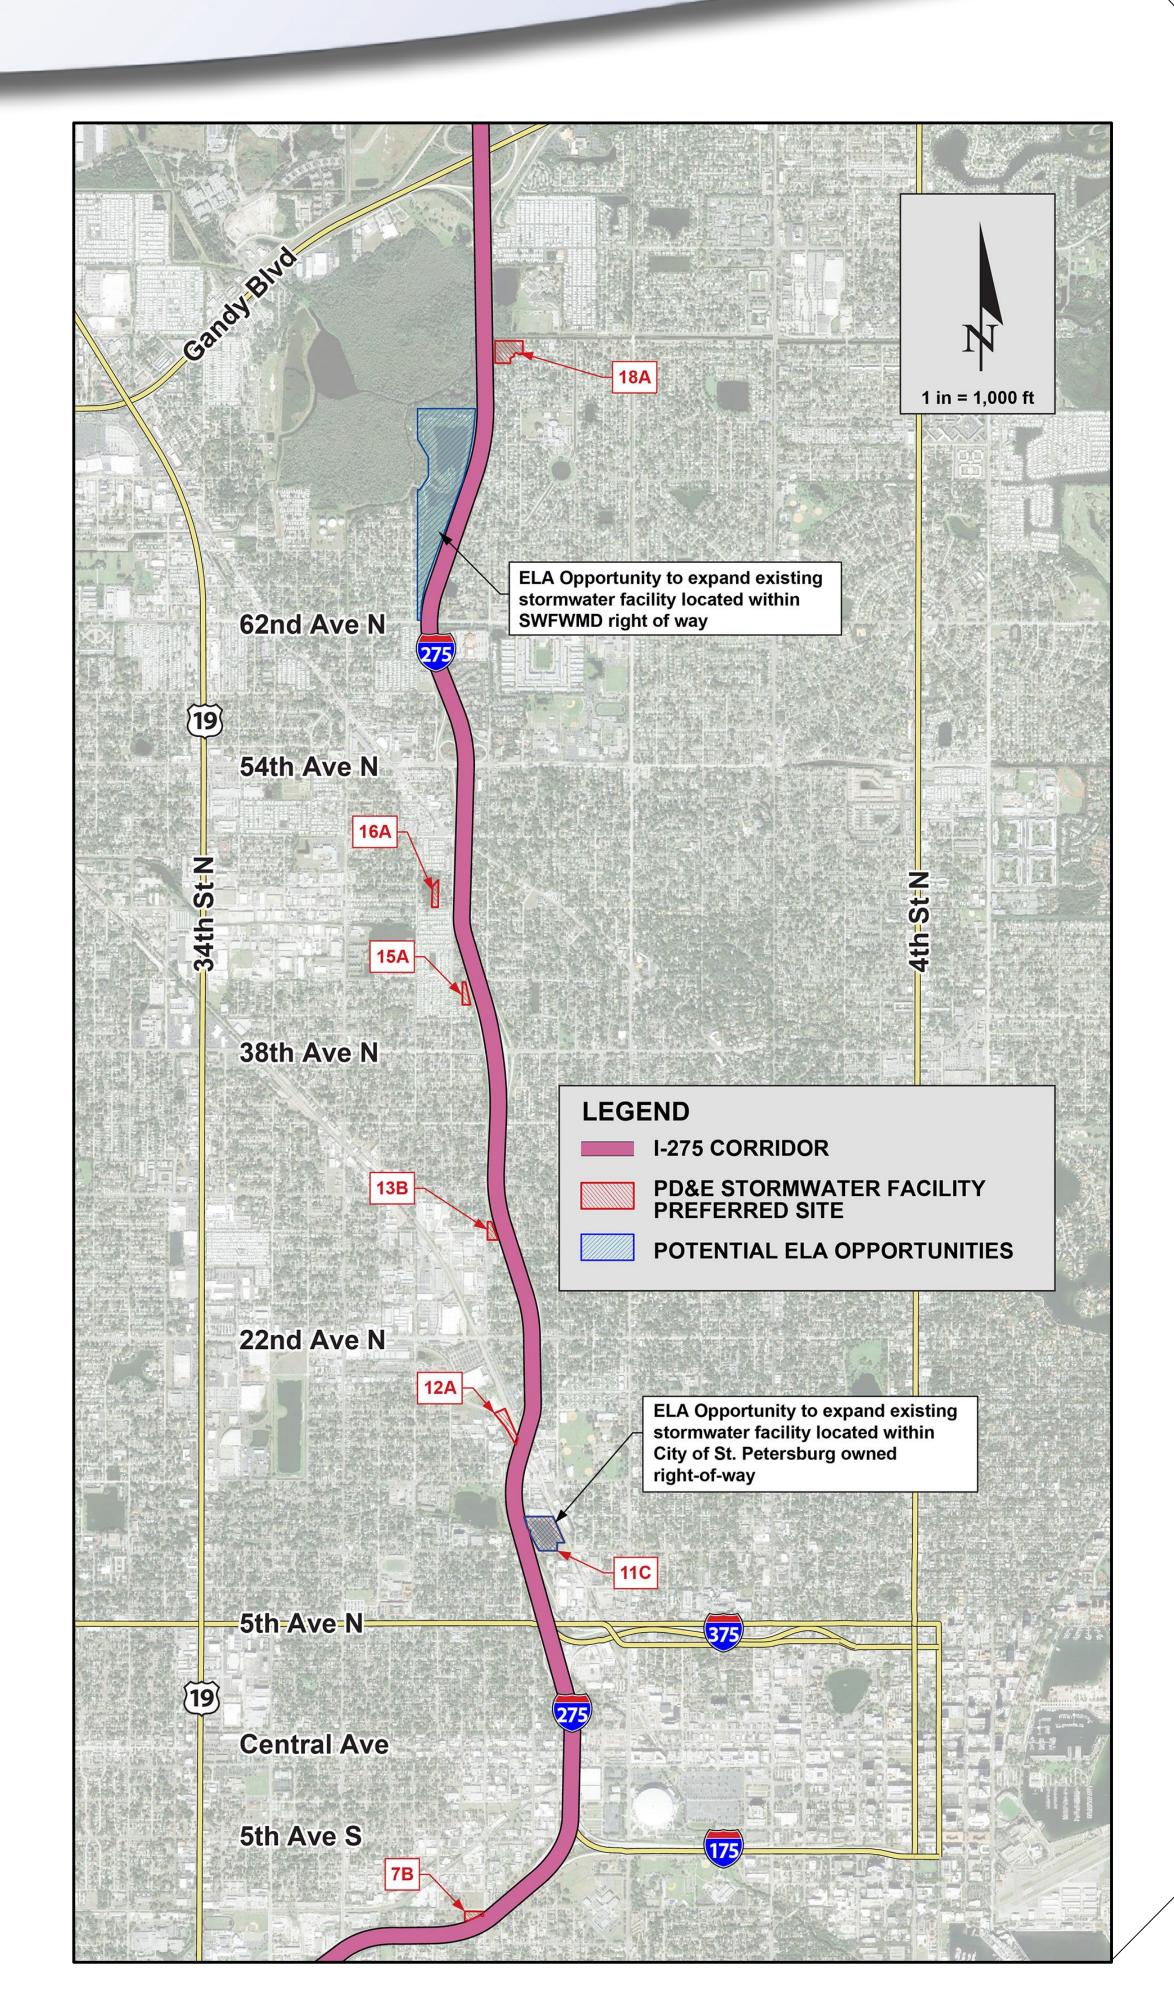

The current re-evaluation also analyzed replacing the I-275 ramp bridges on 4th Street North over Big Island Gap, providing trail connections from the Howard Frankland Bridge to 4th Street North and Ulmerton Road, and ramp connection modifications at the Gandy Boulevard and Gateway Expressway interchange areas. To meet drainage and stormwater requirements, pond sites will be needed to accommodate new impervious surface due to widening to accommodate express lanes. Several of these new pond site locations will be outside of the existing right of way.

The meeting format was open house with a formal presentation. Copies of meeting materials, except for the video, are available in **Appendix C.** Project display boards were stationed in the large meeting space with project team representatives present to address questions one-on-one. Display boards provided an overview of the study process and schedule, the Current Preferred Build Alternative including project location map, typical sections, and concept plans. The evaluation matrix and funding sources were also presented. A separate station was included with information on the Environmental Look Around (ELA) process that FDOT is conducting with City and County partners. Relocation specialists from the FDOT were also available to speak with members of the public. The looping project video was shown in two separate rooms directly off the meeting space. A meeting handout, and comment form were provided at the sign-in table. A formal presentation was given at 6:00 p.m. followed by an official comment period. A court reporter was available the entire hearing (including during the open house) to accept official statement on the record. One hundred forty-one (141) people signed into the meeting.

- Environmental Look Around
- Evaluation Matrix
- Federal and State Requirements
- Funding Sources
- Project Location Map
- Project Schedule
- How to Comment
- Segment B Typical Sections
- Segment C Typical Sections
- Title VI

**Table 3. Summary of Public Hearing Comments** 

| Major Topics                                                             | Number of Comments |  |
|--------------------------------------------------------------------------|--------------------|--|
| General Support or Opposition to Project, Toll Lanes, or Lane Continuity |                    |  |
| Support for Project                                                      | 9                  |  |
| Mixed Support for Project                                                | 2                  |  |
| Opposition to Project or Toll Lanes                                      | 8                  |  |
| Noise Impacts                                                            |                    |  |
| Support for Noise Barriers                                               | 16                 |  |
| Concern about Noise Barriers Impacts                                     | 2                  |  |
| Drainage, stormwater management, pond sites, or flooding                 |                    |  |
| Drainage or stormwater management (general flooding)                     | 4                  |  |
| Drainage or stormwater management (Pond Site 18A)                        | 16                 |  |
| Drainage or stormwater management (Pond Site 7)                          | 2                  |  |
| Drainage or stormwater management (pond sites and relocations)           | 9                  |  |
| Other Topics                                                             |                    |  |
| Impacts to Property Values                                               | 1                  |  |
| Support for Transit                                                      | 9                  |  |
| Support for Expansion of Toll Lanes Further South                        | 1                  |  |
| Support for Elevated Roadway                                             | 2                  |  |
| Ramp Design Issues                                                       | 2                  |  |
| Support for Proactive Planning for Growth                                | 1                  |  |
| Request for Additional Info on Impacts to Property                       | 2                  |  |
| No Concerns Expressed/Add to Mailing List Request                        | 4                  |  |