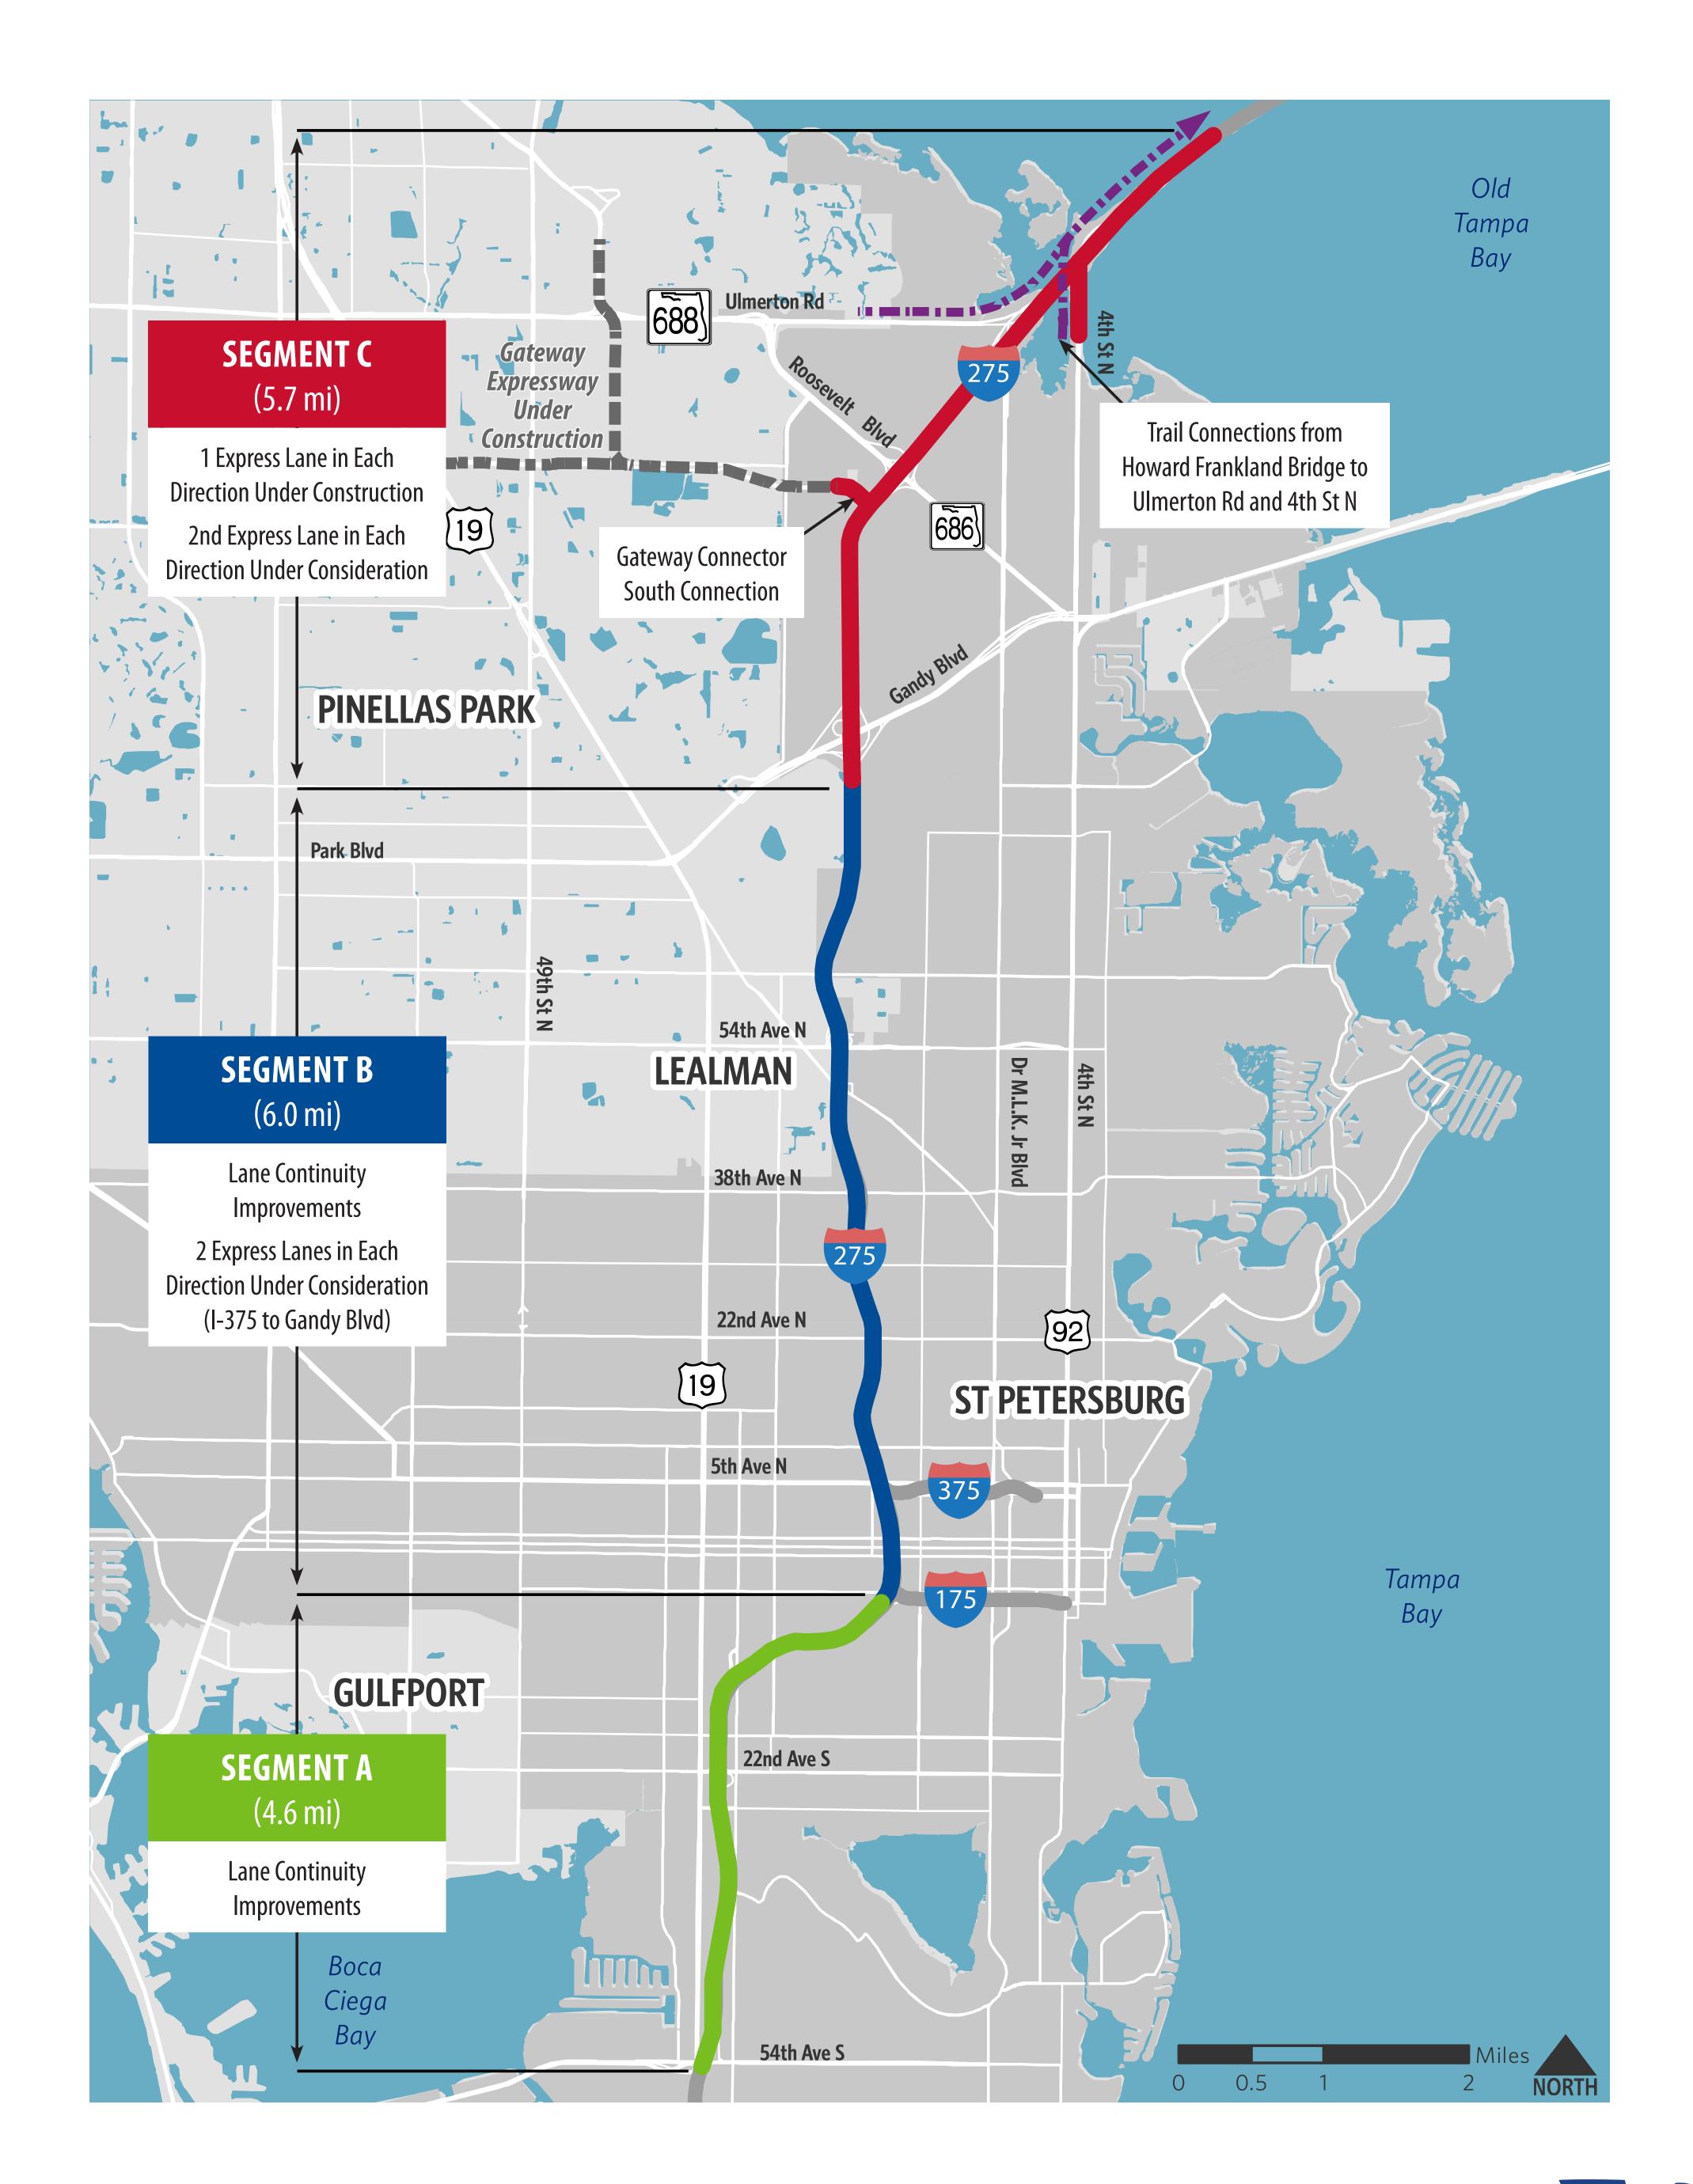

FDOT District Seven conducted a PD&E Study and subsequent re-evaluation studies for I-275 (SR 93) from south of 54th Avenue South to north of 4th Street North in Pinellas County, Florida to analyze the need for operational improvements, and evaluate the location, conceptual design, and social, economic, and environmental effects of proposed improvements. The I-275 corridor improvements considered for the PD&E Study and subsequent re-evaluation studies are needed to help improve existing traffic congestion, enhance safety, and better accommodate future travel demands associated with projected growth in employment and population. The studies satisfy all applicable requirements, including the National Environmental Policy Act (NEPA), for this project to qualify for federal-aid funding of subsequent development phases (i.e., right-of-way acquisition, design, and construction). The project limits are shown on **Figure 1**.

**Figure 1. Project Location Map** 

Subsequent to FHWA approval of the Type II CE, a Design Change Re-evaluation was undertaken in 2017 to evaluate re-purposing the approved express lane configuration within Segment C from south of Dr. Martin Luther King, Jr. Street North to 1.0 mile south of the Howard Frankland Bridge. The re-purposing of one of the two approved express lanes was needed to accommodate three general use lanes, one auxiliary lane, and one express lane in each direction. This re-evaluation was approved by FDOT Office of Environmental Management (OEM) on April 26, 2017. The acceptance of the Type II CE and the 2017 Re-evaluation constituted approval for the Design-Build construction that is currently underway as part of the Gateway Expressway and I-275 Design Build Project (433880-1-52-01 and 424501-2-52-01) within Segment C from south of Gandy Boulevard to north of 4th Street North.