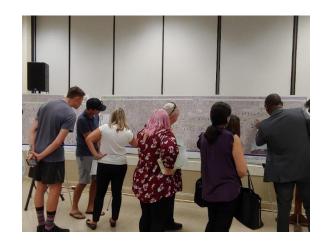

The meeting format was open house with a formal presentation. Copies of meeting materials, except for the video, are available in **Appendix C.** Project display boards were stationed in the large meeting space with project team representatives present to address questions one-on-one. Display boards provided an overview of the study process and schedule, the Current Preferred Build Alternative including project location map, typical sections, and concept plans. The evaluation matrix and funding sources were also presented. A separate station was included with information on the Environmental Look Around (ELA) process that FDOT is conducting with City and County partners. Relocation specialists from the FDOT were also available to speak with members of the public. The looping project video was shown in two separate rooms directly off the meeting space. A meeting handout, and comment form were provided at the sign-in table. A formal presentation was given at 6:00 p.m. followed by an official comment period. A court reporter was available the entire hearing (including during the open house) to accept official statement on the record. One hundred forty-one (141) people signed into the meeting.

The day of the Public Hearing, FDOT representatives and HDR staff were available between 5:30 p.m. and 6:30 p.m. to answer questions and discuss the project informally. Draft project documents and other project related materials including aerial maps and display boards were displayed showing the proposed improvements. Boards consisted of the following topics:

- Environmental Look Around
- Evaluation Matrix
- Federal and State Requirements
- Funding Sources
- Project Location Map
- Project Schedule
- How to Comment
- Segment B Typical Sections
- Segment C Typical Sections
- Title VI