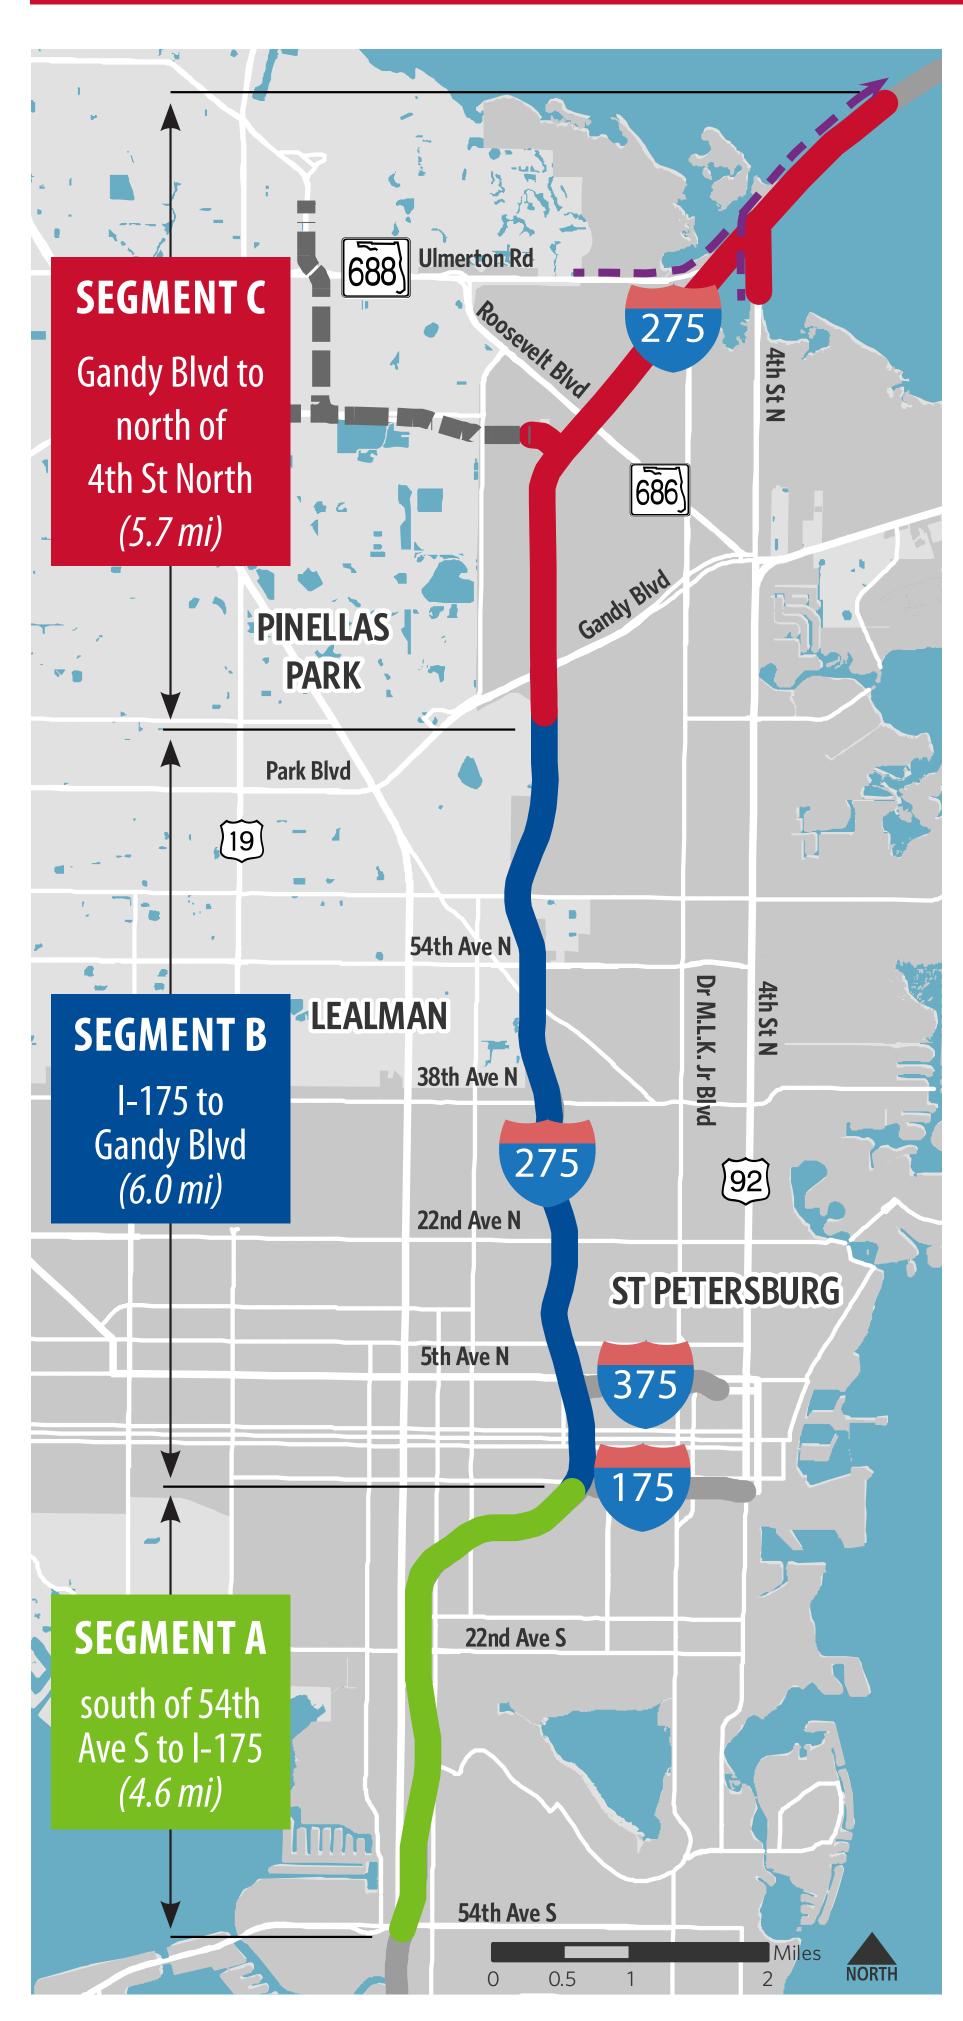

# 1-275 (SR 93) Design Change Re-evaluation

September 2019

Connections

from Howard

Frankland

Bridge to

Ulmerton Ro

and 4th St

North

PUBLIC HEARING LOCATION

First Baptist Church of St. Petersburg,

₹ 192

ST PETERSBURG

Figure 1. Project Location Map

Gateway

Connector South

Connection

LEALMAN

38th Ave N

22nd Ave N

5th Ave N

22nd Ave S

[19]

[19]

**PINELLAS** 

SEGMENT C

(4.6 mi)

1 Express

Lane in Each

Direction Under Construction

2nd Express

Lane in Each

Direction Under

Consideration

SEGMENT B

(6.0 mi)

Lane Continuity

Improvements

2 Express

Lanes in Each

Direction Under

Consideration

(I-375 to Gandy

Blvd)

SEGMENT A

Lane Continuity Improvements

GULFPORT