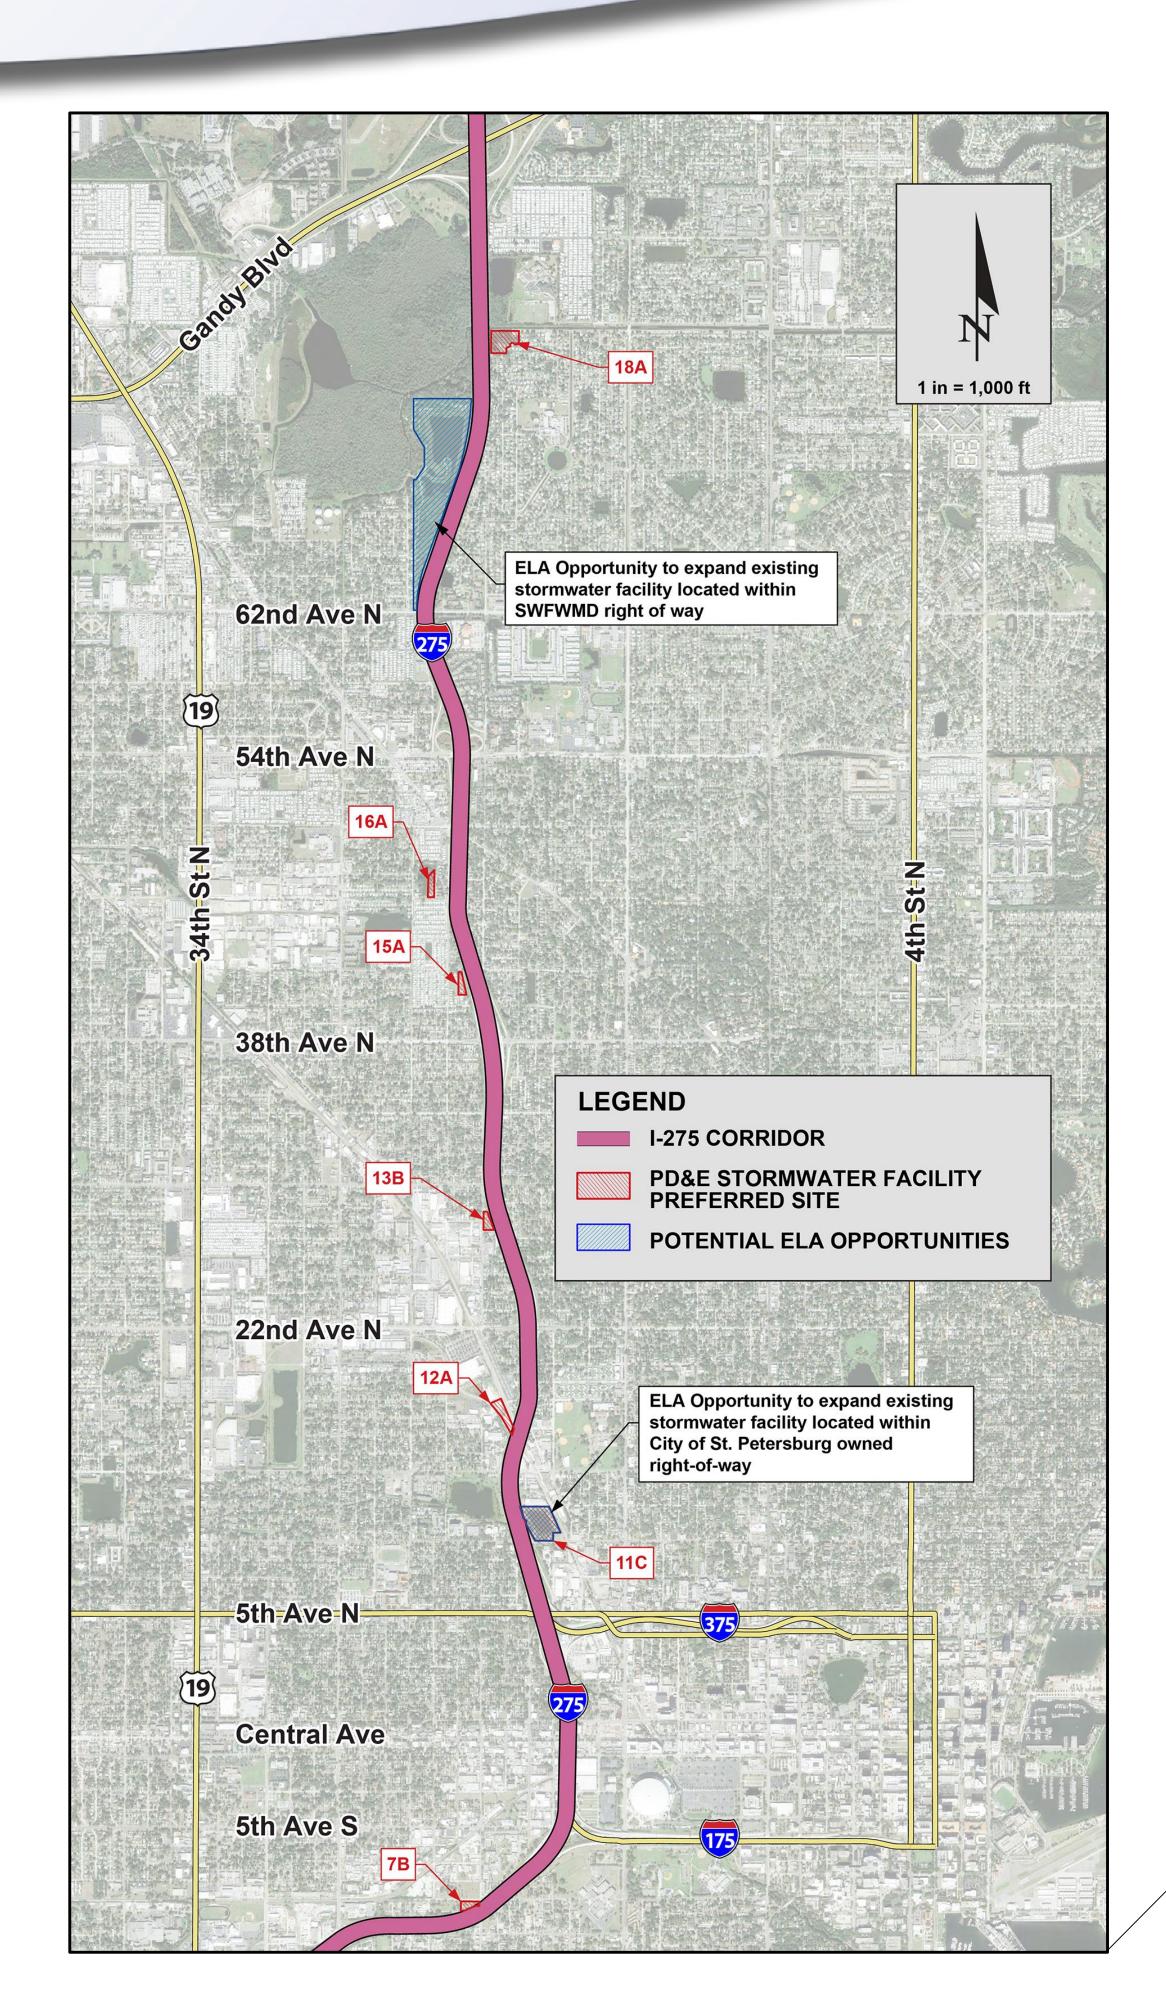

of two express lanes on I-275 in Segment B from north of I-375 to south of Gandy Boulevard. These proposed improvements would tie-in with planned improvements to the Howard Frankland Bridge.

The current re-evaluation also analyzes replacing the I-275 ramp bridges on 4th Street North over Big Island Gap, providing trail connections from the Howard Frankland Bridge to 4th Street North and Ulmerton Road, and ramp connection modifications at the Gandy Boulevard and Gateway Expressway interchange areas. To meet drainage and stormwater requirements, pond sites will be needed to accommodate new impervious surface due to widening to accommodate express lanes. Several of these new pond site locations will be outside of the existing right of way.