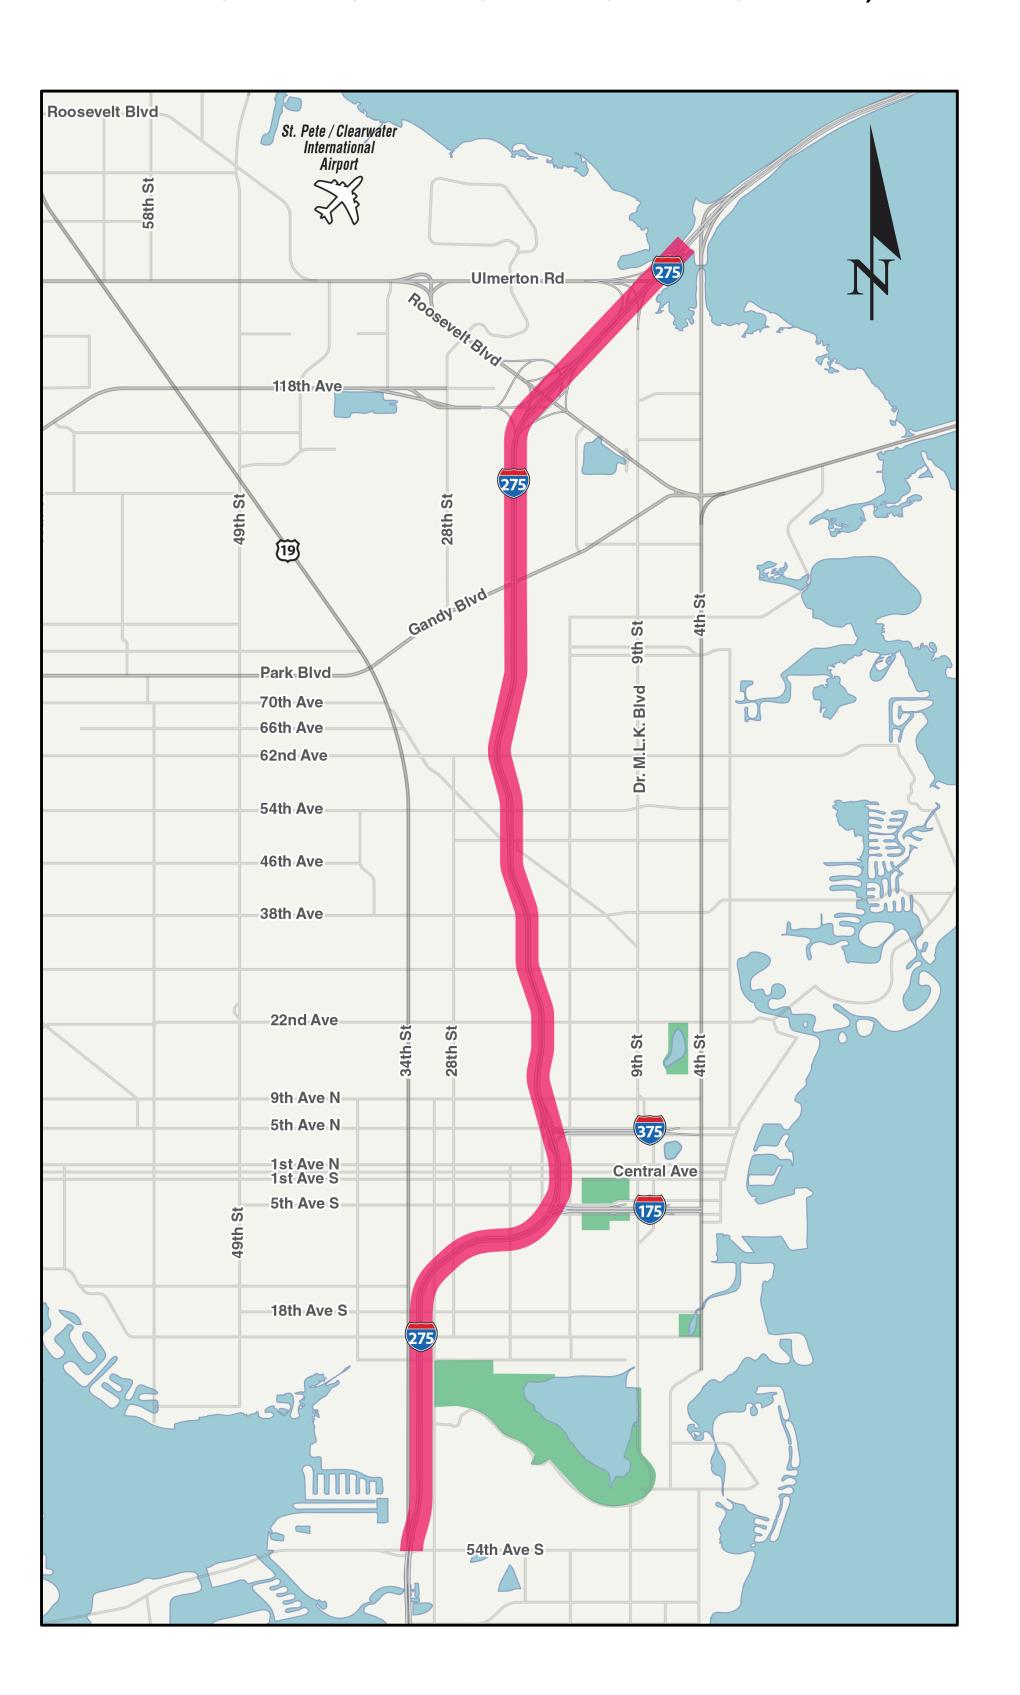

# 1-275 (SR 93) Design Change Re-evaluation

September 2019

Connections

from Howard

Frankland

Bridge to

Ulmerton Ro

and 4th St

North

PUBLIC HEARING LOCATION

First Baptist Church of St. Petersburg,

₹ 192

ST PETERSBURG

Figure 1. Project Location Map

Gateway

Connector South

Connection

LEALMAN

38th Ave N

22nd Ave N

5th Ave N

22nd Ave S

[19]

[19]

**PINELLAS** 

SEGMENT C

(4.6 mi)

1 Express

Lane in Each

Direction Under Construction

2nd Express

Lane in Each

Direction Under

Consideration

SEGMENT B

(6.0 mi)

Lane Continuity

Improvements

2 Express

Lanes in Each

Direction Under

Consideration

(I-375 to Gandy

Blvd)

SEGMENT A

Lane Continuity Improvements

GULFPORT

#### **PUBLIC HEARING LOCATION DETAILS**

**DATE** Tues., September 24, 2019

**TIME** 5:30-7:30 p.m. Open House 6:30 p.m. Formal Presentation

**PLACE** First Baptist Church of St. 1900 Gandy Boulevard N St. Petersburg, FL 33702