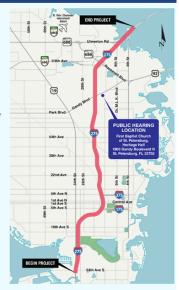

# 1-275 (SR 93) Design Change Re-evaluation

September 2019

Connections

from Howard

Frankland

Bridge to

Ulmerton Ro

and 4th St

North

PUBLIC HEARING LOCATION

First Baptist Church of St. Petersburg,

₹ 192

ST PETERSBURG

Figure 1. Project Location Map

Gateway

Connector South

Connection

LEALMAN

38th Ave N

22nd Ave N

5th Ave N

22nd Ave S

[19]

[19]

**PINELLAS** 

SEGMENT C

(4.6 mi)

1 Express

Lane in Each

Direction Under Construction

2nd Express

Lane in Each

Direction Under

Consideration

SEGMENT B

(6.0 mi)

Lane Continuity

Improvements

2 Express

Lanes in Each

Direction Under

Consideration

(I-375 to Gandy

Blvd)

SEGMENT A

Lane Continuity Improvements

GULFPORT

#### **PUBLIC HEARING LOCATION DETAILS**

**DATE** Tues., September 24, 2019

**TIME** 5:30-7:30 p.m. Open House 6:30 p.m. Formal Presentation

**PLACE** First Baptist Church of St. 1900 Gandy Boulevard N St. Petersburg, FL 33702