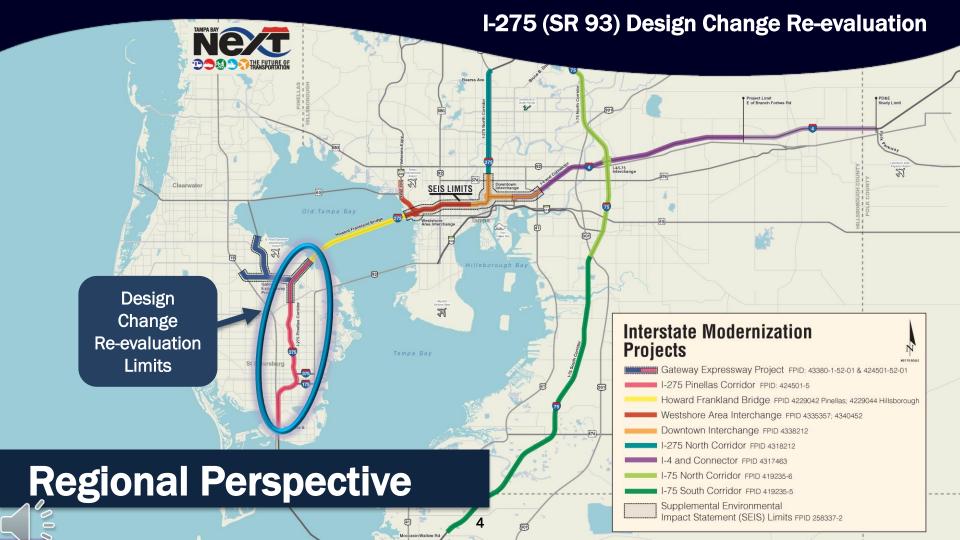

# Florida Department of Transportation District 7

I-275 (SR 93) Design Change Re-evaluation

Project Development and Environment Study from south of 54th Avenue South to north of 4th Street North

Pinellas County, Florida

# 1-275 (SR 93) Design Change Re-evaluation

September 2019

Connections

from Howard

Frankland

Bridge to

Ulmerton Ro

and 4th St

North

PUBLIC HEARING LOCATION

First Baptist Church of St. Petersburg,

₹ 192

ST PETERSBURG

Figure 1. Project Location Map

Gateway

Connector South

Connection

LEALMAN

38th Ave N

22nd Ave N

5th Ave N

22nd Ave S

[19]

[19]

**PINELLAS** 

SEGMENT C

(4.6 mi)

1 Express

Lane in Each

Direction Under Construction

2nd Express

Lane in Each

Direction Under

Consideration

SEGMENT B

(6.0 mi)

Lane Continuity

Improvements

2 Express

Lanes in Each

Direction Under

Consideration

(I-375 to Gandy

Blvd)

SEGMENT A

Lane Continuity Improvements

GULFPORT