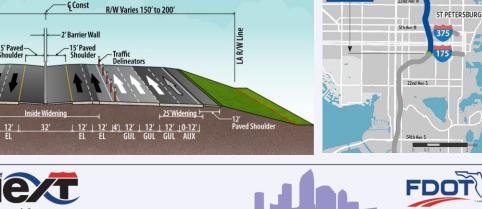

# **Current Preferred Build Alternative Typical Section**

General Use Lane (GUL) Express Lane (EL) Auxiliary Lane (AUX)

Figure 3. Segment C - Gandy Boulevard to north of 4th Street North Typical Sections

#### Current Preferred Build Alternative Typical Section

General Use Lane (GUL) Express Lane (EL) Auxiliary Lane (AUX)