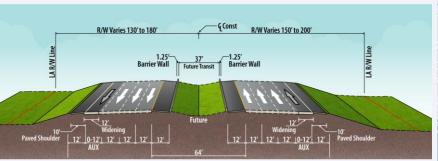

#### Figure 2. Segment B - I-175 to Gandy Boulevard Typical Sections

# Previously Approved Alternative Typical Section

# **Current Preferred Build Alternative Typical Section**

General Use Lane (GUL) Express Lane (EL) Auxiliary Lane (AUX)

Figure 3. Segment C - Gandy Boulevard to north of 4th Street North Typical Sections