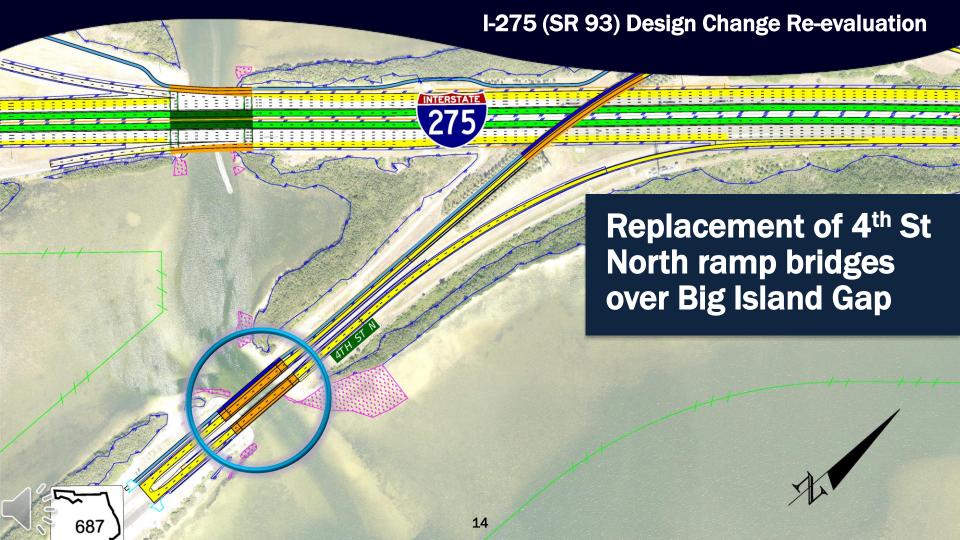

of two express lanes on I-275 in Segment B from north of I-375 to south of Gandy Boulevard. These proposed improvements would tie-in with planned improvements to the Howard Frankland Bridge.

The current re-evaluation also analyzes replacing the I-275 ramp bridges on 4th Street North over Big Island Gap, providing trail connections from the Howard Frankland Bridge to 4th Street North and Ulmerton Road, and ramp connection modifications at the Gandy Boulevard and Gateway Expressway interchange areas. To meet drainage and stormwater requirements, pond sites will be needed to accommodate new impervious surface due to widening to accommodate express lanes. Several of these new pond site locations will be outside of the existing right of way.