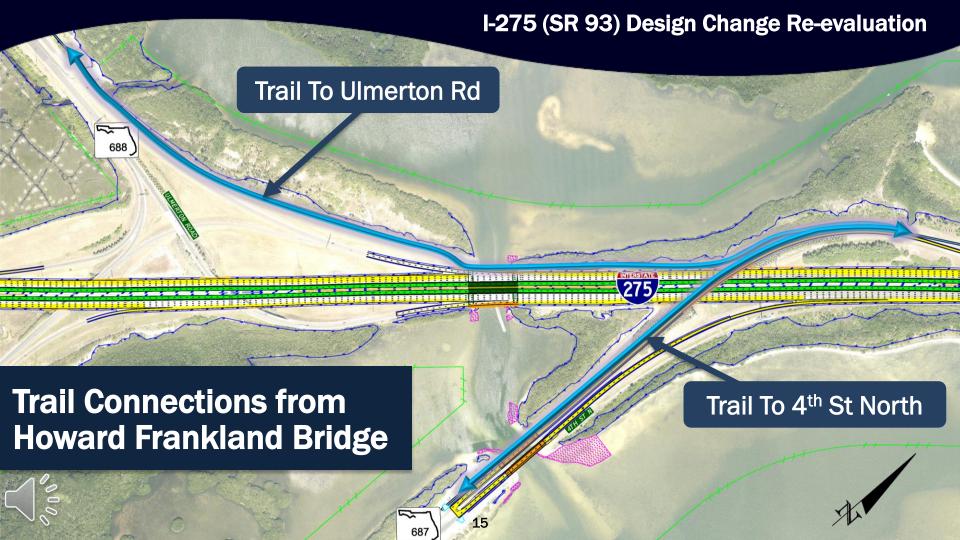

of two express lanes on I-275 in Segment B from north of I-375 to south of Gandy Boulevard. These proposed improvements would tie-in with planned improvements to the Howard Frankland Bridge.

The current re-evaluation also analyzes replacing the I-275 ramp bridges on 4th Street North over Big Island Gap, providing trail connections from the Howard Frankland Bridge to 4th Street North and Ulmerton Road, and ramp connection modifications at the Gandy Boulevard and Gateway Expressway interchange areas. To meet drainage and stormwater requirements, pond sites will be needed to accommodate new impervious surface due to widening to accommodate express lanes. Several of these new pond site locations will be outside of the existing right of way.