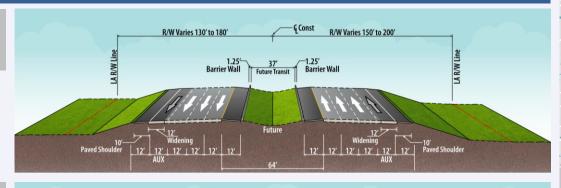

#### Figure 2. Segment B - I-175 to Gandy Boulevard Typical Sections

# Previously Approved Alternative Typical Section

# **Current Preferred Build Alternative Typical Section**

General Use Lane (GUL) Express Lane (EL) Auxiliary Lane (AUX)

Figure 3. Segment C - Gandy Boulevard to north of 4th Street North Typical Sections