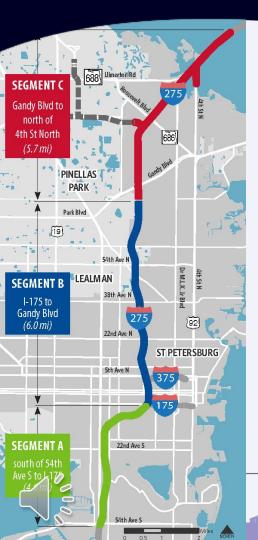

# 1-275 (SR 93) Design Change Re-evaluation

September 2019

Connections

from Howard

Frankland

Bridge to

Ulmerton Ro

and 4th St

North

PUBLIC HEARING LOCATION

First Baptist Church of St. Petersburg,

₹ 192

ST PETERSBURG

Figure 1. Project Location Map

Gateway

Connector South

Connection

LEALMAN

38th Ave N

22nd Ave N

5th Ave N

22nd Ave S

[19]

[19]

**PINELLAS** 

SEGMENT C

(4.6 mi)

1 Express

Lane in Each

Direction Under Construction

2nd Express

Lane in Each

Direction Under

Consideration

SEGMENT B

(6.0 mi)

Lane Continuity

Improvements

2 Express

Lanes in Each

Direction Under

Consideration

(I-375 to Gandy

Blvd)

SEGMENT A

Lane Continuity Improvements

GULFPORT

#### **PUBLIC HEARING LOCATION DETAILS**

**DATE** Tues., September 24, 2019

**TIME** 5:30-7:30 p.m. Open House 6:30 p.m. Formal Presentation

**PLACE** First Baptist Church of St. 1900 Gandy Boulevard N St. Petersburg, FL 33702