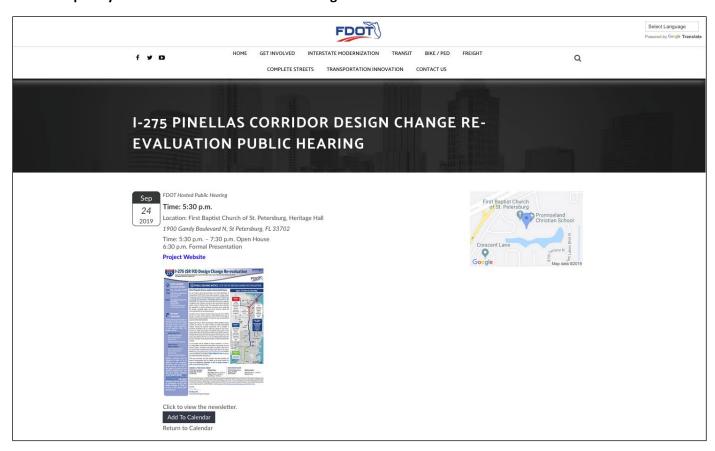

#### HDR, Inc.

The FLORIDA DEPARTMENT OF TRANSPORTATION, DISTRICT SEVEN, announces a hearing to which all persons are invited.

DATE AND TIMES: Tuesday, September 24, 2019, open house, 5:30 p.m. – 7:30 p.m.; formal presentation, 6:30 p.m.

PLACE: First Baptist Church of St. Petersburg, Heritage Hall, 1900 Gandy Boulevard N., St. Petersburg, FL 33702 GENERAL SUBJECT MATTER TO BE CONSIDERED: The Florida Department of Transportation (FDOT) District Seven invites all persons to a public hearing for the I-275 (SR 93) Design Change Re-evaluation of the Project Development and Environment (PD&E) Study for I-275 (SR 93) from south of 54th South to north of 4th Street North in Pinellas County, Florida (Work Program Segment No.: 424501-1, ETDM12556). The hearing is being conducted to give interested persons an opportunity to express their views concerning the location, conceptual design, and social, economic, and environmental effects of the proposed improvements.

The Public Hearing will include an open house format from 5:30 p.m. – 7:30 p.m., with a formal presentation starting at 6:30 p.m. During the open house FDOT representatives will be available to answer questions and discuss the project. Exhibits and other project-related materials showing the proposed improvements will be available. Persons may provide oral comments at the hearing or also submit written comments at the hearing or by sending them to Kirk Bogen, P.E., Environmental Management Engineer, FDOT District 7, 11201 N. McKinley Dr., Tampa, FL 33612 or posting a comment on the project website above. All comments must be postmarked or emailed by Friday, October 4, 2019.