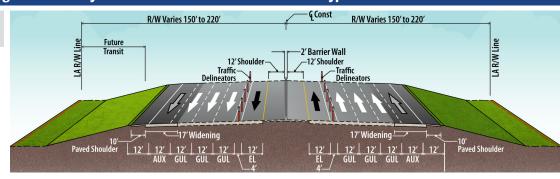

**Figure 2** shows the Previously Approved Alternative and the Current Preferred Build Alternative typical sections for Segment B (I-375 to Gandy Boulevard). **Figure 3** shows the Previously Approved Alternative and the Current Preferred Alternative typical sections for Segment C (Gandy Boulevard to north of 4th Street North).

# Previously Approved Alternative Typical Section

#### Current Preferred Build Alternative Typical Section

General Use Lane (GUL) Express Lane (EL) Auxiliary Lane (AUX)