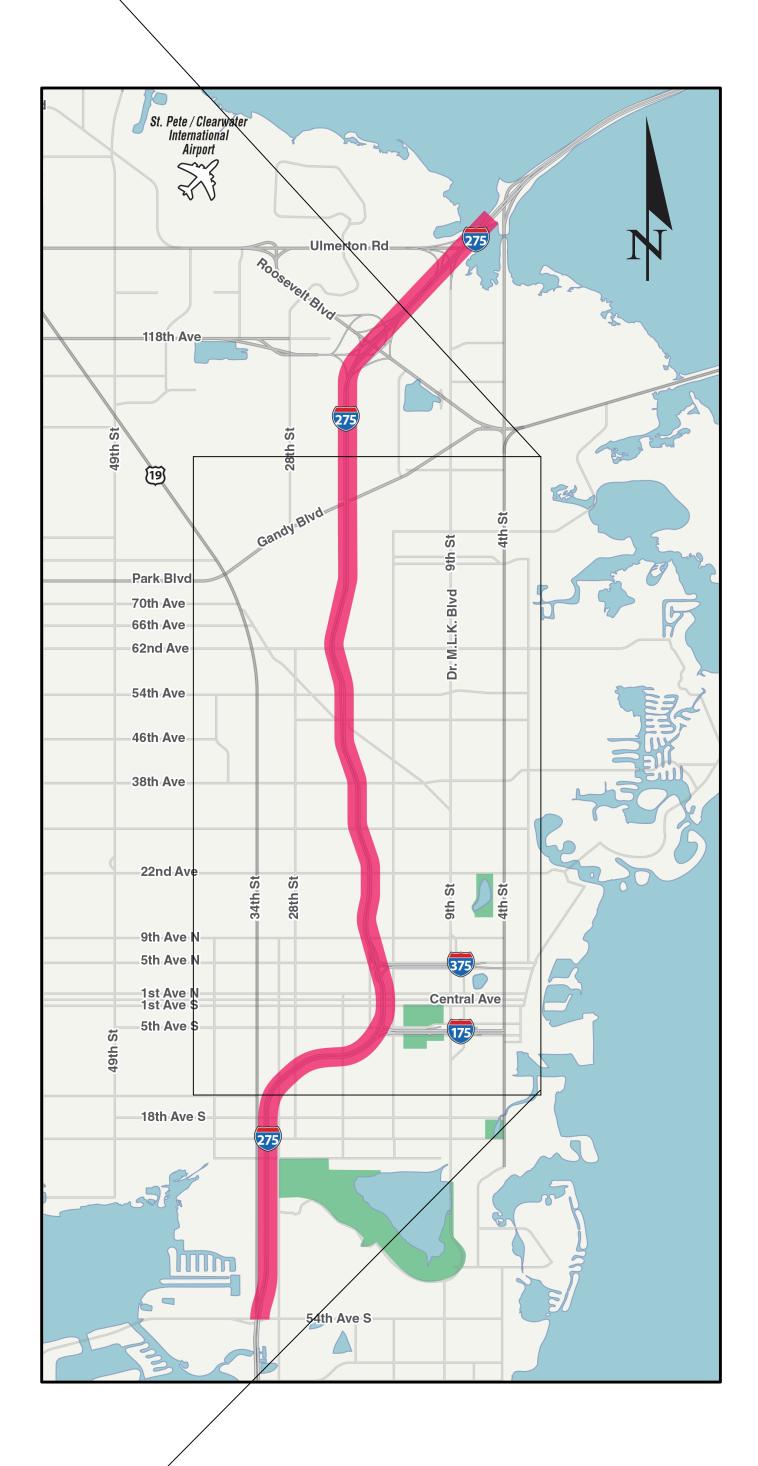

# 1-275 (SR 93) Design Change Re-evaluation

September 2019

Connections

from Howard

Frankland

Bridge to

Ulmerton Ro

and 4th St

North

PUBLIC HEARING LOCATION

First Baptist Church of St. Petersburg,

₹ 192

ST PETERSBURG

Figure 1. Project Location Map

Gateway

Connector South

Connection

LEALMAN

38th Ave N

22nd Ave N

5th Ave N

22nd Ave S

[19]

[19]

**PINELLAS** 

SEGMENT C

(4.6 mi)

1 Express

Lane in Each

Direction Under Construction

2nd Express

Lane in Each

Direction Under

Consideration

SEGMENT B

(6.0 mi)

Lane Continuity

Improvements

2 Express

Lanes in Each

Direction Under

Consideration

(I-375 to Gandy

Blvd)

SEGMENT A

Lane Continuity Improvements

GULFPORT

#### **PUBLIC HEARING LOCATION DETAILS**

**DATE** Tues., September 24, 2019

**TIME** 5:30-7:30 p.m. Open House 6:30 p.m. Formal Presentation

**PLACE** First Baptist Church of St. 1900 Gandy Boulevard N St. Petersburg, FL 33702