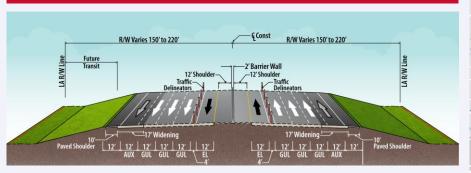

# **Current Preferred Build Alternative Typical Section**

General Use Lane (GUL) Express Lane (EL) Auxiliary Lane (AUX)

Figure 3. Segment C - Gandy Boulevard to north of 4th Street North Typical Sections

# Previously Approved Alternative Typical Section

#### Current Preferred Build Alternative Typical Section

General Use Lane (GUL) Express Lane (EL) Auxiliary Lane (AUX)