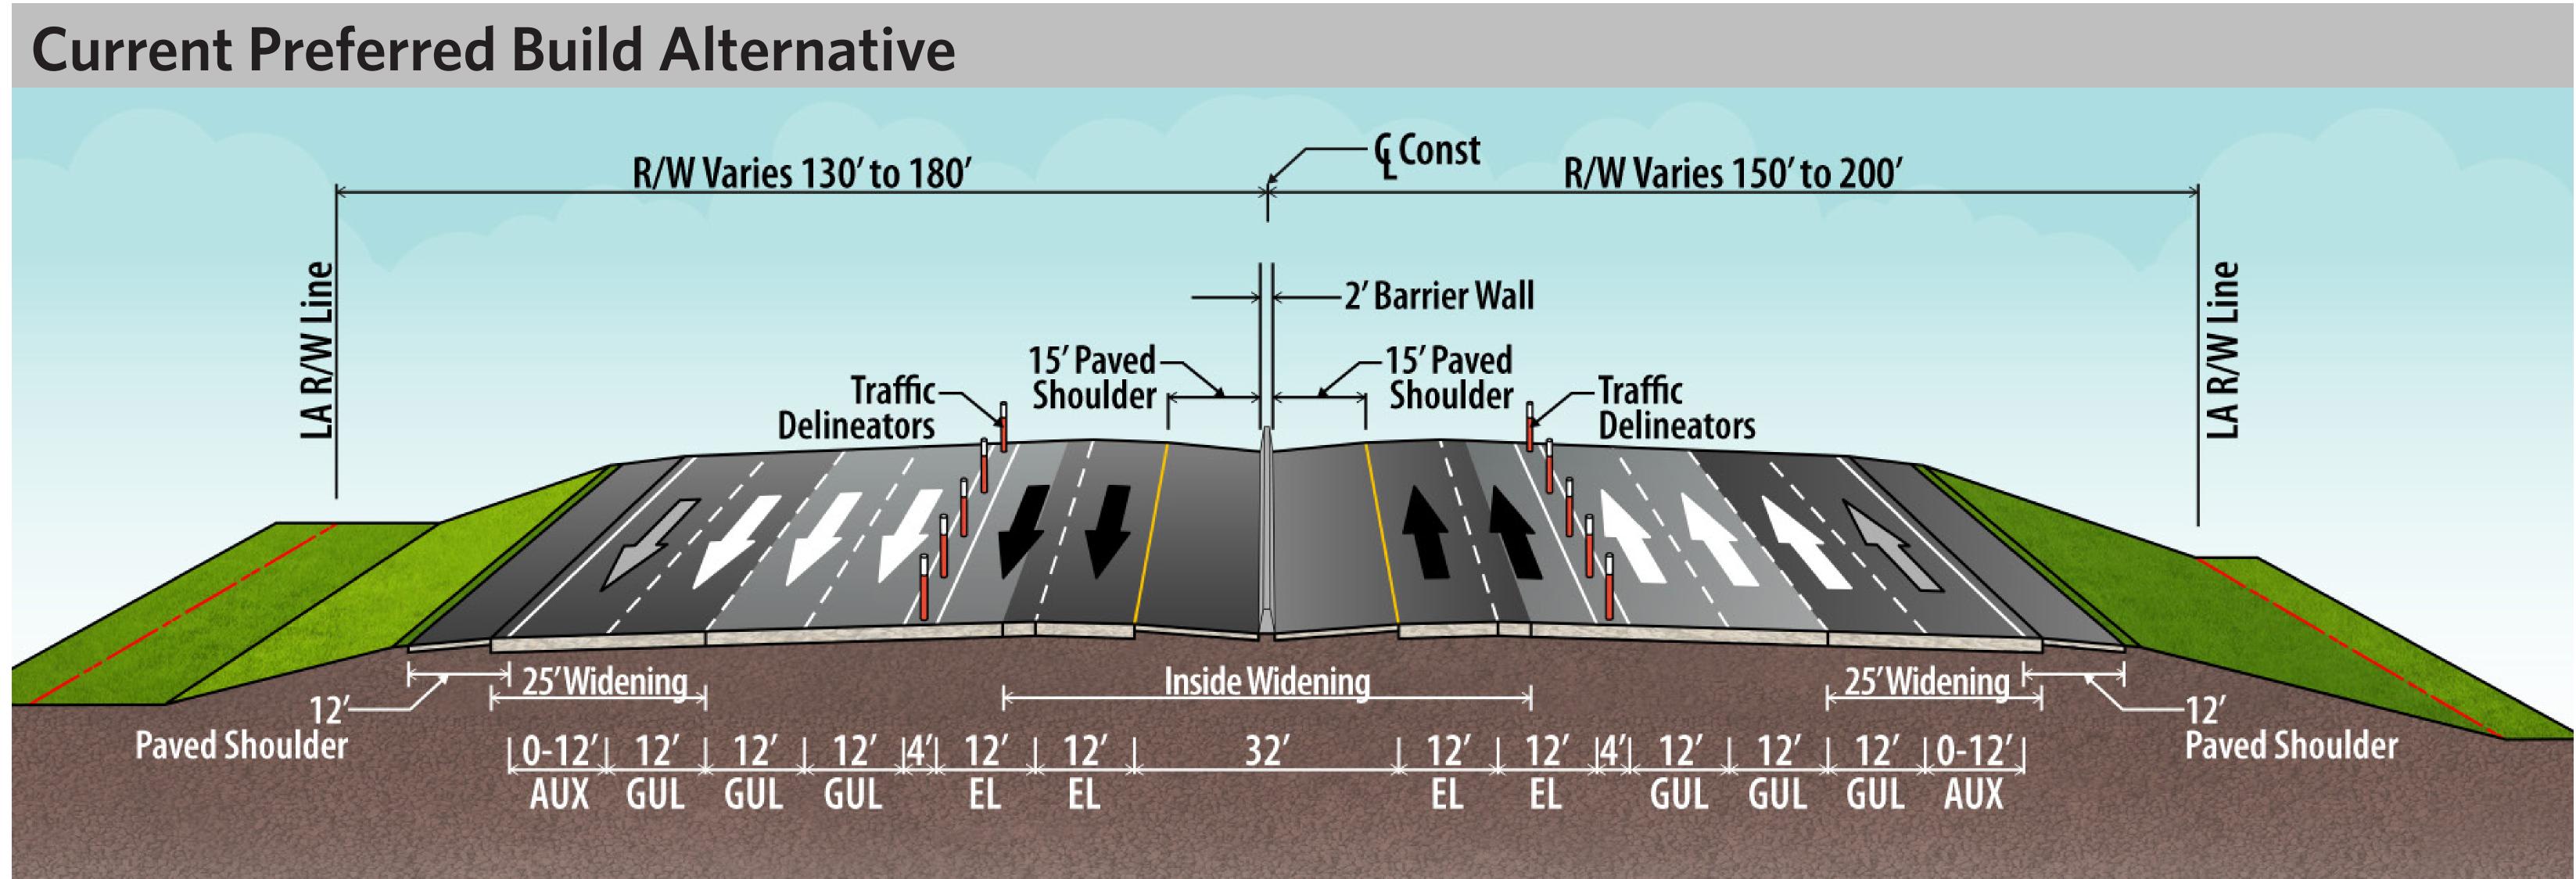

#### **Typical Sections**

To best describe the types of improvements proposed, the study corridor is divided into three segments. The current re-evaluation is considering typical section design changes for Segments B and C. No changes are proposed for Segment A (south of 54th Avenue South to I-375).

**Figure 2** shows the Previously Approved Alternative and the Current Preferred Build Alternative typical sections for Segment B (I-375 to Gandy Boulevard). **Figure 3** shows the Previously Approved Alternative and the Current Preferred Alternative typical sections for Segment C (Gandy Boulevard to north of 4th Street North).

# **Current Preferred Build Alternative Typical Section**

General Use Lane (GUL) Express Lane (EL) Auxiliary Lane (AUX)

Figure 3. Segment C - Gandy Boulevard to north of 4th Street North Typical Sections

#### Current Preferred Build Alternative Typical Section

General Use Lane (GUL) Express Lane (EL) Auxiliary Lane (AUX)