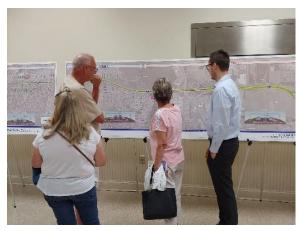

#### **Meeting Materials**

- Sign-in Sheet
- Newsletter
- Display Boards
- Presentation
- Photos from Public Hearing

The Public Hearing will include an open house format from 5:30 p.m. – 7:30 p.m., with a formal presentation starting at 6:30 p.m. During the open house FDOT representatives will be available to answer questions and discuss the project. Exhibits and other project-related materials showing the proposed improvements will be available. Persons may provide oral comments at the hearing or also submit written comments at the hearing or by sending them to Kirk Bogen, P.E., Environmental Management Engineer, FDOT District 7, 11201 N. McKinley Dr., Tampa, FL 33612 or posting a comment on the project website above. All comments must be postmarked or emailed by Friday, October 4, 2019.

Project materials including maps, typical section boards, and project documents will be available for your review and FDOT representatives will be available prior to and following the formal portion of the hearing. If you have questions about the project or the scheduled hearing, please visit our project website at http://active.fdotd7studies.com/i275/54th-to-4th/ or contact: