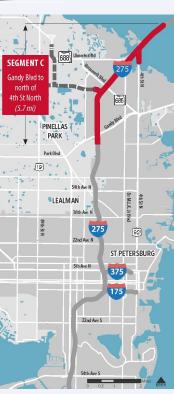

# 1-275 (SR 93) Design Change Re-evaluation

September 2019

Connections

from Howard

Frankland

Bridge to

Ulmerton Ro

and 4th St

North

PUBLIC HEARING LOCATION

First Baptist Church of St. Petersburg,

₹ 192

ST PETERSBURG

Figure 1. Project Location Map

Gateway

Connector South

Connection

LEALMAN

38th Ave N

22nd Ave N

5th Ave N

22nd Ave S

[19]

[19]

**PINELLAS** 

SEGMENT C

(4.6 mi)

1 Express

Lane in Each

Direction Under Construction

2nd Express

Lane in Each

Direction Under

Consideration

SEGMENT B

(6.0 mi)

Lane Continuity

Improvements

2 Express

Lanes in Each

Direction Under

Consideration

(I-375 to Gandy

Blvd)

SEGMENT A

Lane Continuity Improvements

GULFPORT