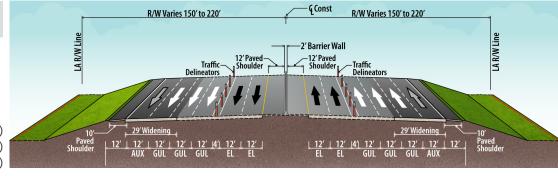

# **Current Preferred Build Alternative Typical Section**

General Use Lane (GUL) Express Lane (EL) Auxiliary Lane (AUX)

Figure 3. Segment C - Gandy Boulevard to north of 4th Street North Typical Sections

#### Current Preferred Build Alternative Typical Section

General Use Lane (GUL) Express Lane (EL) Auxiliary Lane (AUX)