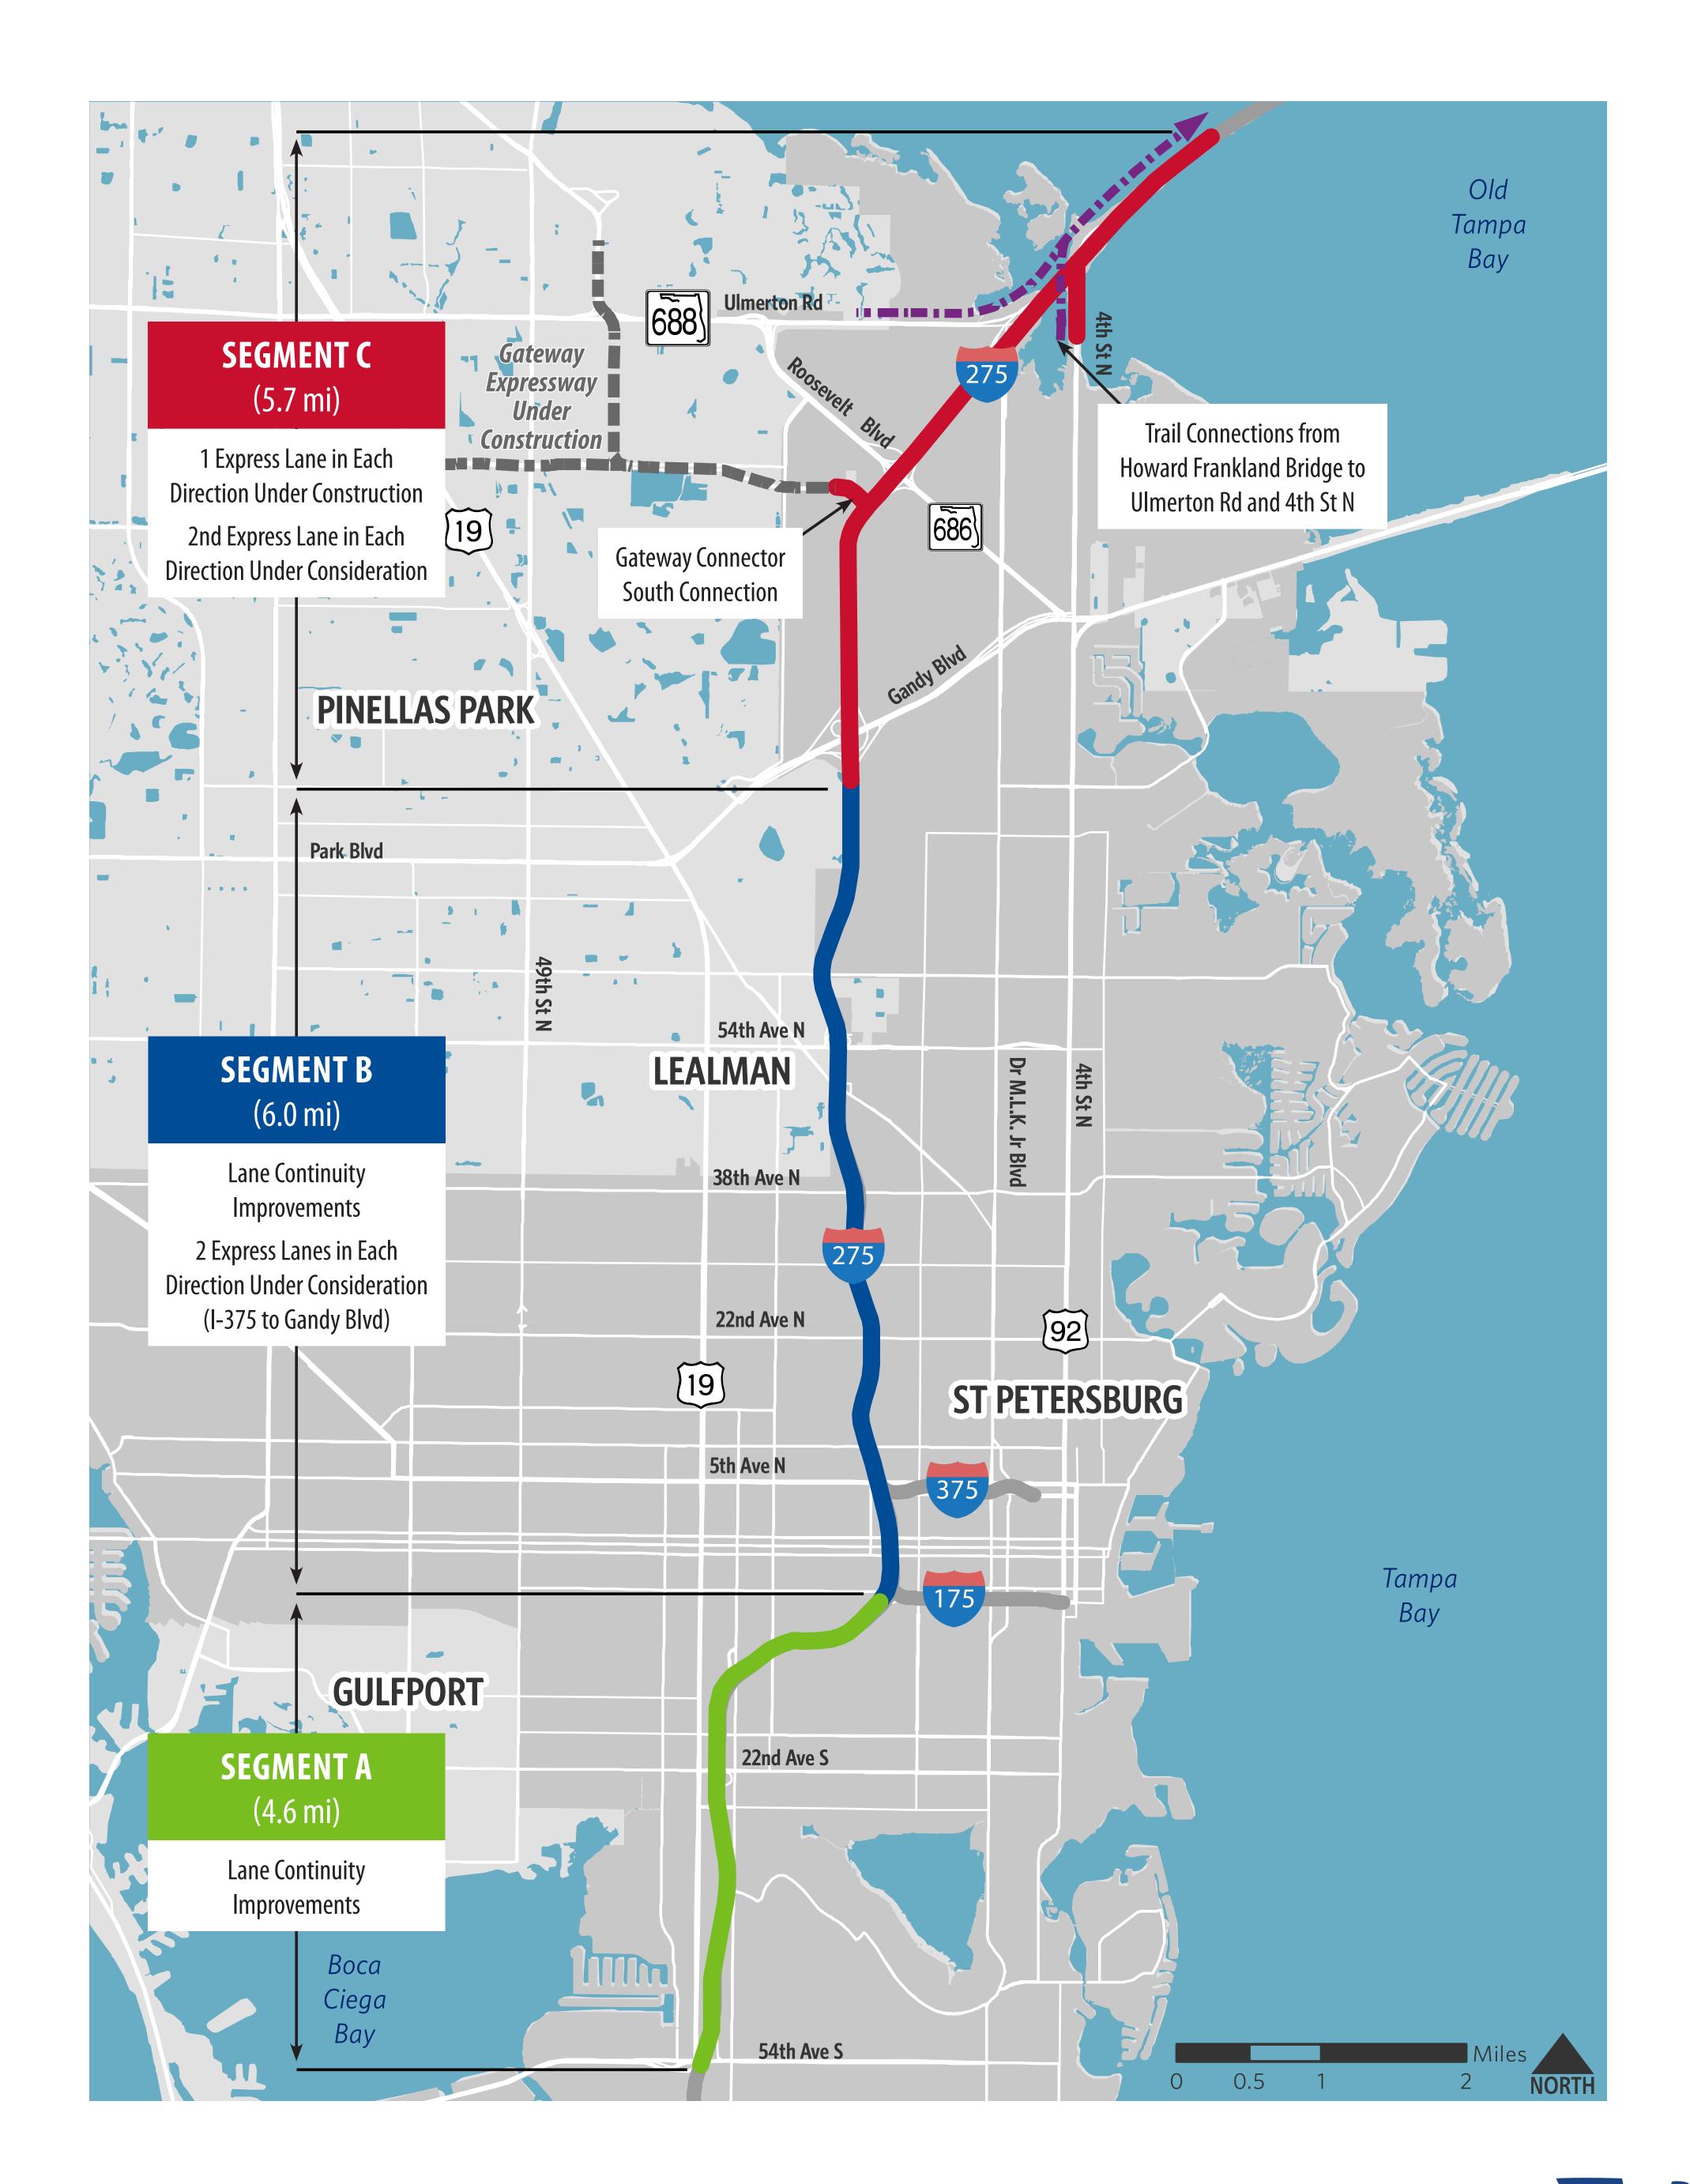

# 1-275 (SR 93) Design Change Re-evaluation

September 2019

Connections

from Howard

Frankland

Bridge to

Ulmerton Ro

and 4th St

North

PUBLIC HEARING LOCATION

First Baptist Church of St. Petersburg,

₹ 192

ST PETERSBURG

Figure 1. Project Location Map

Gateway

Connector South

Connection

LEALMAN

38th Ave N

22nd Ave N

5th Ave N

22nd Ave S

[19]

[19]

**PINELLAS** 

SEGMENT C

(4.6 mi)

1 Express

Lane in Each

Direction Under Construction

2nd Express

Lane in Each

Direction Under

Consideration

SEGMENT B

(6.0 mi)

Lane Continuity

Improvements

2 Express

Lanes in Each

Direction Under

Consideration

(I-375 to Gandy

Blvd)

SEGMENT A

Lane Continuity Improvements

GULFPORT