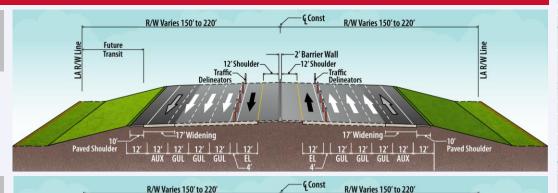

# Previously Approved Alternative Typical Section

#### Current Preferred Build Alternative Typical Section

General Use Lane (GUL) Express Lane (EL) Auxiliary Lane (AUX)