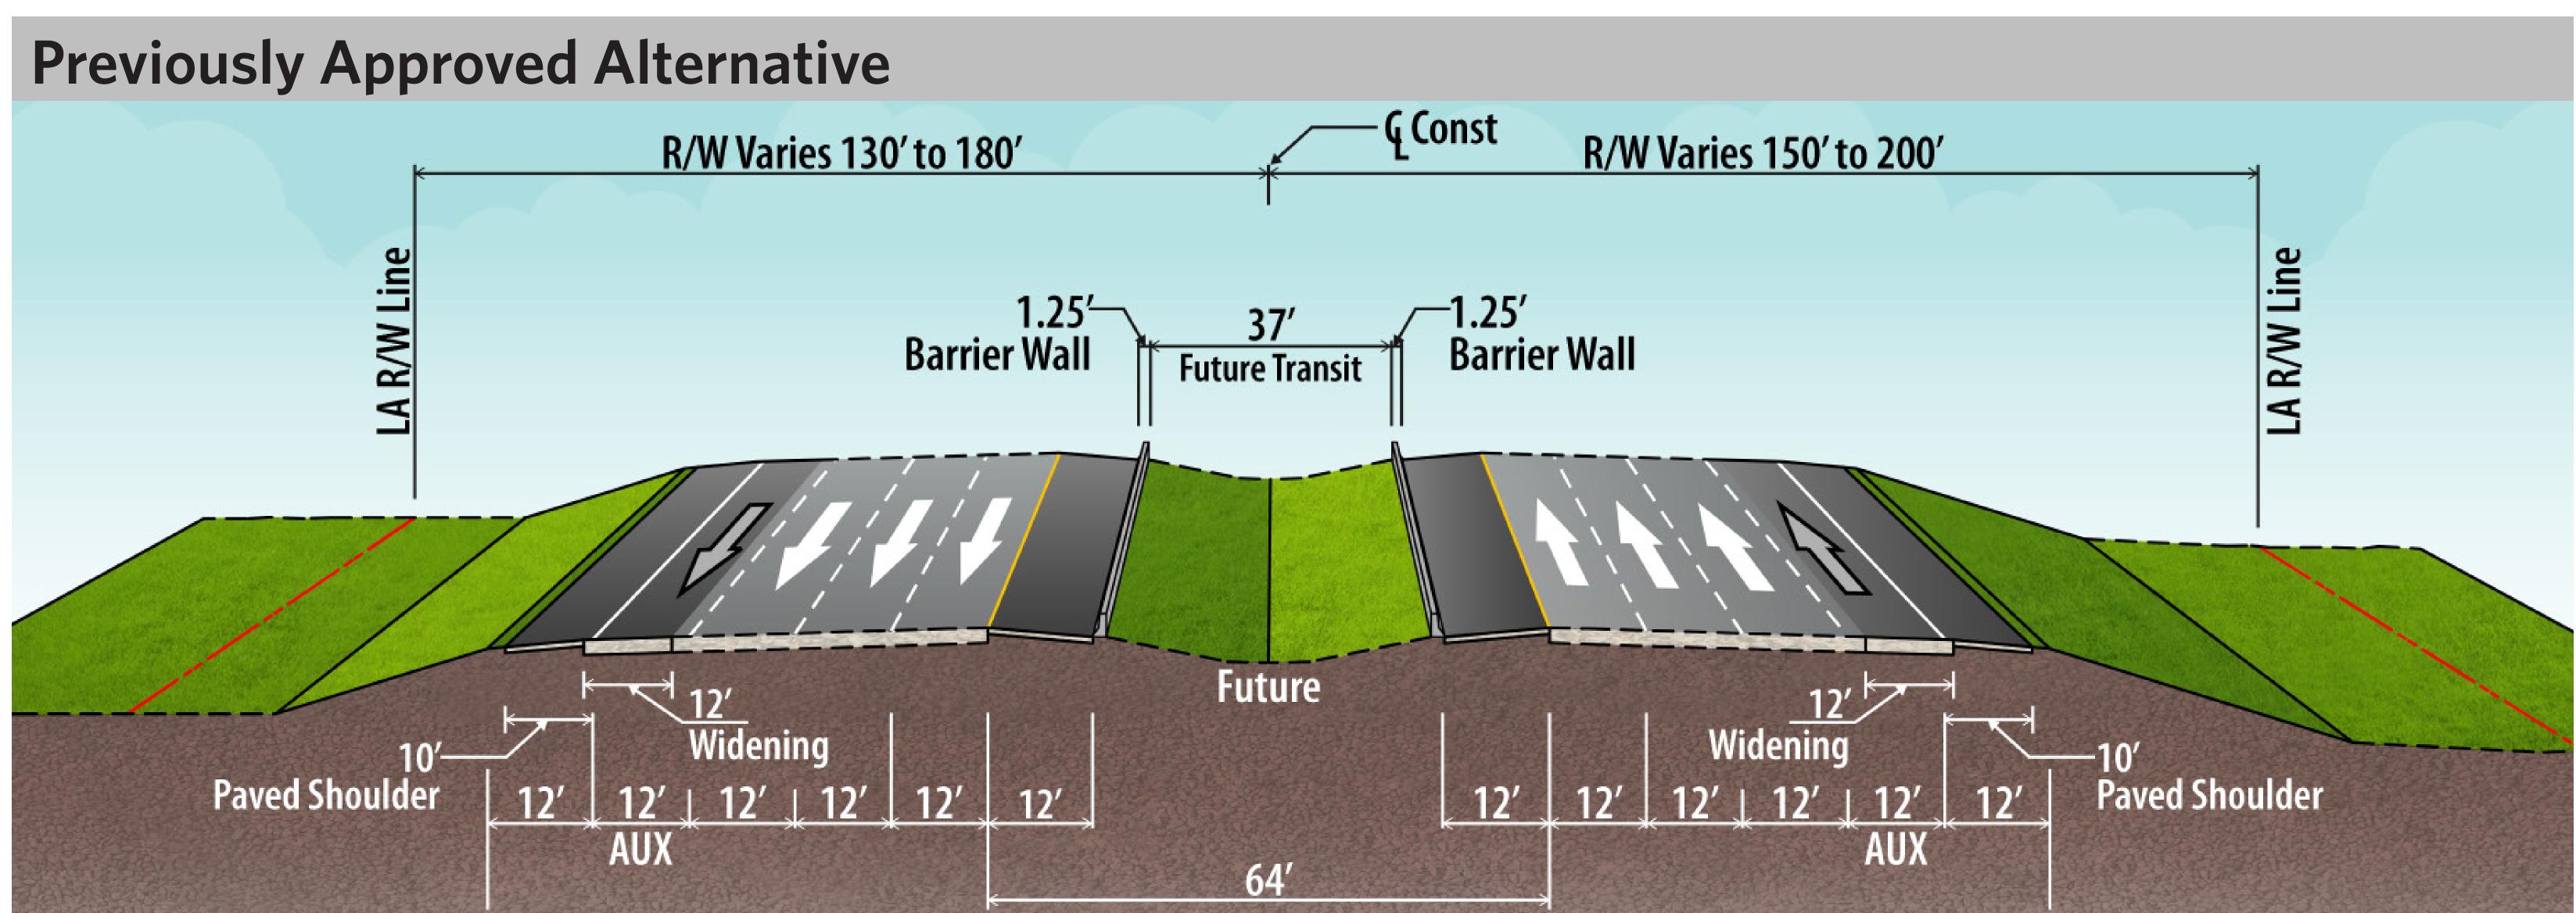

#### Figure 2. Segment B - I-175 to Gandy Boulevard Typical Sections

# Previously Approved Alternative Typical Section