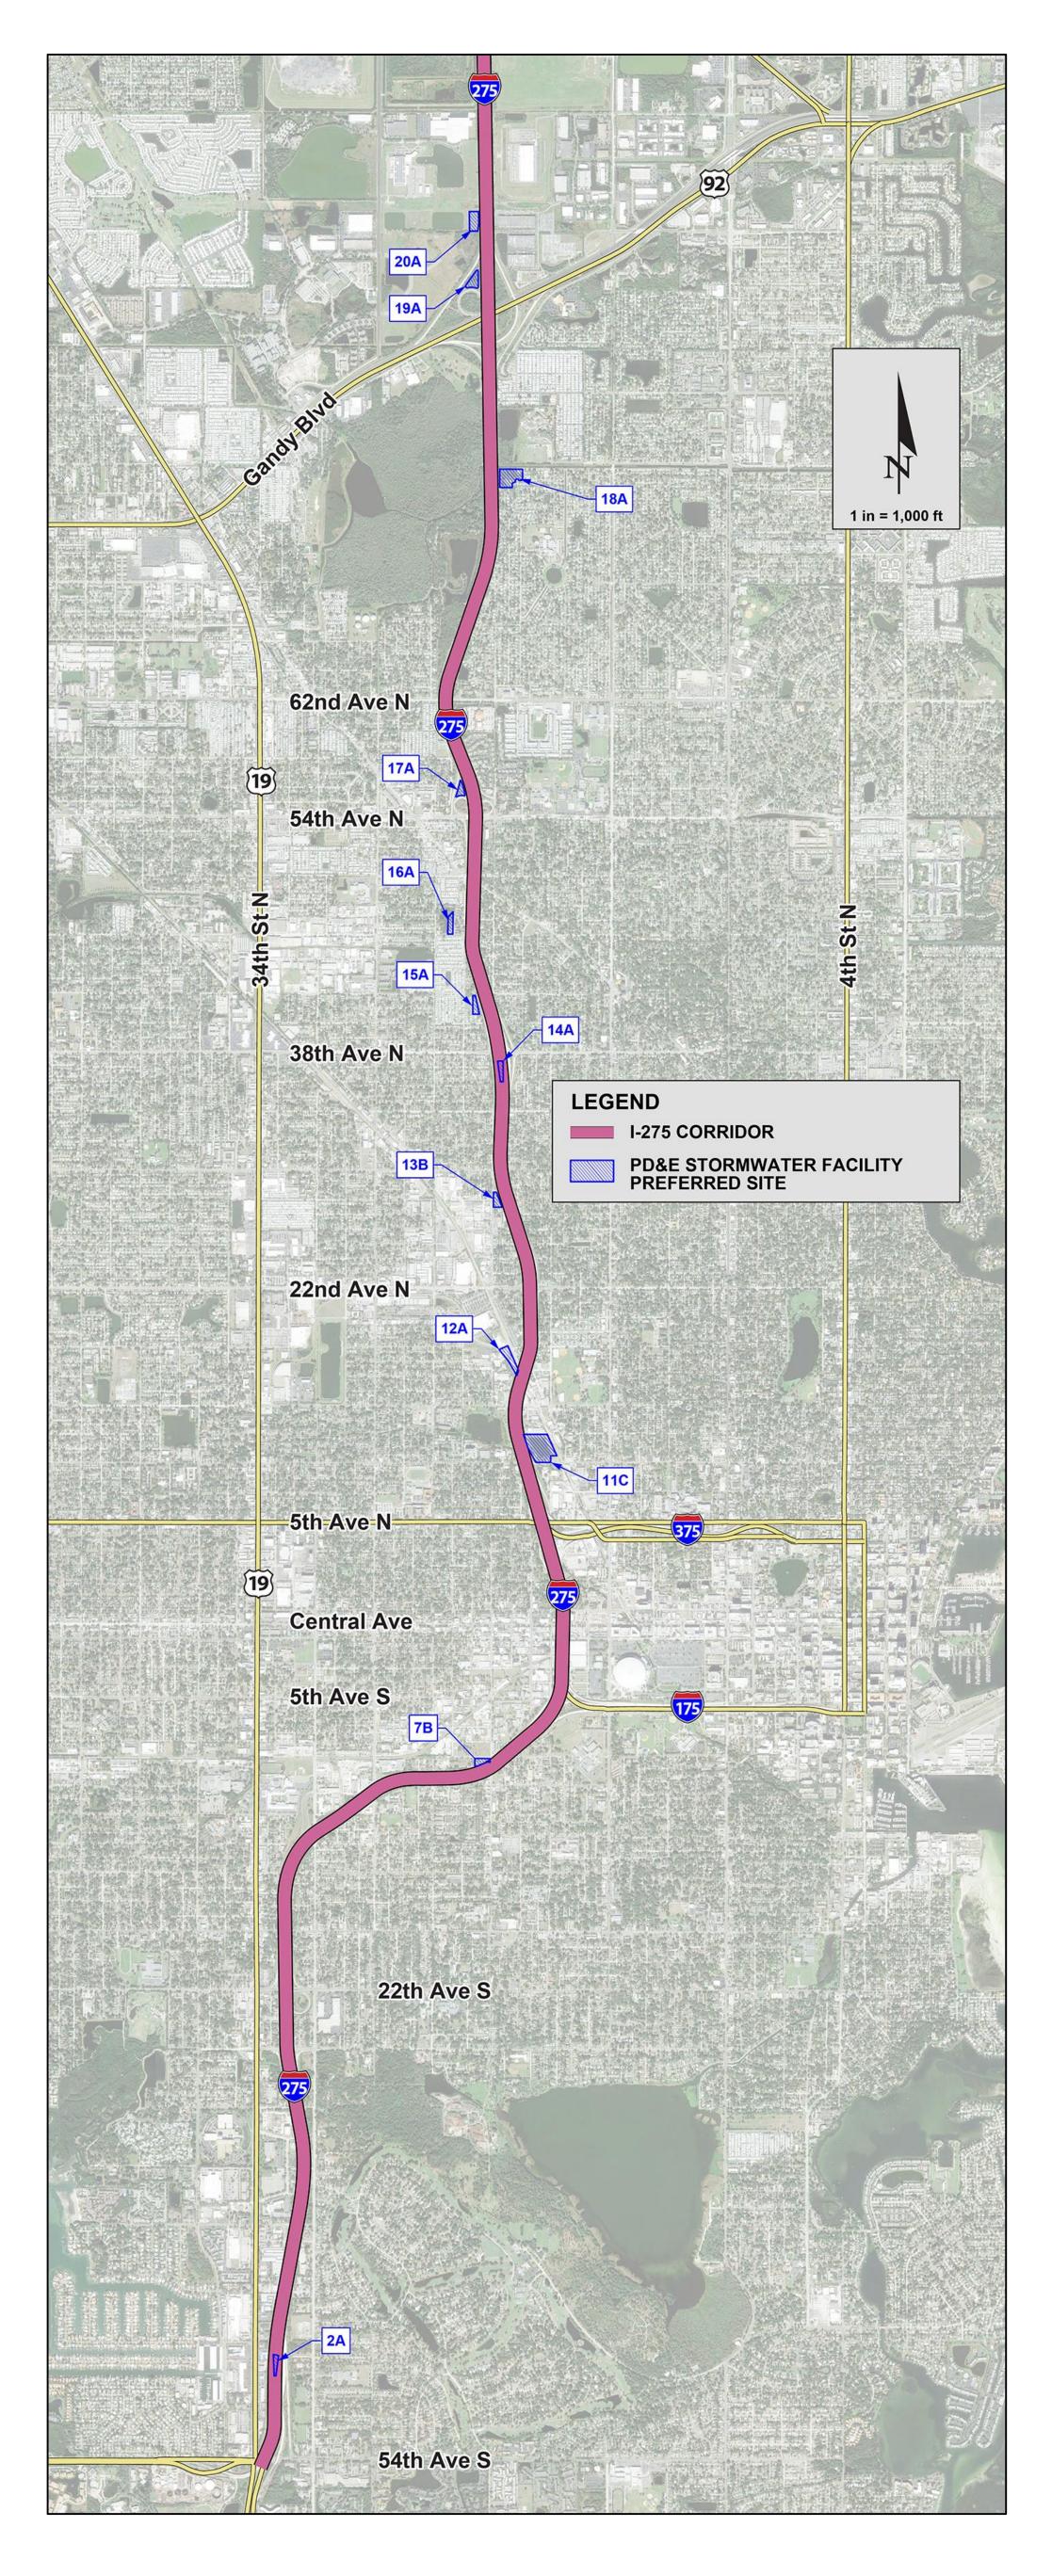

of two express lanes on I-275 in Segment B from north of I-375 to south of Gandy Boulevard. These proposed improvements would tie-in with planned improvements to the Howard Frankland Bridge.

The current re-evaluation also analyzes replacing the I-275 ramp bridges on 4th Street North over Big Island Gap, providing trail connections from the Howard Frankland Bridge to 4th Street North and Ulmerton Road, and ramp connection modifications at the Gandy Boulevard and Gateway Expressway interchange areas. To meet drainage and stormwater requirements, pond sites will be needed to accommodate new impervious surface due to widening to accommodate express lanes. Several of these new pond site locations will be outside of the existing right of way.