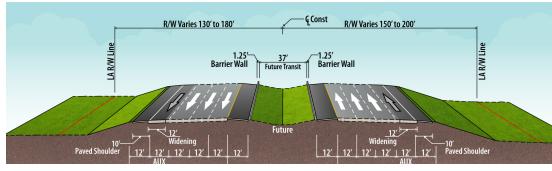

#### **Typical Sections**

To best describe the types of improvements proposed, the study corridor is divided into three segments. The current re-evaluation is considering typical section design changes for Segments B and C. No changes are proposed for Segment A (south of 54th Avenue South to I-375).

**Figure 2** shows the Previously Approved Alternative and the Current Preferred Build Alternative typical sections for Segment B (I-375 to Gandy Boulevard). **Figure 3** shows the Previously Approved Alternative and the Current Preferred Alternative typical sections for Segment C (Gandy Boulevard to north of 4th Street North).

#### Figure 2. Segment B - I-175 to Gandy Boulevard Typical Sections

# Previously Approved Alternative Typical Section