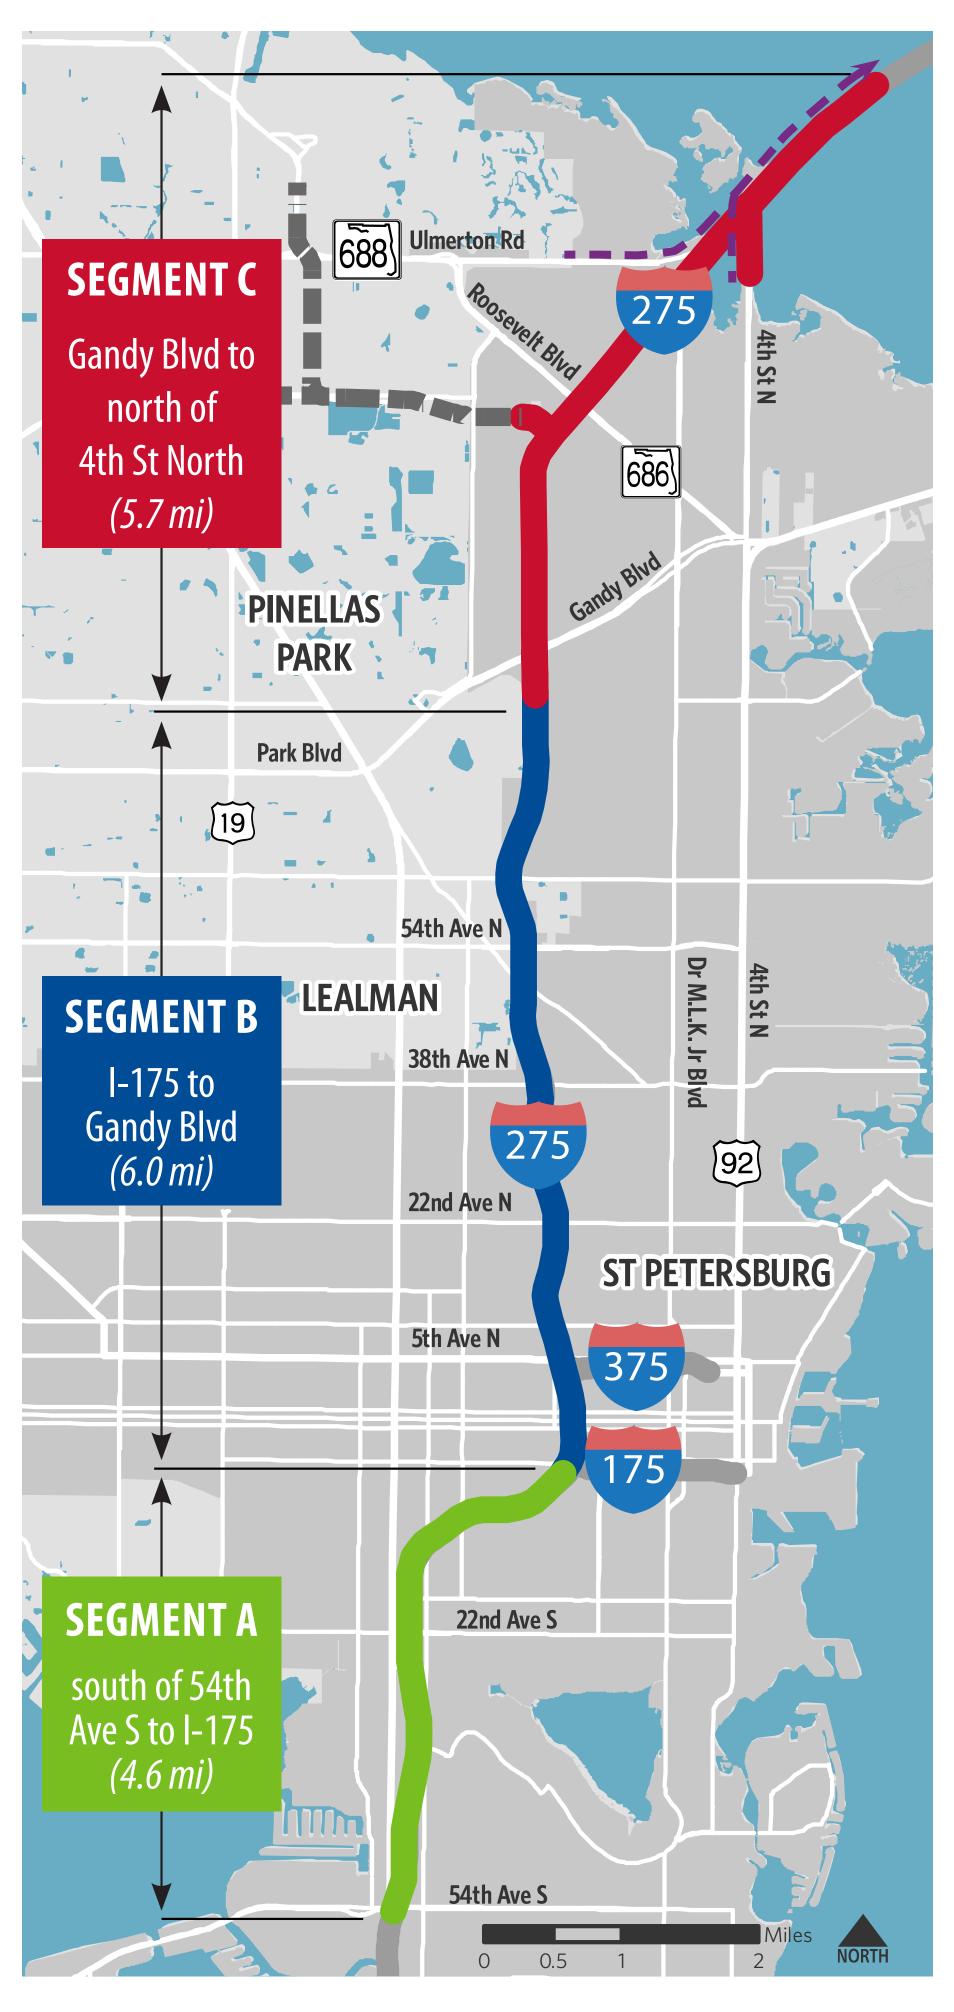

#### **Typical Sections**

To best describe the types of improvements proposed, the study corridor is divided into three segments. The current re-evaluation is considering typical section design changes for Segments B and C. No changes are proposed for Segment A (south of 54th Avenue South to I-375).

**Figure 2** shows the Previously Approved Alternative and the Current Preferred Build Alternative typical sections for Segment B (I-375 to Gandy Boulevard). **Figure 3** shows the Previously Approved Alternative and the Current Preferred Alternative typical sections for Segment C (Gandy Boulevard to north of 4th Street North).