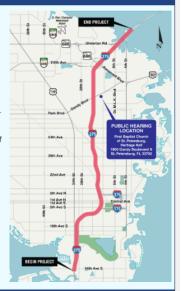

# 1-275 (SR 93) Design Change Re-evaluation

September 2019

Connections

from Howard

Frankland

Bridge to

Ulmerton Ro

and 4th St

North

PUBLIC HEARING LOCATION

First Baptist Church of St. Petersburg,

₹ 192

ST PETERSBURG

Figure 1. Project Location Map

Gateway

Connector South

Connection

LEALMAN

38th Ave N

22nd Ave N

5th Ave N

22nd Ave S

[19]

[19]

**PINELLAS** 

SEGMENT C

(4.6 mi)

1 Express

Lane in Each

Direction Under Construction

2nd Express

Lane in Each

Direction Under

Consideration

SEGMENT B

(6.0 mi)

Lane Continuity

Improvements

2 Express

Lanes in Each

Direction Under

Consideration

(I-375 to Gandy

Blvd)

SEGMENT A

Lane Continuity Improvements

GULFPORT

#### **PUBLIC HEARING LOCATION DETAILS**

**DATE** Tues., September 24, 2019

**TIME** 5:30-7:30 p.m. Open House 6:30 p.m. Formal Presentation

**PLACE** First Baptist Church of St. 1900 Gandy Boulevard N St. Petersburg, FL 33702