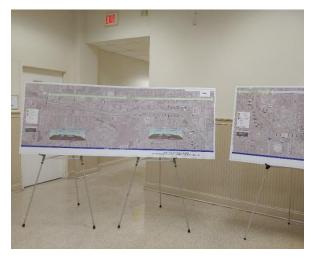

# 1-275 (SR 93) Design Change Re-evaluation

September 2019

Connections

from Howard

Frankland

Bridge to

Ulmerton Ro

and 4th St

North

PUBLIC HEARING LOCATION

First Baptist Church of St. Petersburg,

₹ 192

ST PETERSBURG

Figure 1. Project Location Map

Gateway

Connector South