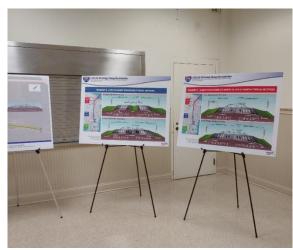

#### **Typical Sections**

To best describe the types of improvements proposed, the study corridor is divided into three segments. The current re-evaluation is considering typical section design changes for Segments B and C. No changes are proposed for Segment A (south of 54th Avenue South to I-375).

**Figure 2** shows the Previously Approved Alternative and the Current Preferred Build Alternative typical sections for Segment B (I-375 to Gandy Boulevard). **Figure 3** shows the Previously Approved Alternative and the Current Preferred Alternative typical sections for Segment C (Gandy Boulevard to north of 4th Street North).

#### Figure 2. Segment B - I-175 to Gandy Boulevard Typical Sections

# Previously Approved Alternative Typical Section

# **Current Preferred Build Alternative Typical Section**

General Use Lane (GUL) Express Lane (EL) Auxiliary Lane (AUX)

Figure 3. Segment C - Gandy Boulevard to north of 4th Street North Typical Sections