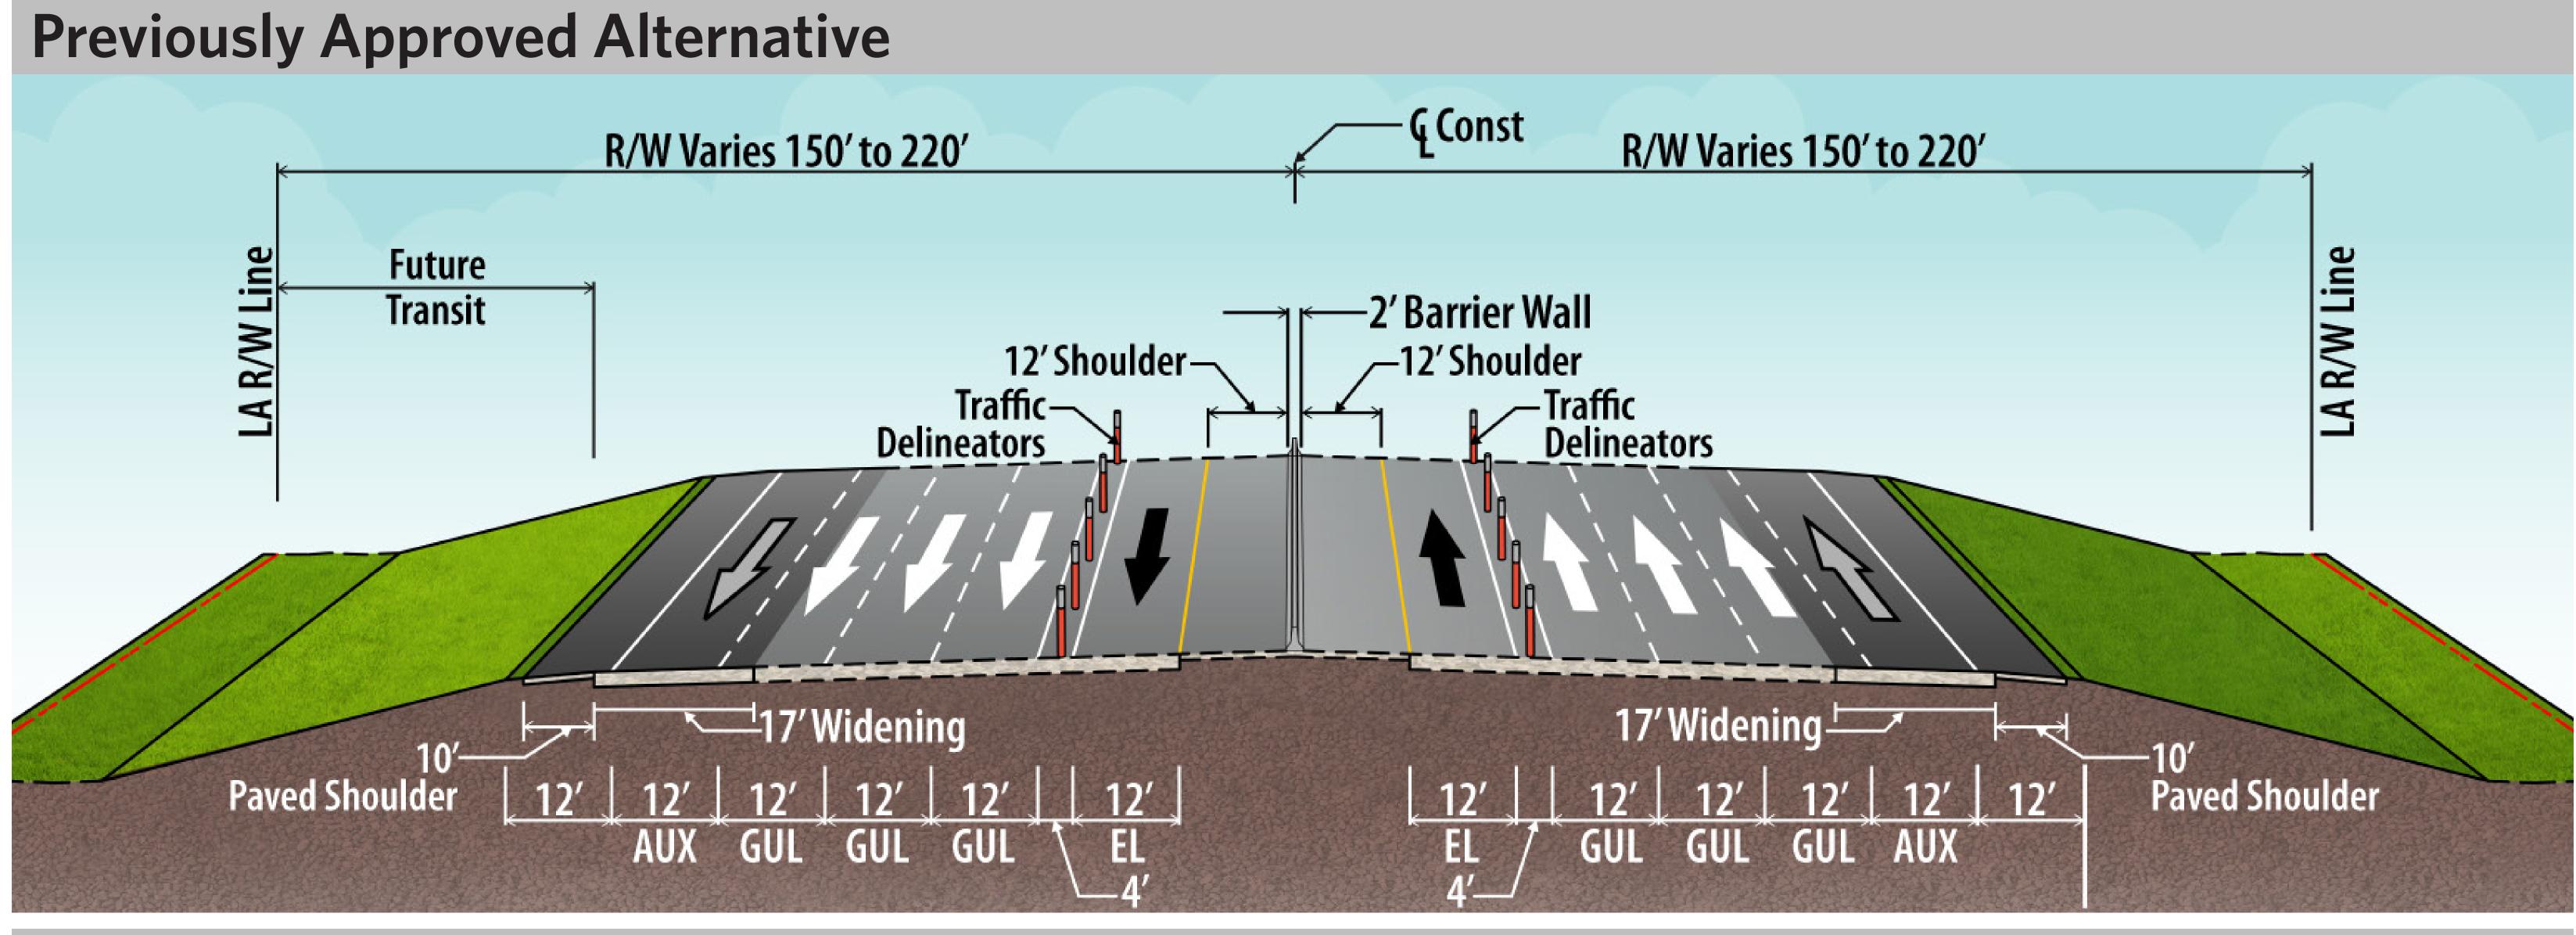

#### **Typical Sections**

To best describe the types of improvements proposed, the study corridor is divided into three segments. The current re-evaluation is considering typical section design changes for Segments B and C. No changes are proposed for Segment A (south of 54th Avenue South to I-375).

**Figure 2** shows the Previously Approved Alternative and the Current Preferred Build Alternative typical sections for Segment B (I-375 to Gandy Boulevard). **Figure 3** shows the Previously Approved Alternative and the Current Preferred Alternative typical sections for Segment C (Gandy Boulevard to north of 4th Street North).

# Previously Approved Alternative Typical Section