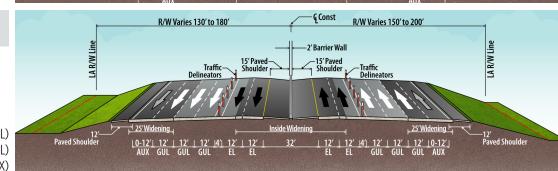

#### **Typical Sections**

To best describe the types of improvements proposed, the study corridor is divided into three segments. The current re-evaluation is considering typical section design changes for Segments B and C. No changes are proposed for Segment A (south of 54th Avenue South to I-375).

# **Current Preferred Build Alternative Typical Section**

General Use Lane (GUL) Express Lane (EL) Auxiliary Lane (AUX)

Figure 3. Segment C - Gandy Boulevard to north of 4th Street North Typical Sections