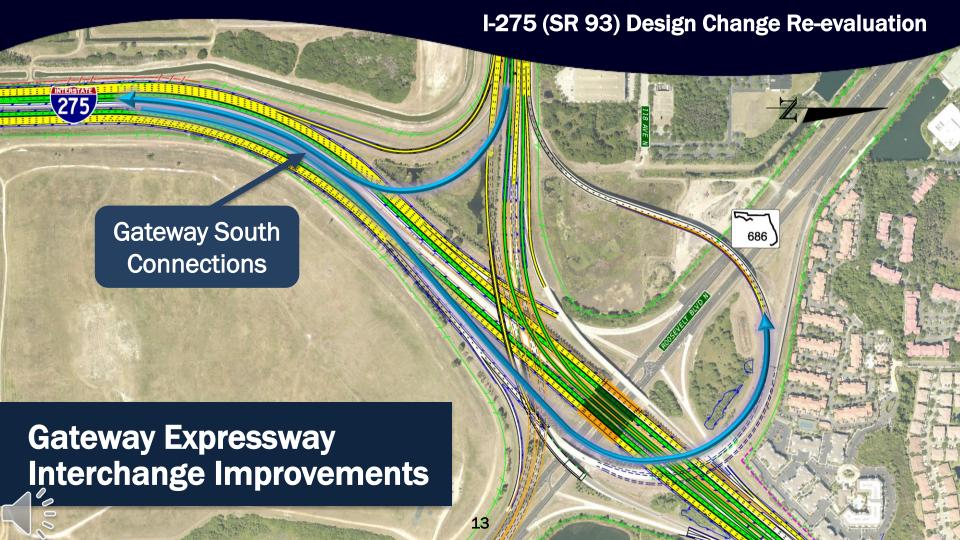

Subsequent to FHWA approval of the Type II CE, a Design Change Re-evaluation was undertaken in 2017 to evaluate re-purposing the approved express lane configuration within Segment C from south of Dr. Martin Luther King, Jr. Street North to 1.0 mile south of the Howard Frankland Bridge. The re-purposing of one of the two approved express lanes was needed to accommodate three general use lanes, one auxiliary lane, and one express lane in each direction. This re-evaluation was approved by FDOT Office of Environmental Management (OEM) on April 26, 2017. The acceptance of the Type II CE and the 2017 Re-evaluation constituted approval for the Design-Build construction that is currently underway as part of the Gateway Expressway and I-275 Design Build Project (433880-1-52-01 and 424501-2-52-01) within Segment C from south of Gandy Boulevard to north of 4th Street North.

of two express lanes on I-275 in Segment B from north of I-375 to south of Gandy Boulevard. These proposed improvements would tie-in with planned improvements to the Howard Frankland Bridge.

The current re-evaluation also analyzes replacing the I-275 ramp bridges on 4th Street North over Big Island Gap, providing trail connections from the Howard Frankland Bridge to 4th Street North and Ulmerton Road, and ramp connection modifications at the Gandy Boulevard and Gateway Expressway interchange areas. To meet drainage and stormwater requirements, pond sites will be needed to accommodate new impervious surface due to widening to accommodate express lanes. Several of these new pond site locations will be outside of the existing right of way.