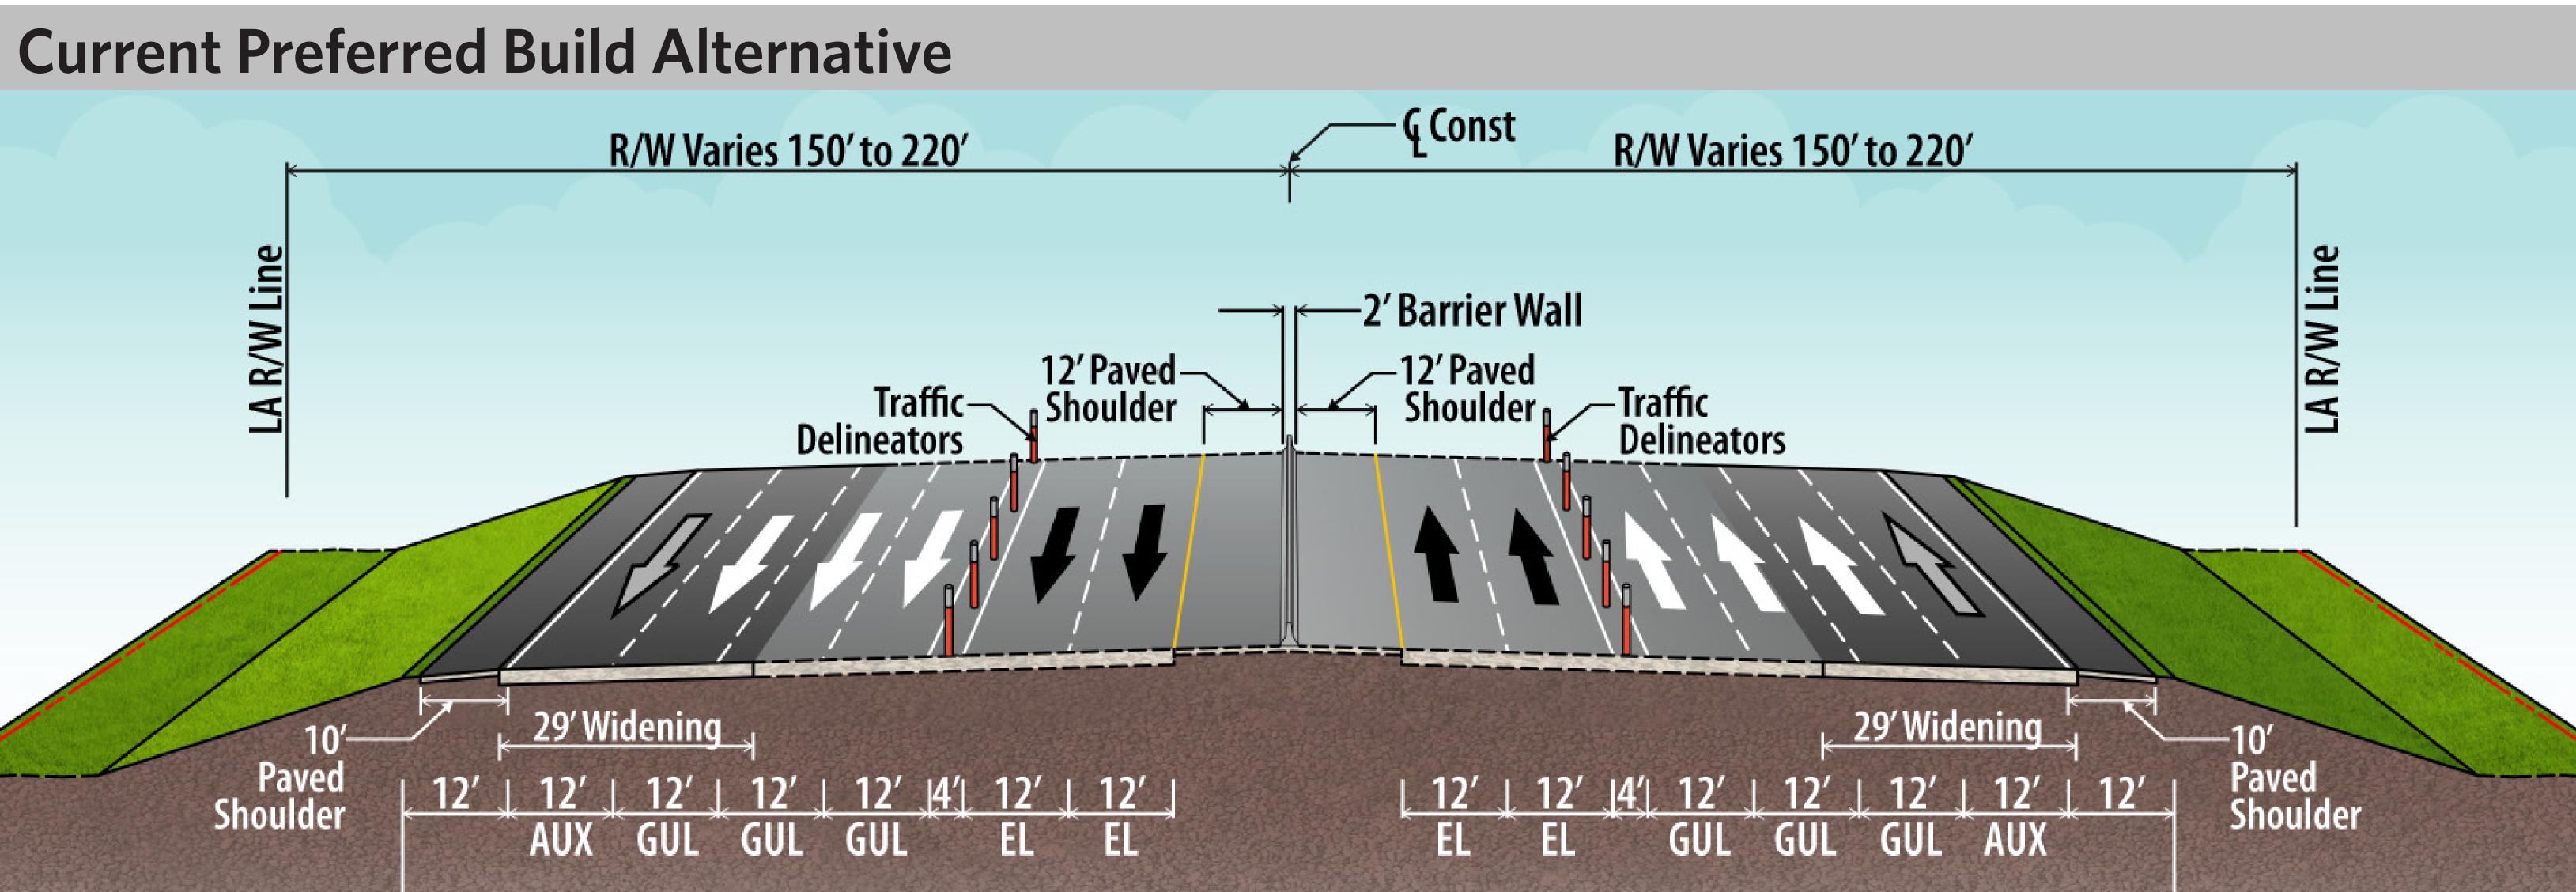

#### **Typical Sections**

To best describe the types of improvements proposed, the study corridor is divided into three segments. The current re-evaluation is considering typical section design changes for Segments B and C. No changes are proposed for Segment A (south of 54th Avenue South to I-375).

**Figure 2** shows the Previously Approved Alternative and the Current Preferred Build Alternative typical sections for Segment B (I-375 to Gandy Boulevard). **Figure 3** shows the Previously Approved Alternative and the Current Preferred Alternative typical sections for Segment C (Gandy Boulevard to north of 4th Street North).

# **Current Preferred Build Alternative Typical Section**

General Use Lane (GUL) Express Lane (EL) Auxiliary Lane (AUX)

Figure 3. Segment C - Gandy Boulevard to north of 4th Street North Typical Sections

#### Current Preferred Build Alternative Typical Section

General Use Lane (GUL) Express Lane (EL) Auxiliary Lane (AUX)