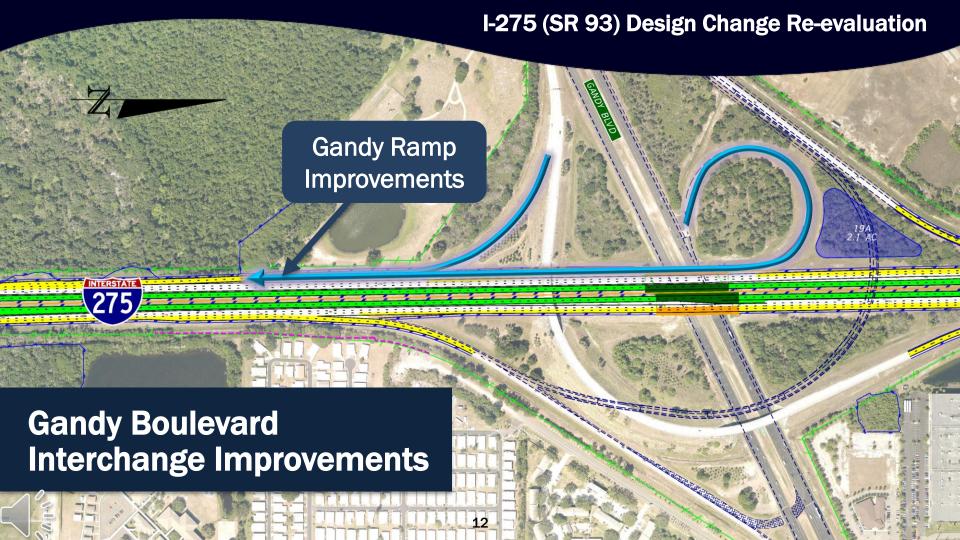

of two express lanes on I-275 in Segment B from north of I-375 to south of Gandy Boulevard. These proposed improvements would tie-in with planned improvements to the Howard Frankland Bridge.

The current re-evaluation also analyzes replacing the I-275 ramp bridges on 4th Street North over Big Island Gap, providing trail connections from the Howard Frankland Bridge to 4th Street North and Ulmerton Road, and ramp connection modifications at the Gandy Boulevard and Gateway Expressway interchange areas. To meet drainage and stormwater requirements, pond sites will be needed to accommodate new impervious surface due to widening to accommodate express lanes. Several of these new pond site locations will be outside of the existing right of way.