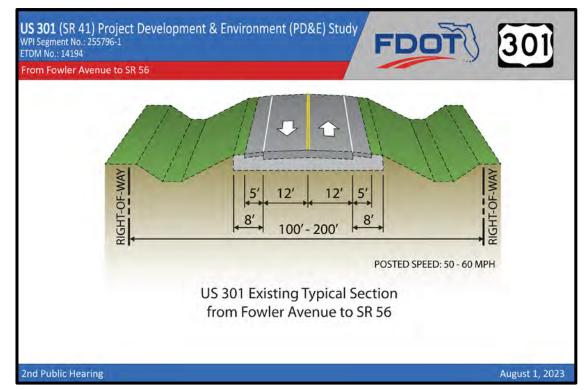

#### **Proposed Action**

The purpose of this project is to provide additional roadway capacity and improve safety on this portion of US 301 in unincorporated Hillsborough and Pasco Counties. US 301 is a major north-south roadway in close proximity to the City of Temple Terrace in Hillsborough County, and the City of Zephyrhills in Pasco County. The Preferred Alternative is composed of two typical sections. An urban typical section with a design speed and a target speed of 45 miles per hour (mph) is proposed from north of Fowler Avenue to Stacy Road.

This typical section has two 11-foot travel lanes in each direction, a 30-foot raised median, four-foot paved inside shoulders, and seven-foot buffered bike lanes in each direction. This typical section also includes a six-foot sidewalk on the east side of the roadway and a 12-foot shared use path on the west side of the roadway. A suburban typical section with a design speed and a target speed of 55 mph is proposed from Stacy Road to SR 56. This typical section has two 12-foot travel lanes in each direction, a 30-foot raised median, four-foot paved inside shoulders, and 10-foot outside shoulders (five-feet paved). This typical section also includes a six-foot sidewalk on the east side of the roadway and a 12-foot shared use path on the west side of the roadway.