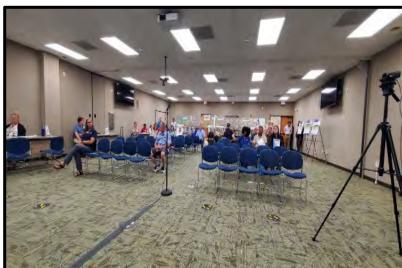

#### **2<sup>nd</sup> Public Hearing**

The 2nd Public Hearing was held on August 1, 2023. The hearing was held at the FDOT District Seven Headquarters located at 11201 N. McKinley Dr, Tampa, FL 33612. The public hearing was conducted both in person and virtually to inform citizens and allow interested parties the opportunity to provide comments and express views concerning the location, conceptual design, social, economic, and environmental effects of the proposed project. The 2-hour hearing consisted of a 1-hour open house beginning at 5:30 pm and a formal portion beginning at 6:30 pm. The hearing was noticed to adjacent property owners, elected/appointed officials, and interested parties via a project newsletter consistent with the requirement stated in the PD&E Manual. The hearing was advertised in the Tampa Bay Times, Florida Sentinel and La Gaceta newspapers and posted on the proejct website at <a href="https://active.fdotd7studies.com/us301/fowler-to-sr56/">https://active.fdotd7studies.com/us301/fowler-to-sr56/</a>

#### **Public Hearing Summary**

The 2<sup>nd</sup> Public Hearing had 31 in-person attendees and 25 virtual attendees. During the formal portion, two attendees provided verbal comments in-person and three attendees provided verbal comments virtually. Two additional verbal comments were given directly to the court report, and two written comments were also received. In total, nine unique comments were received on the day of the public hearing.