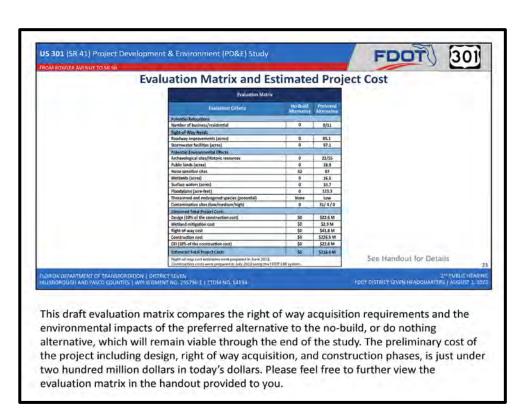

s illustrated here. The existing bridges at all locations will be used to carry southbound traffic with new bridges constructed to the east to carry northbound traffic. The new northbound bridges will include 6-foot sidewalks on the east side. Separate shared use path bridges will be constructed to the west of the exiting bridges at Flint Creek, Flint Creek Relief, and Hollomans Branch, while the existing bridge over the Hillsborough River will be widened to accommodate the shared use path. Two new bridges to carry northbound and southbound traffic will be constructed at Two Holes Branch to replace the existing box culverts.









From Fowler Avenue to SR 56 WPI Segment No.: 255796-1, ETDM No.:14194













From Fowler Avenue to SR 56 WPI Segment No.: 255796-1, ETDM No.:14194













From Fowler Avenue to SR 56 WPI Segment No.: 255796-1, ETDM No.:14194













From Fowler Avenue to SR 56 WPI Segment No.: 255796-1, ETDM No.:14194



### **Comment Form**

| FDO                                                                                              | From Fowler Avenue to SR 56                                                                                                                                                                                             | & Environment (PD&E) Study  es WPI Segment No.: 255796-1, ETDM No.: 14194                                                                                   |
|--------------------------------------------------------------------------------------------------|-------------------------------------