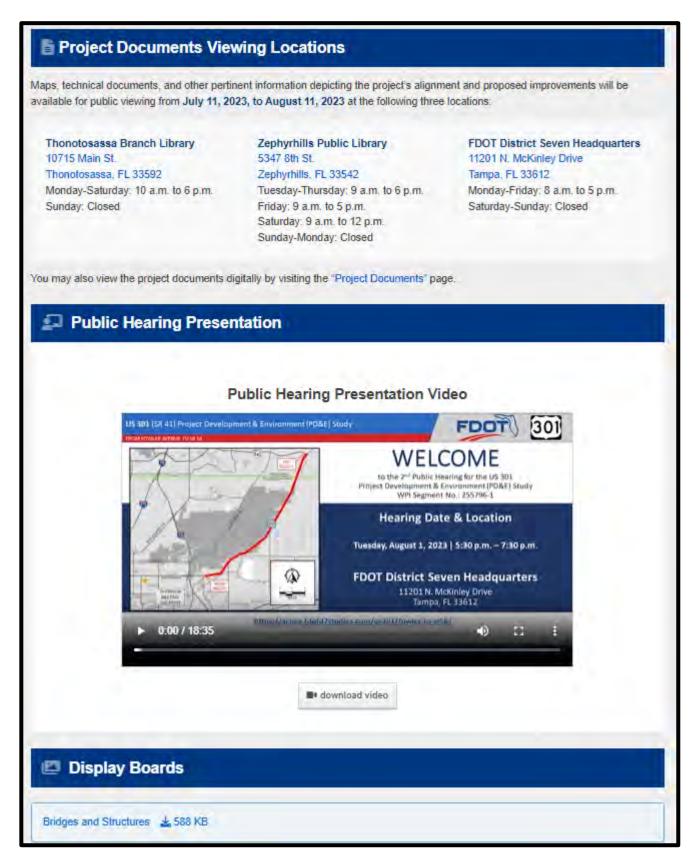

- Thonotosassa Branch Library
  - 10715 Main Street, Thonotosassa, FL 33542
- Zephyrhills Public Library:
  - 5347 8th Street, Zephryhills, FL 33542
- FDOT District Seven Headquarters
  - 11201 North McKinley Dr, Tampa, FL 33612

- Thonotosassa Branch Library, 10715 Main St, Thonotosassa, FL 33592 Library hours are from 10:00 a.m. to 6:00 p.m. Monday through Saturday.
- Zephyrhills Public Library, 5347 8th St, Zephyrhills, FL 33542 Library hours are from 9:00 a.m. to 6:00 p.m.
   Tuesday through Thursday, 9:00 a.m. to 5:00 p.m. on Friday, and 9:00 a.m. to 12:00 p.m. on Saturday.
- FDOT District Seven headquarters, 11201 N. McKinley Drive, Tampa, FL 33612 hours are 8:00 a.m. to 5:00 p.m. Monday through Friday.