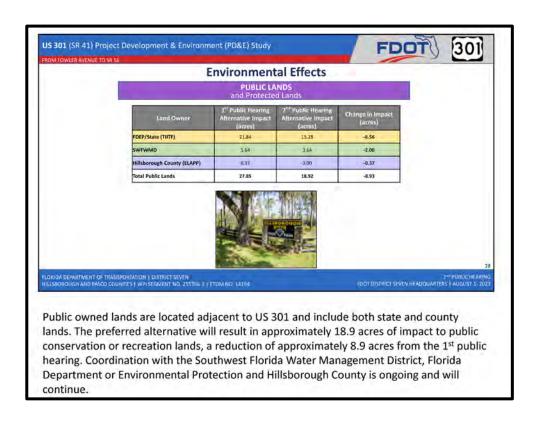

*Project Video with Script - Continued**



There are two bridge typical sections as illustrated here. The existing bridges at all locations will be used to carry southbound traffic with new bridges constructed to the east to carry northbound traffic. The new northbound bridges will include 6-foot sidewalks on the east side. Separate shared use path bridges will be constructed to the west of the exiting bridges at Flint Creek, Flint Creek Relief, and Hollomans Branch, while the existing bridge over the Hillsborough River will be widened to accommodate the shared use path. Two new bridges to carry northbound and southbound traffic will be constructed at Two Holes Branch to replace the existing box culverts.









From Fowler Avenue to SR 56 WPI Segment No.: 255796-1, ETDM No.:14194













From Fowler Avenue to SR 56 WPI Segment No.: 255796-1, ETDM No.:14194













From Fowler Avenue to SR 56 WPI Segment No.: 255796-1, ETDM No.:14194













From Fowler Avenue to SR 56 WPI Segment No.: 255796-1, ETDM No.:14194



### **Comment Form**

| FDO                                                                                              | From Fowler Avenue to SR 56                                                                                                                                                                                             | & Environment (PD&E) Study  es WPI Segment No.: 255796-1, ETDM No.: 14194                                                                                   |
|-----------------------------------------------------