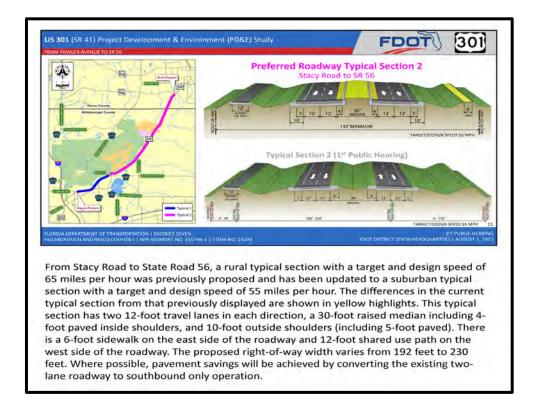

#### **Proposed Action**

The purpose of this project is to provide additional roadway capacity and improve safety on this portion of US 301 in unincorporated Hillsborough and Pasco Counties. US 301 is a major north-south roadway in close proximity to the City of Temple Terrace in Hillsborough County, and the City of Zephyrhills in Pasco County. The Preferred Alternative is composed of two typical sections. An urban typical section with a design speed and a target speed of 45 miles per hour (mph) is proposed from north of Fowler Avenue to Stacy Road.

This typical section has two 11-foot travel lanes in each direction, a 30-foot raised median, four-foot paved inside shoulders, and seven-foot buffered bike lanes in each direction. This typical section also includes a six-foot sidewalk on the east side of the roadway and a 12-foot shared use path on the west side of the roadway. A suburban typical section with a design speed and a target speed of 55 mph is proposed from Stacy Road to SR 56. This typical section has two 12-foot travel lanes in each direction, a 30-foot raised median, four-foot paved inside shoulders, and 10-foot outside shoulders (five-feet paved). This typical section also includes a six-foot sidewalk on the east side of the roadway and a 12-foot shared use path on the west side of the roadway.