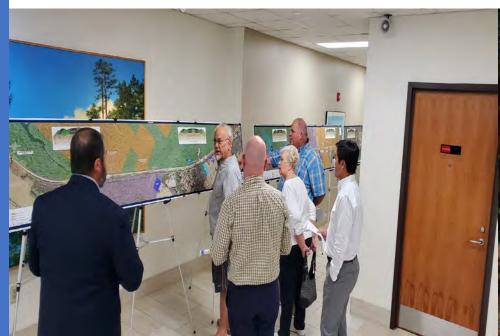

#### **2<sup>nd</sup> Public Hearing**

The 2nd Public Hearing was held on August 1, 2023. The hearing was held at the FDOT District Seven Headquarters located at 11201 N. McKinley Dr, Tampa, FL 33612. The public hearing was conducted both in person and virtually to inform citizens and allow interested parties the opportunity to provide comments and express views concerning the location, conceptual design, social, economic, and environmental effects of the proposed project. The 2-hour hearing consisted of a 1-hour open house beginning at 5:30 pm and a formal portion beginning at 6:30 pm. The hearing was noticed to adjacent property owners, elected/appointed officials, and interested parties via a project newsletter consistent with the requirement stated in the PD&E Manual. The hearing was advertised in the Tampa Bay Times, Florida Sentinel and La Gaceta newspapers and posted on the proejct website at <a href="https://active.fdotd7studies.com/us301/fowler-to-sr56/">https://active.fdotd7studies.com/us301/fowler-to-sr56/</a>

#### **Draft Documents on Display**

The following documents were available to members of the public to review prior to, at, and following the public hearing:

- Cultural Resources Assessment Survey (CRAS) 2017
- CRAS Addendum SMF and FPC Sites 2021
- Draft CRAS Addendum SMF sites, FPC sites, and HRSU
- Water Quality Impact Evaluation Checklist
- Draft State Environmental Impact Report
- Draft Preliminary Engineering Report
- Natural Resources Evaluation
- Draft Natural Resources Evaluation Addendum
- Draft Preliminary Stormwater Management Facility Report
- Draft Noise Study Report
- Draft Location Hydraulic Report
- Draft Conceptual Stage Relocation Plan
- Draft Contamination Screening Evaluation Report
- · Design Traffic Technical Memorandum