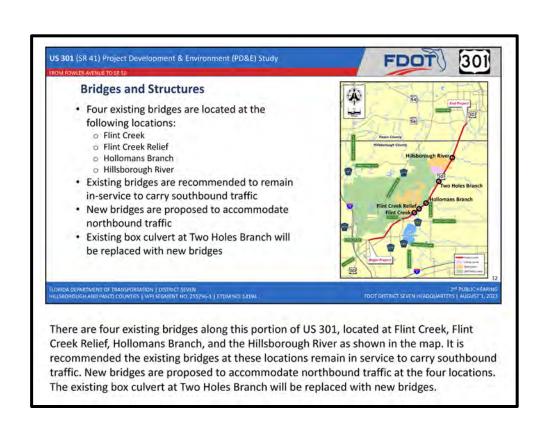

SR 56 WPI Segment No.: 255796-1, ETDM No.:14194











From Fowler Avenue to SR 56 WPI Segment No.: 255796-1, ETDM No.:14194













From Fowler Avenue to SR 56 WPI Segment No.: 255796-1, ETDM No.:14194













From Fowler Avenue to SR 56 WPI Segment No.: 255796-1, ETDM No.:14194













From Fowler Avenue to SR 56 WPI Segment No.: 255796-1, ETDM No.:14194



### **Roll Plots**









From Fowler Avenue to SR 56 WPI Segment No.: 255796-1, ETDM No.:14194

#### **Roll Plots - Continued**







From Fowler Avenue to SR 56 WPI Segment No.: 255796-1, ETDM No.:14194



### **Project Video with Script**











From Fowler Avenue to SR 56 WPI Segment No.: 255796-1, ETDM No.:14194













From Fowler Avenue to SR 56 WPI Segment No.: 255796-1, ETDM No.:14194













From Fowler Avenue to SR 56 WPI Segment No.: 255796-1, ETDM No.:14194



#### **Project Video with Script - Continued**



There are two bridge typical sections as illustrated here. The existing bridges at all locations will be used to carry southbound traffic with new bridges constructed to the east to carry northbound traffic. The new northbound bridges will include 6-foot sidewalks on the east side. Separate shared use path bridges will be constructed to the west of the exiting bridges at Flint Creek, Flint Creek Relief, and Hollomans Branch, while the existing bridge over the Hillsborough River will be widened to accommodate the shared use path. Two new bridges to carry northbound and southbound traffic will be constructed at Two Holes Branch to replace the existing box culverts.