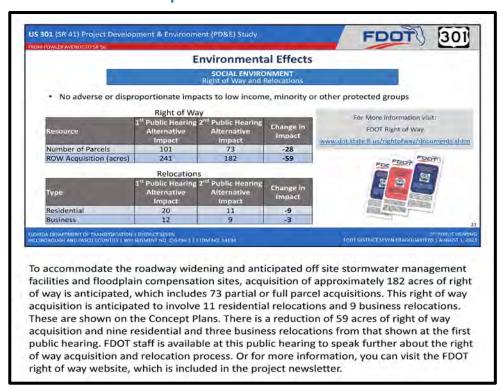

as illustrated here. The existing bridges at all locations will be used to carry southbound traffic with new bridges constructed to the east to carry northbound traffic. The new northbound bridges will include 6-foot sidewalks on the east side. Separate shared use path bridges will be constructed to the west of the exiting bridges at Flint Creek, Flint Creek Relief, and Hollomans Branch, while the existing bridge over the Hillsborough River will be widened to accommodate the shared use path. Two new bridges to carry northbound and southbound traffic will be constructed at Two Holes Branch to replace the existing box culverts.









From Fowler Avenue to SR 56 WPI Segment No.: 255796-1, ETDM No.:14194













From Fowler Avenue to SR 56 WPI Segment No.: 255796-1, ETDM No.:14194













From Fowler Avenue to SR 56 WPI Segment No.: 255796-1, ETDM No.:14194













From Fowler Avenue to SR 56 WPI Segment No.: 255796-1, ETDM No.:14194



### **Comment Form**

| FDO                                                                                              | From Fowler Avenue to SR 56                                                                                                                                                                                             | & Environment (PD&E) Study  es WPI Segment No.: 255796-1, ETDM No.: 14194                                                                                   |
|--------------------------------------------------------------------------------------------------|-----------------------------------