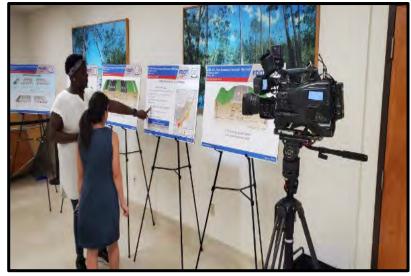

#### **Draft Documents on Display**

The following documents were available to members of the public to review prior to, at, and following the public hearing:

- Cultural Resources Assessment Survey (CRAS) 2017
- CRAS Addendum SMF and FPC Sites 2021
- Draft CRAS Addendum SMF sites, FPC sites, and HRSU
- Water Quality Impact Evaluation Checklist
- Draft State Environmental Impact Report
- Draft Preliminary Engineering Report
- Natural Resources Evaluation
- Draft Natural Resources Evaluation Addendum
- Draft Preliminary Stormwater Management Facility Report
- Draft Noise Study Report
- Draft Location Hydraulic Report
- Draft Conceptual Stage Relocation Plan
- Draft Contamination Screening Evaluation Report
- · Design Traffic Technical Memorandum

Beginning at 5:30 p.m., the public hearing begins with an informal open house, where the public can view the draft project concept plans, ask questions, and provide comments to FDOT representatives. The formal public hearing begins at 6:30 p.m. with the public comment period for those who wish to make a formal public comment. Following the formal portion, the informal open house will resume until 7:30 p.m. Persons wishing to submit statements, in place of or in addition to oral statements, may do so at the hearing or by sending them to Kirk Bogen, P.E., Environmental Management Engineer, FDOT District Seven, 11201 N. McKinley Drive, MS 7-500, Tampa, FL 33612 or provide them on the "Send us your comments" page on the project website at https://active.fdotd/studies.com/us301/fowler-to-sr56/. All exhibits or statements postmarked on or before August 11, 2023, will become part of the official public hearing record.