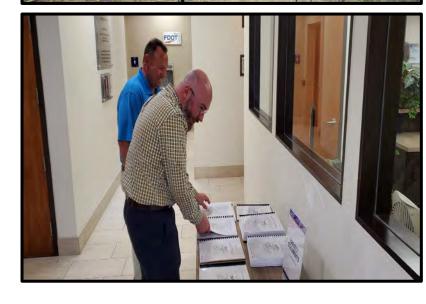

#### **2<sup>nd</sup> Public Hearing**

The 2nd Public Hearing was held on August 1, 2023. The hearing was held at the FDOT District Seven Headquarters located at 11201 N. McKinley Dr, Tampa, FL 33612. The public hearing was conducted both in person and virtually to inform citizens and allow interested parties the opportunity to provide comments and express views concerning the location, conceptual design, social, economic, and environmental effects of the proposed project. The 2-hour hearing consisted of a 1-hour open house beginning at 5:30 pm and a formal portion beginning at 6:30 pm. The hearing was noticed to adjacent property owners, elected/appointed officials, and interested parties via a project newsletter consistent with the requirement stated in the PD&E Manual. The hearing was advertised in the Tampa Bay Times, Florida Sentinel and La Gaceta newspapers and posted on the proejct website at <a href="https://active.fdotd7studies.com/us301/fowler-to-sr56/">https://active.fdotd7studies.com/us301/fowler-to-sr56/</a>

#### **Public Hearing Summary**

The 2<sup>nd</sup> Public Hearing had 31 in-person attendees and 25 virtual attendees. During the formal portion, two attendees provided verbal comments in-person and three attendees provided verbal comments virtually. Two additional verbal comments were given directly to the court report, and two written comments were also received. In total, nine unique comments were received on the day of the public hearing.