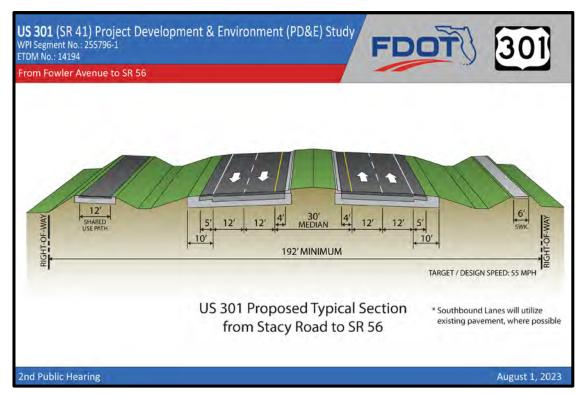

This typical section has two 11-foot travel lanes in each direction, a 30-foot raised median, four-foot paved inside shoulders, and seven-foot buffered bike lanes in each direction. This typical section also includes a six-foot sidewalk on the east side of the roadway and a 12-foot shared use path on the west side of the roadway. A suburban typical section with a design speed and a target speed of 55 mph is proposed from Stacy Road to SR 56. This typical section has two 12-foot travel lanes in each direction, a 30-foot raised median, four-foot paved inside shoulders, and 10-foot outside shoulders (five-feet paved). This typical section also includes a six-foot sidewalk on the east side of the roadway and a 12-foot shared use path on the west side of the roadway.