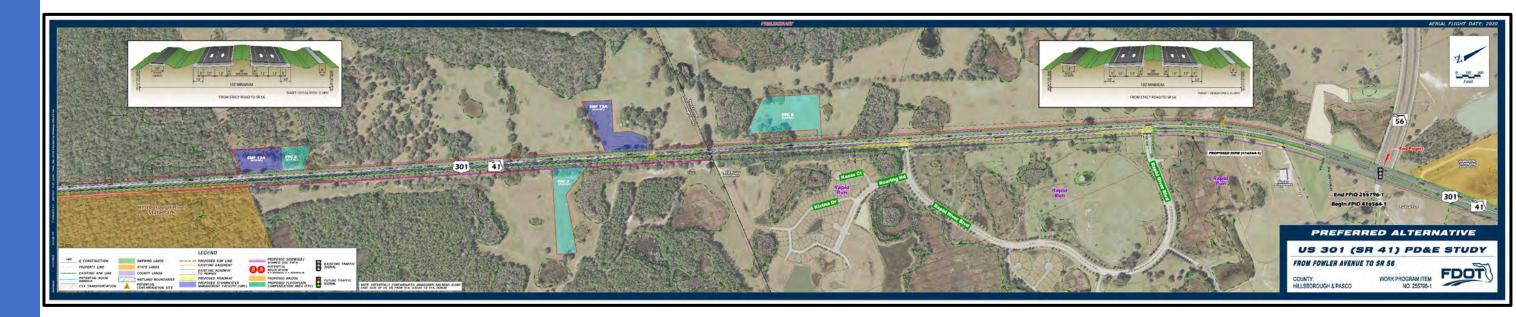

#### **Proposed Action**

The purpose of this project is to provide additional roadway capacity and improve safety on this portion of US 301 in unincorporated Hillsborough and Pasco Counties. US 301 is a major north-south roadway in close proximity to the City of Temple Terrace in Hillsborough County, and the City of Zephyrhills in Pasco County. The Preferred Alternative is composed of two typical sections. An urban typical section with a design speed and a target speed of 45 miles per hour (mph) is proposed from north of Fowler Avenue to Stacy Road.

This typical section has two 11-foot travel lanes in each direction, a 30-foot raised median, four-foot paved inside shoulders, and seven-foot buffered bike lanes in each direction. This typical section also includes a six-foot sidewalk on the east side of the roadway and a 12-foot shared use path on the west side of the roadway. A suburban typical section with a design speed and a target speed of 55 mph is proposed from Stacy Road to SR 56. This typical section has two 12-foot travel lanes in each direction, a 30-foot raised median, four-foot paved inside shoulders, and 10-foot outside shoulders (five-feet paved). This typical section also includes a six-foot sidewalk on the east side of the roadway and a 12-foot shared use path on the west side of the roadway.