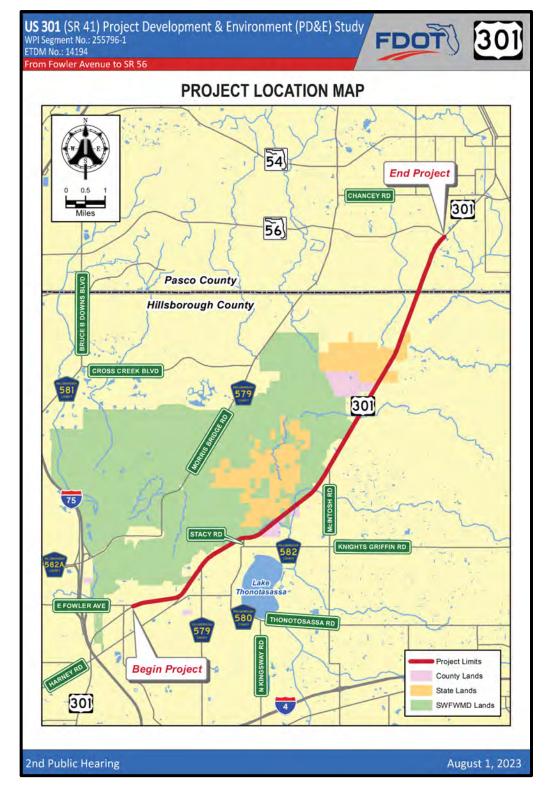

#### Introduction

The Florida Department of Transportation (FDOT) conducted a Project Development and Environment (PD&E) Study for improvements to US 301 (SR 41) from Fowler Avenue to SR 56 in Hillsborough and Pasco Counties, FDOT WPI Segment No. 255796-1, ETDM No. 14194. The study location is shown in **Figure 1.** The purpose of the 2<sup>nd</sup> Public Hearing Scrapbook is to document the information presented at the public hearing.