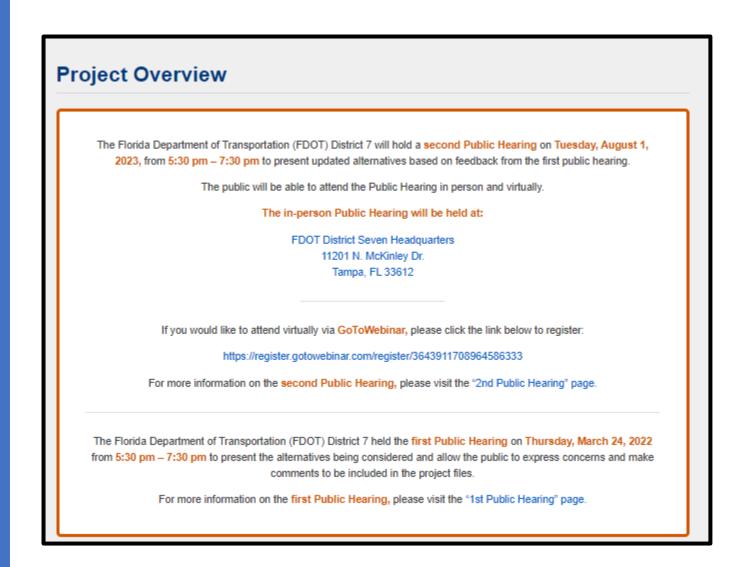

### **Project Website**

From Fowler Avenue to SR 56 WPI Segment No.: 255796-1, ETDM No.:14194