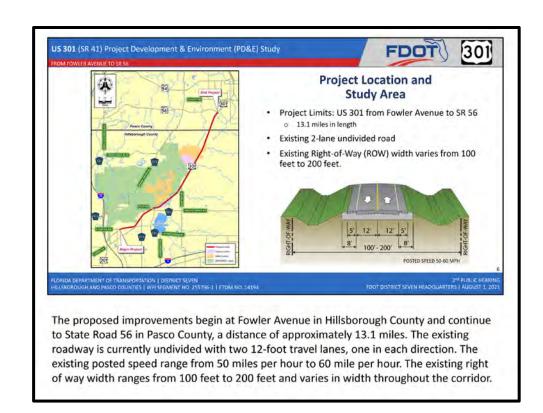

#### Introduction

The Florida Department of Transportation (FDOT) conducted a Project Development and Environment (PD&E) Study for improvements to US 301 (SR 41) from Fowler Avenue to SR 56 in Hillsborough and Pasco Counties, FDOT WPI Segment No. 255796-1, ETDM No. 14194. The study location is shown in **Figure 1.** The purpose of the 2<sup>nd</sup> Public Hearing Scrapbook is to document the information presented at the public hearing.

#### **Proposed Action**

The purpose of this project is to provide additional roadway capacity and improve safety on this portion of US 301 in unincorporated Hillsborough and Pasco Counties. US 301 is a major north-south roadway in close proximity to the City of Temple Terrace in Hillsborough County, and the City of Zephyrhills in Pasco County. The Preferred Alternative is composed of two typical sections. An urban typical section with a design speed and a target speed of 45 miles per hour (mph) is proposed from north of Fowler Avenue to Stacy Road.

This typical section has two 11-foot travel lanes in each direction, a 30-foot raised median, four-foot paved inside shoulders, and seven-foot buffered bike lanes in each direction. This typical section also includes a six-foot sidewalk on the east side of the roadway and a 12-foot shared use path on the west side of the roadway. A suburban typical section with a design speed and a target speed of 55 mph is proposed from Stacy Road to SR 56. This typical section has two 12-foot travel lanes in each direction, a 30-foot raised median, four-foot paved inside shoulders, and 10-foot outside shoulders (five-feet paved). This typical section also includes a six-foot sidewalk on the east side of the roadway and a 12-foot shared use path on the west side of the roadway.