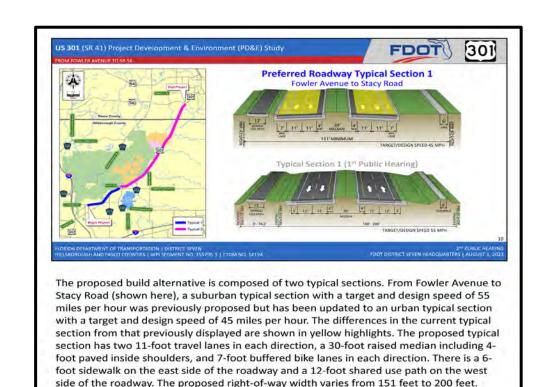

#### **Proposed Action**

The purpose of this project is to provide additional roadway capacity and improve safety on this portion of US 301 in unincorporated Hillsborough and Pasco Counties. US 301 is a major north-south roadway in close proximity to the City of Temple Terrace in Hillsborough County, and the City of Zephyrhills in Pasco County. The Preferred Alternative is composed of two typical sections. An urban typical section with a design speed and a target speed of 45 miles per hour (mph) is proposed from north of Fowler Avenue to Stacy Road.

This typical section has two 11-foot travel lanes in each direction, a 30-foot raised median, four-foot paved inside shoulders, and seven-foot buffered bike lanes in each direction. This typical section also includes a six-foot sidewalk on the east side of the roadway and a 12-foot shared use path on the west side of the roadway. A suburban typical section with a design speed and a target speed of 55 mph is proposed from Stacy Road to SR 56. This typical section has two 12-foot travel lanes in each direction, a 30-foot raised median, four-foot paved inside shoulders, and 10-foot outside shoulders (five-feet paved). This typical section also includes a six-foot sidewalk on the east side of the roadway and a 12-foot shared use path on the west side of the roadway.