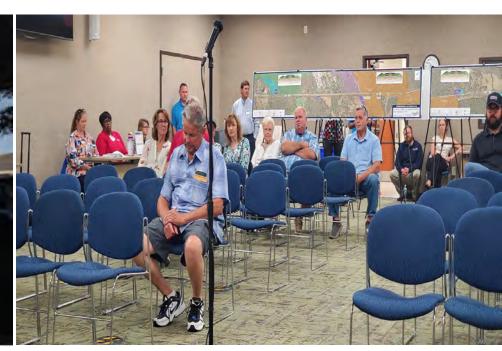

#### **2<sup>nd</sup> Public Hearing**

The 2nd Public Hearing was held on August 1, 2023. The hearing was held at the FDOT District Seven Headquarters located at 11201 N. McKinley Dr, Tampa, FL 33612. The public hearing was conducted both in person and virtually to inform citizens and allow interested parties the opportunity to provide comments and express views concerning the location, conceptual design, social, economic, and environmental effects of the proposed project. The 2-hour hearing consisted of a 1-hour open house beginning at 5:30 pm and a formal portion beginning at 6:30 pm. The hearing was noticed to adjacent property owners, elected/appointed officials, and interested parties via a project newsletter consistent with the requirement stated in the PD&E Manual. The hearing was advertised in the Tampa Bay Times, Florida Sentinel and La Gaceta newspapers and posted on the proejct website at <a href="https://active.fdotd7studies.com/us301/fowler-to-sr56/">https://active.fdotd7studies.com/us301/fowler-to-sr56/</a>

#### **Public Hearing Summary**

The 2<sup>nd</sup> Public Hearing had 31 in-person attendees and 25 virtual attendees. During the formal portion, two attendees provided verbal comments in-person and three attendees provided verbal comments virtually. Two additional verbal comments were given directly to the court report, and two written comments were also received. In total, nine unique comments were received on the day of the public hearing.