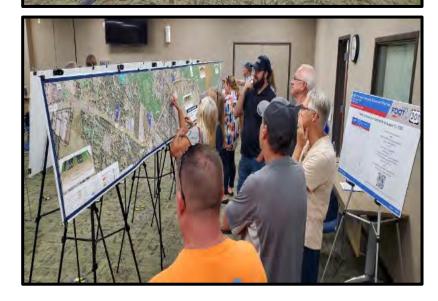

#### **2<sup>nd</sup> Public Hearing**

The 2nd Public Hearing was held on August 1, 2023. The hearing was held at the FDOT District Seven Headquarters located at 11201 N. McKinley Dr, Tampa, FL 33612. The public hearing was conducted both in person and virtually to inform citizens and allow interested parties the opportunity to provide comments and express views concerning the location, conceptual design, social, economic, and environmental effects of the proposed project. The 2-hour hearing consisted of a 1-hour open house beginning at 5:30 pm and a formal portion beginning at 6:30 pm. The hearing was noticed to adjacent property owners, elected/appointed officials, and interested parties via a project newsletter consistent with the requirement stated in the PD&E Manual. The hearing was advertised in the Tampa Bay Times, Florida Sentinel and La Gaceta newspapers and posted on the proejct website at <a href="https://active.fdotd7studies.com/us301/fowler-to-sr56/">https://active.fdotd7studies.com/us301/fowler-to-sr56/</a>

Beginning at 5:30 p.m., the public hearing begins with an informal open house, where the public can view the draft project concept plans, ask questions, and provide comments to FDOT representatives. The formal public hearing begins at 6:30 p.m. with the public comment period for those who wish to make a formal public comment. Following the formal portion, the informal open house will resume until 7:30 p.m. Persons wishing to submit statements, in place of or in addition to oral statements, may do so at the hearing or by sending them to Kirk Bogen, P.E., Environmental Management Engineer, FDOT District Seven, 11201 N. McKinley Drive, MS 7-500, Tampa, FL 33612 or provide them on the "Send us your comments" page on the project website at https://active.fdotd/studies.com/us301/fowler-to-sr56/. All exhibits or statements postmarked on or before August 11, 2023, will become part of the official public hearing record.