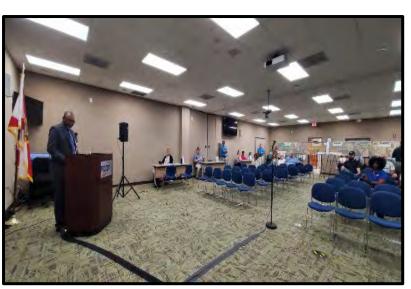

#### **2<sup>nd</sup> Public Hearing**

The 2nd Public Hearing was held on August 1, 2023. The hearing was held at the FDOT District Seven Headquarters located at 11201 N. McKinley Dr, Tampa, FL 33612. The public hearing was conducted both in person and virtually to inform citizens and allow interested parties the opportunity to provide comments and express views concerning the location, conceptual design, social, economic, and environmental effects of the proposed project. The 2-hour hearing consisted of a 1-hour open house beginning at 5:30 pm and a formal portion beginning at 6:30 pm. The hearing was noticed to adjacent property owners, elected/appointed officials, and interested parties via a project newsletter consistent with the requirement stated in the PD&E Manual. The hearing was advertised in the Tampa Bay Times, Florida Sentinel and La Gaceta newspapers and posted on the proejct website at <a href="https://active.fdotd7studies.com/us301/fowler-to-sr56/">https://active.fdotd7studies.com/us301/fowler-to-sr56/</a>

#### **Public Hearing Summary**

The 2<sup>nd</sup> Public Hearing had 31 in-person attendees and 25 virtual attendees. During the formal portion, two attendees provided verbal comments in-person and three attendees provided verbal comments virtually. Two additional verbal comments were given directly to the court report, and two written comments were also received. In total, nine unique comments were received on the day of the public hearing.