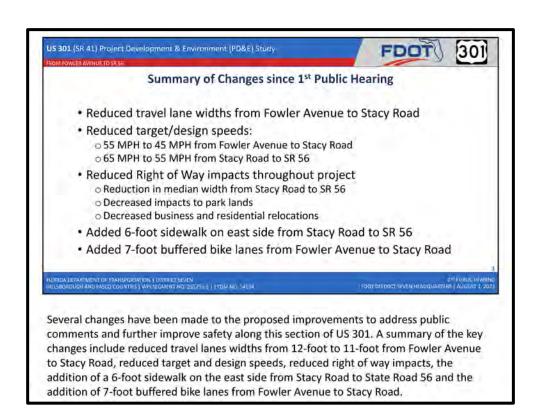

#### **Proposed Action**

The purpose of this project is to provide additional roadway capacity and improve safety on this portion of US 301 in unincorporated Hillsborough and Pasco Counties. US 301 is a major north-south roadway in close proximity to the City of Temple Terrace in Hillsborough County, and the City of Zephyrhills in Pasco County. The Preferred Alternative is composed of two typical sections. An urban typical section with a design speed and a target speed of 45 miles per hour (mph) is proposed from north of Fowler Avenue to Stacy Road.

This typical section has two 11-foot travel lanes in each direction, a 30-foot raised median, four-foot paved inside shoulders, and seven-foot buffered bike lanes in each direction. This typical section also includes a six-foot sidewalk on the east side of the roadway and a 12-foot shared use path on the west side of the roadway. A suburban typical section with a design speed and a target speed of 55 mph is proposed from Stacy Road to SR 56. This typical section has two 12-foot travel lanes in each direction, a 30-foot raised median, four-foot paved inside shoulders, and 10-foot outside shoulders (five-feet paved). This typical section also includes a six-foot sidewalk on the east side of the roadway and a 12-foot shared use path on the west side of the roadway.