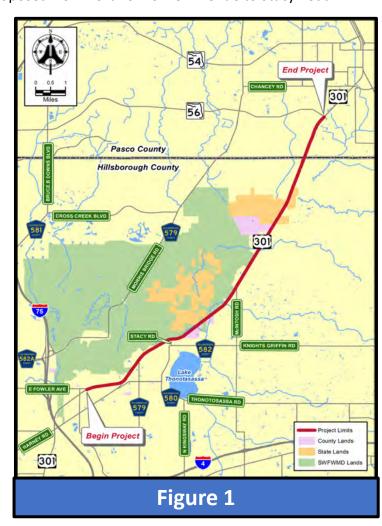

#### Introduction

The Florida Department of Transportation (FDOT) conducted a Project Development and Environment (PD&E) Study for improvements to US 301 (SR 41) from Fowler Avenue to SR 56 in Hillsborough and Pasco Counties, FDOT WPI Segment No. 255796-1, ETDM No. 14194. The study location is shown in **Figure 1.** The purpose of the 2<sup>nd</sup> Public Hearing Scrapbook is to document the information presented at the public hearing.

#### **Proposed Action**

The purpose of this project is to provide additional roadway capacity and improve safety on this portion of US 301 in unincorporated Hillsborough and Pasco Counties. US 301 is a major north-south roadway in close proximity to the City of Temple Terrace in Hillsborough County, and the City of Zephyrhills in Pasco County. The Preferred Alternative is composed of two typical sections. An urban typical section with a design speed and a target speed of 45 miles per hour (mph) is proposed from north of Fowler Avenue to Stacy Road.