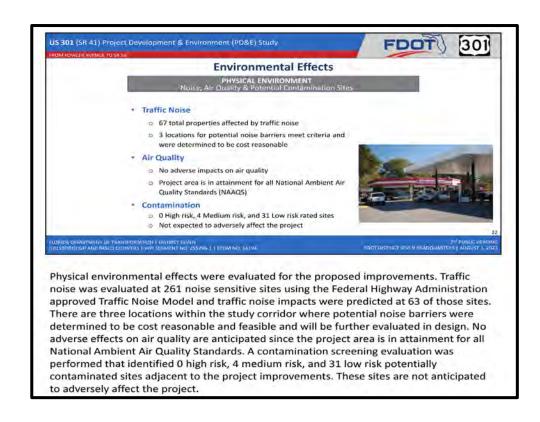

#### Introduction

The Florida Department of Transportation (FDOT) conducted a Project Development and Environment (PD&E) Study for improvements to US 301 (SR 41) from Fowler Avenue to SR 56 in Hillsborough and Pasco Counties, FDOT WPI Segment No. 255796-1, ETDM No. 14194. The study location is shown in **Figure 1.** The purpose of the 2<sup>nd</sup> Public Hearing Scrapbook is to document the information presented at the public hearing.

#### **Proposed Action**

The purpose of this project is to provide additional roadway capacity and improve safety on this portion of US 301 in unincorporated Hillsborough and Pasco Counties. US 301 is a major north-south roadway in close proximity to the City of Temple Terrace in Hillsborough County, and the City of Zephyrhills in Pasco County. The Preferred Alternative is composed of two typical sections. An urban typical section with a design speed and a target speed of 45 miles per hour (mph) is proposed from north of Fowler Avenue to Stacy Road.

This typical section has two 11-foot travel lanes in each direction, a 30-foot raised median, four-foot paved inside shoulders, and seven-foot buffered bike lanes in each direction. This typical section also includes a six-foot sidewalk on the east side of the roadway and a 12-foot shared use path on the west side of the roadway. A suburban typical section with a design speed and a target speed of 55 mph is proposed from Stacy Road to SR 56. This typical section has two 12-foot travel lanes in each direction, a 30-foot raised median, four-foot paved inside shoulders, and 10-foot outside shoulders (five-feet paved). This typical section also includes a six-foot sidewalk on the east side of the roadway and a 12-foot shared use path on the west side of the roadway.