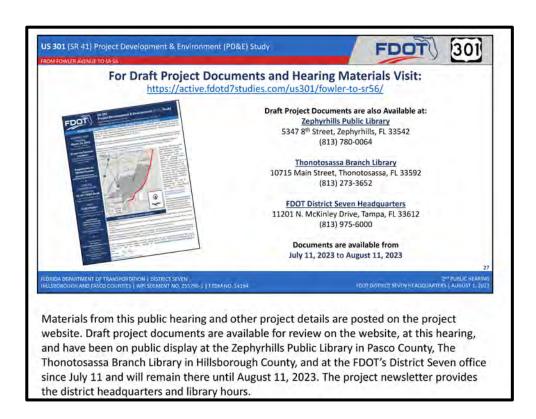

#### **Draft Documents on Display**

The following documents were available to members of the public to review prior to, at, and following the public hearing:

- Cultural Resources Assessment Survey (CRAS) 2017
- CRAS Addendum SMF and FPC Sites 2021
- Draft CRAS Addendum SMF sites, FPC sites, and HRSU
- Water Quality Impact Evaluation Checklist
- Draft State Environmental Impact Report
- Draft Preliminary Engineering Report
- Natural Resources Evaluation
- Draft Natural Resources Evaluation Addendum
- Draft Preliminary Stormwater Management Facility Report
- Draft Noise Study Report
- Draft Location Hydraulic Report
- Draft Conceptual Stage Relocation Plan
- Draft Contamination Screening Evaluation Report
- · Design Traffic Technical Memorandum

The project documents were uploaded to the project website <a href="https://active.fdotd7studies.com/us301/fowler-to-sr56/">https://active.fdotd7studies.com/us301/fowler-to-sr56/</a> and hard copies were placed on display for public review from July 11, 2023, through August 11, 2023, at the following locations:

- Thonotosassa Branch Library
  - 10715 Main Street, Thonotosassa, FL 33542
- Zephyrhills Public Library:
  - 5347 8th Street, Zephryhills, FL 33542
- FDOT District Seven Headquarters
  - 11201 North McKinley Dr, Tampa, FL 33612