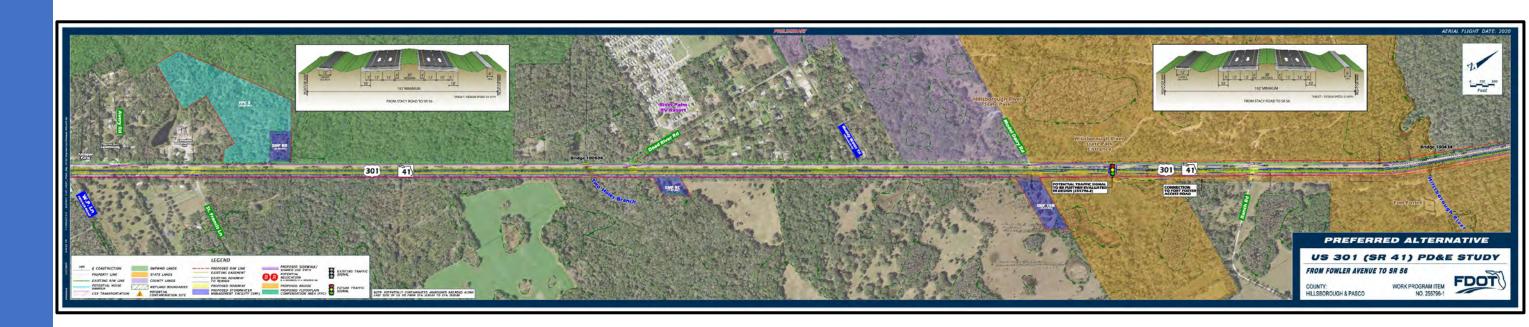

#### **Proposed Action**

The purpose of this project is to provide additional roadway capacity and improve safety on this portion of US 301 in unincorporated Hillsborough and Pasco Counties. US 301 is a major north-south roadway in close proximity to the City of Temple Terrace in Hillsborough County, and the City of Zephyrhills in Pasco County. The Preferred Alternative is composed of two typical sections. An urban typical section with a design speed and a target speed of 45 miles per hour (mph) is proposed from north of Fowler Avenue to Stacy Road.

This typical section has two 11-foot travel lanes in each direction, a 30-foot raised median, four-foot paved inside shoulders, and seven-foot buffered bike lanes in each direction. This typical section also includes a six-foot sidewalk on the east side of the roadway and a 12-foot shared use path on the west side of the roadway. A suburban typical section with a design speed and a target speed of 55 mph is proposed from Stacy Road to SR 56. This typical section has two 12-foot travel lanes in each direction, a 30-foot raised median, four-foot paved inside shoulders, and 10-foot outside shoulders (five-feet paved). This typical section also includes a six-foot sidewalk on the east side of the roadway and a 12-foot shared use path on the west side of the roadway.