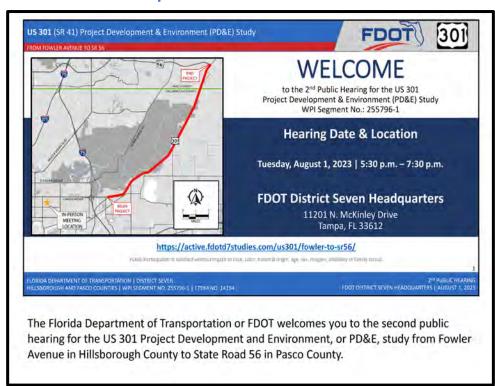

#### **2<sup>nd</sup> Public Hearing**

The 2nd Public Hearing was held on August 1, 2023. The hearing was held at the FDOT District Seven Headquarters located at 11201 N. McKinley Dr, Tampa, FL 33612. The public hearing was conducted both in person and virtually to inform citizens and allow interested parties the opportunity to provide comments and express views concerning the location, conceptual design, social, economic, and environmental effects of the proposed project. The 2-hour hearing consisted of a 1-hour open house beginning at 5:30 pm and a formal portion beginning at 6:30 pm. The hearing was noticed to adjacent property owners, elected/appointed officials, and interested parties via a project newsletter consistent with the requirement stated in the PD&E Manual. The hearing was advertised in the Tampa Bay Times, Florida Sentinel and La Gaceta newspapers and posted on the proejct website at <a href="https://active.fdotd7studies.com/us301/fowler-to-sr56/">https://active.fdotd7studies.com/us301/fowler-to-sr56/</a>

The Public Hearing will be:

Date: August 1, 2023

Time: 5:30 p.m. to 7:30 p.m.

Location: FDOT District Seven Headquarters

11201 N. McKinley Drive, Tampa, FL 33612

The hearing begins with an open house at 5:30 p.m. and follows with a formal presentation and public comment period at 6:30 p.m. Following the formal portion, the informal open house will resume until 7:30 p.m. This public hearing is being held in person with an option to attend virtually via GoToWebinar to allow attendees to view project information and comment remotely. A call-in number will not be available. Virtual attendees must register online at the project website: <a href="https://active.fdotd7studies.com/us301/fowler-to-sr56/">https://active.fdotd7studies.com/us301/fowler-to-sr56/</a>. Written statements or exhibits submitted at the hearing, emailed, or mailed and postmarked by August 11, 2023, will become part of the official public hearing record.