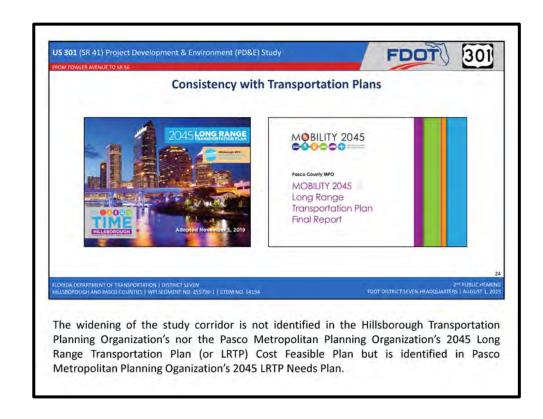

lustrated here. The existing bridges at all locations will be used to carry southbound traffic with new bridges constructed to the east to carry northbound traffic. The new northbound bridges will include 6-foot sidewalks on the east side. Separate shared use path bridges will be constructed to the west of the exiting bridges at Flint Creek, Flint Creek Relief, and Hollomans Branch, while the existing bridge over the Hillsborough River will be widened to accommodate the shared use path. Two new bridges to carry northbound and southbound traffic will be constructed at Two Holes Branch to replace the existing box culverts.









From Fowler Avenue to SR 56 WPI Segment No.: 255796-1, ETDM No.:14194













From Fowler Avenue to SR 56 WPI Segment No.: 255796-1, ETDM No.:14194













From Fowler Avenue to SR 56 WPI Segment No.: 255796-1, ETDM No.:14194













From Fowler Avenue to SR 56 WPI Segment No.: 255796-1, ETDM No.:14194



### **Comment Form**

| FDO                                                                                              | From Fowler Avenue to SR 56                                                                                                                                                                                             | & Environment (PD&E) Study  es WPI Segment No.: 255796-1, ETDM No.: 14194                                                                                   |
|--------------------------------------------------------------------------------------------------|-----------------------------------------