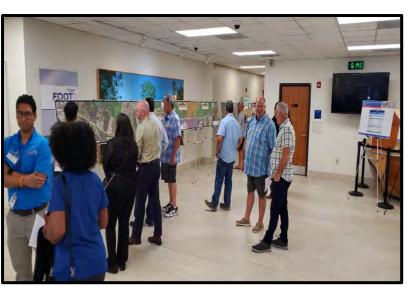

#### **2<sup>nd</sup> Public Hearing**

The 2nd Public Hearing was held on August 1, 2023. The hearing was held at the FDOT District Seven Headquarters located at 11201 N. McKinley Dr, Tampa, FL 33612. The public hearing was conducted both in person and virtually to inform citizens and allow interested parties the opportunity to provide comments and express views concerning the location, conceptual design, social, economic, and environmental effects of the proposed project. The 2-hour hearing consisted of a 1-hour open house beginning at 5:30 pm and a formal portion beginning at 6:30 pm. The hearing was noticed to adjacent property owners, elected/appointed officials, and interested parties via a project newsletter consistent with the requirement stated in the PD&E Manual. The hearing was advertised in the Tampa Bay Times, Florida Sentinel and La Gaceta newspapers and posted on the proejct website at <a href="https://active.fdotd7studies.com/us301/fowler-to-sr56/">https://active.fdotd7studies.com/us301/fowler-to-sr56/</a>

#### **Public Hearing Summary**

The 2<sup>nd</sup> Public Hearing had 31 in-person attendees and 25 virtual attendees. During the formal portion, two attendees provided verbal comments in-person and three attendees provided verbal comments virtually. Two additional verbal comments were given directly to the court report, and two written comments were also received. In total, nine unique comments were received on the day of the public hearing.