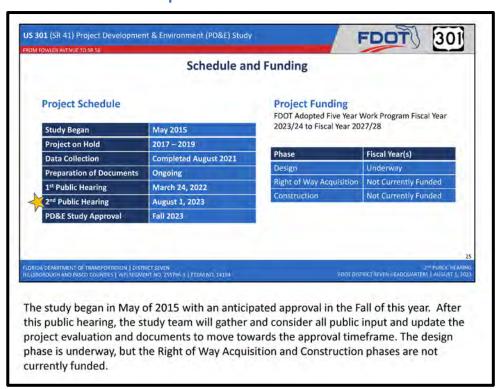

#### **2<sup>nd</sup> Public Hearing**

The 2nd Public Hearing was held on August 1, 2023. The hearing was held at the FDOT District Seven Headquarters located at 11201 N. McKinley Dr, Tampa, FL 33612. The public hearing was conducted both in person and virtually to inform citizens and allow interested parties the opportunity to provide comments and express views concerning the location, conceptual design, social, economic, and environmental effects of the proposed project. The 2-hour hearing consisted of a 1-hour open house beginning at 5:30 pm and a formal portion beginning at 6:30 pm. The hearing was noticed to adjacent property owners, elected/appointed officials, and interested parties via a project newsletter consistent with the requirement stated in the PD&E Manual. The hearing was advertised in the Tampa Bay Times, Florida Sentinel and La Gaceta newspapers and posted on the proejct website at <a href="https://active.fdotd7studies.com/us301/fowler-to-sr56/">https://active.fdotd7studies.com/us301/fowler-to-sr56/</a>

#### **Public Hearing Summary**

The 2<sup>nd</sup> Public Hearing had 31 in-person attendees and 25 virtual attendees. During the formal portion, two attendees provided verbal comments in-person and three attendees provided verbal comments virtually. Two additional verbal comments were given directly to the court report, and two written comments were also received. In total, nine unique comments were received on the day of the public hearing.

#### **Public Hearing Video Presentation**

A project video was shown in a separate room ran on a continuous loop and provided background information on the project, proposed improvements, crash statistics, environmental analysis results, schedule, and funding status.