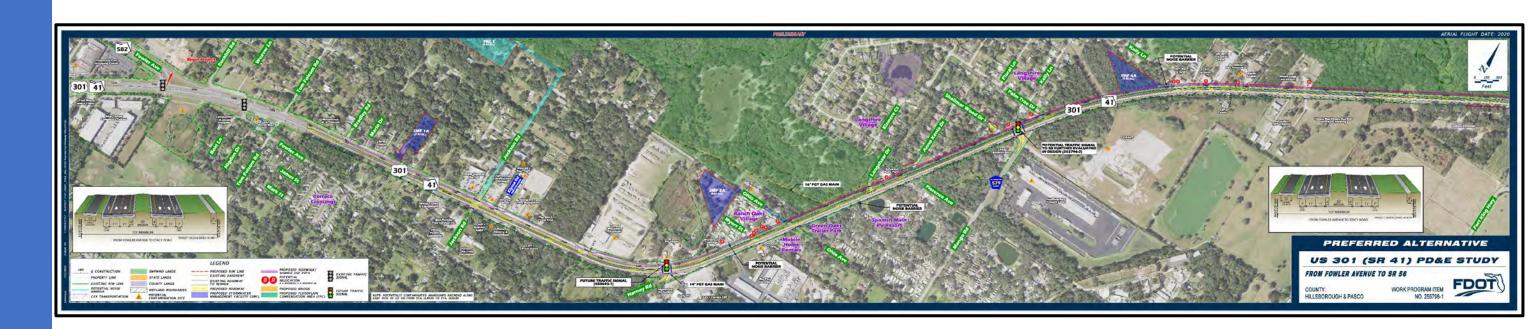

#### **Proposed Action**

The purpose of this project is to provide additional roadway capacity and improve safety on this portion of US 301 in unincorporated Hillsborough and Pasco Counties. US 301 is a major north-south roadway in close proximity to the City of Temple Terrace in Hillsborough County, and the City of Zephyrhills in Pasco County. The Preferred Alternative is composed of two typical sections. An urban typical section with a design speed and a target speed of 45 miles per hour (mph) is proposed from north of Fowler Avenue to Stacy Road.

This typical section has two 11-foot travel lanes in each direction, a 30-foot raised median, four-foot paved inside shoulders, and seven-foot buffered bike lanes in each direction. This typical section also includes a six-foot sidewalk on the east side of the roadway and a 12-foot shared use path on the west side of the roadway. A suburban typical section with a design speed and a target speed of 55 mph is proposed from Stacy Road to SR 56. This typical section has two 12-foot travel lanes in each direction, a 30-foot raised median, four-foot paved inside shoulders, and 10-foot outside shoulders (five-feet paved). This typical section also includes a six-foot sidewalk on the east side of the roadway and a 12-foot shared use path on the west side of the roadway.