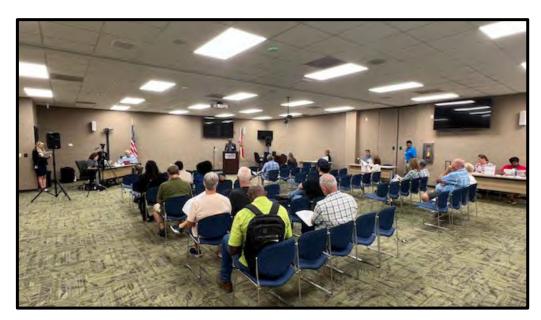

#### **2<sup>nd</sup> Public Hearing**

The 2nd Public Hearing was held on August 1, 2023. The hearing was held at the FDOT District Seven Headquarters located at 11201 N. McKinley Dr, Tampa, FL 33612. The public hearing was conducted both in person and virtually to inform citizens and allow interested parties the opportunity to provide comments and express views concerning the location, conceptual design, social, economic, and environmental effects of the proposed project. The 2-hour hearing consisted of a 1-hour open house beginning at 5:30 pm and a formal portion beginning at 6:30 pm. The hearing was noticed to adjacent property owners, elected/appointed officials, and interested parties via a project newsletter consistent with the requirement stated in the PD&E Manual. The hearing was advertised in the Tampa Bay Times, Florida Sentinel and La Gaceta newspapers and posted on the proejct website at <a href="https://active.fdotd7studies.com/us301/fowler-to-sr56/">https://active.fdotd7studies.com/us301/fowler-to-sr56/</a>

#### **Public Hearing Summary**

The 2<sup>nd</sup> Public Hearing had 31 in-person attendees and 25 virtual attendees. During the formal portion, two attendees provided verbal comments in-person and three attendees provided verbal comments virtually. Two additional verbal comments were given directly to the court report, and two written comments were also received. In total, nine unique comments were received on the day of the public hearing.