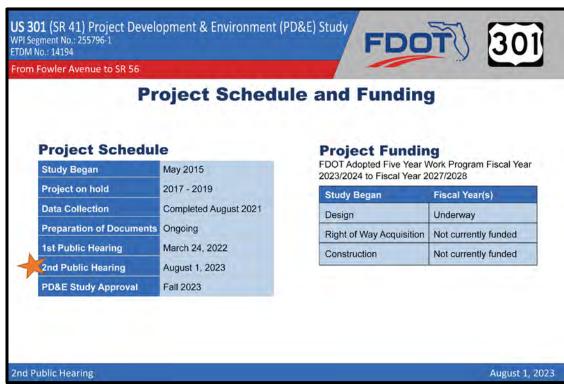

#### **2<sup>nd</sup> Public Hearing**

The 2nd Public Hearing was held on August 1, 2023. The hearing was held at the FDOT District Seven Headquarters located at 11201 N. McKinley Dr, Tampa, FL 33612. The public hearing was conducted both in person and virtually to inform citizens and allow interested parties the opportunity to provide comments and express views concerning the location, conceptual design, social, economic, and environmental effects of the proposed project. The 2-hour hearing consisted of a 1-hour open house beginning at 5:30 pm and a formal portion beginning at 6:30 pm. The hearing was noticed to adjacent property owners, elected/appointed officials, and interested parties via a project newsletter consistent with the requirement stated in the PD&E Manual. The hearing was advertised in the Tampa Bay Times, Florida Sentinel and La Gaceta newspapers and posted on the proejct website at <a href="https://active.fdotd7studies.com/us301/fowler-to-sr56/">https://active.fdotd7studies.com/us301/fowler-to-sr56/</a>

#### **Public Hearing Summary**

The 2<sup>nd</sup> Public Hearing had 31 in-person attendees and 25 virtual attendees. During the formal portion, two attendees provided verbal comments in-person and three attendees provided verbal comments virtually. Two additional verbal comments were given directly to the court report, and two written comments were also received. In total, nine unique comments were received on the day of the public hearing.