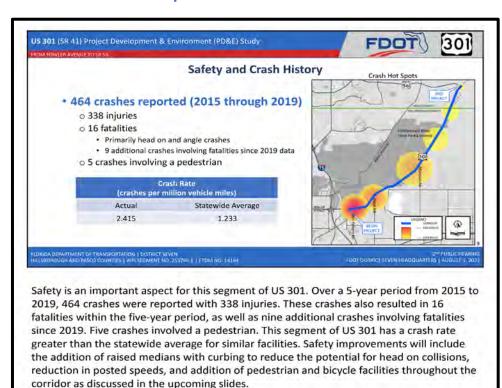

The proposed action involves widening US 301 from the existing two-lane undivided roadway to a fourlane divided roadway and includes pedestrian and bicycle accommodations. The study also evaluated issues related to traffic operations, safety, access management, and freight movements. The project will improve safety along this segment of US 301 and continue to improve an important freight route for this area. The no-build alternative, where no improvements other than routine maintenance are made to US 301, will remain viable throughout the remainder of this study.