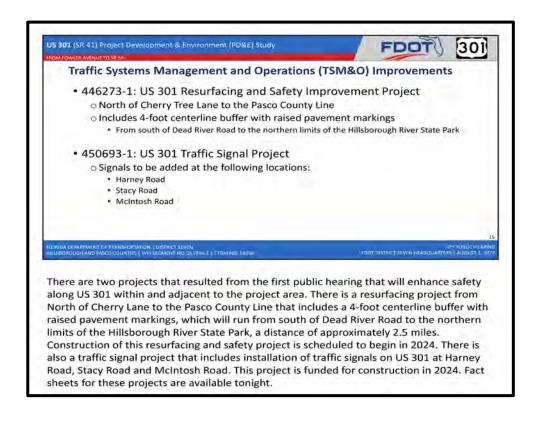

From Fowler Avenue to SR 56 WPI Segment No.: 255796-1, ETDM No.:14194



#### **Project Video with Script - Continued**



There are two bridge typical sections as illustrated here. The existing bridges at all locations will be used to carry southbound traffic with new bridges constructed to the east to carry northbound traffic. The new northbound bridges will include 6-foot sidewalks on the east side. Separate shared use path bridges will be constructed to the west of the exiting bridges at Flint Creek, Flint Creek Relief, and Hollomans Branch, while the existing bridge over the Hillsborough River will be widened to accommodate the shared use path. Two new bridges to carry northbound and southbound traffic will be constructed at Two Holes Branch to replace the existing box culverts.









From Fowler Avenue to SR 56 WPI Segment No.: 255796-1, ETDM No.:14194













From Fowler Avenue to SR 56 WPI Segment No.: 255796-1, ETDM No.:14194













From Fowler Avenue to SR 56 WPI Segment No.: 255796-1, ETDM No.:14194













From Fowler Avenue to SR 56 WPI Segment No.: 255796-1, ETDM No.:14194



### **Comment Form**

| FDO                                                                                              | From Fowler Avenue to SR 56                                                                                                                                                                                             | & Environment (PD&E) Study  es WPI Segment No.: 255796-1, ETDM No.: 14194