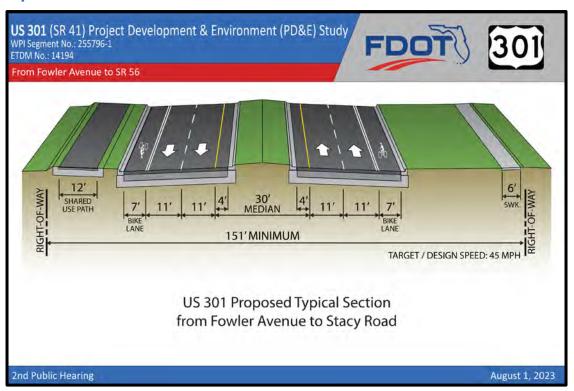

#### **Proposed Action**

The purpose of this project is to provide additional roadway capacity and improve safety on this portion of US 301 in unincorporated Hillsborough and Pasco Counties. US 301 is a major north-south roadway in close proximity to the City of Temple Terrace in Hillsborough County, and the City of Zephyrhills in Pasco County. The Preferred Alternative is composed of two typical sections. An urban typical section with a design speed and a target speed of 45 miles per hour (mph) is proposed from north of Fowler Avenue to Stacy Road.

This typical section has two 11-foot travel lanes in each direction, a 30-foot raised median, four-foot paved inside shoulders, and seven-foot buffered bike lanes in each direction. This typical section also includes a six-foot sidewalk on the east side of the roadway and a 12-foot shared use path on the west side of the roadway. A suburban typical section with a design speed and a target speed of 55 mph is proposed from Stacy Road to SR 56. This typical section has two 12-foot travel lanes in each direction, a 30-foot raised median, four-foot paved inside shoulders, and 10-foot outside shoulders (five-feet paved). This typical section also includes a six-foot sidewalk on the east side of the roadway and a 12-foot shared use path on the west side of the roadway.