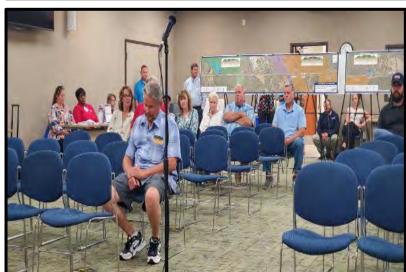

#### **2<sup>nd</sup> Public Hearing**

The 2nd Public Hearing was held on August 1, 2023. The hearing was held at the FDOT District Seven Headquarters located at 11201 N. McKinley Dr, Tampa, FL 33612. The public hearing was conducted both in person and virtually to inform citizens and allow interested parties the opportunity to provide comments and express views concerning the location, conceptual design, social, economic, and environmental effects of the proposed project. The 2-hour hearing consisted of a 1-hour open house beginning at 5:30 pm and a formal portion beginning at 6:30 pm. The hearing was noticed to adjacent property owners, elected/appointed officials, and interested parties via a project newsletter consistent with the requirement stated in the PD&E Manual. The hearing was advertised in the Tampa Bay Times, Florida Sentinel and La Gaceta newspapers and posted on the proejct website at <a href="https://active.fdotd7studies.com/us301/fowler-to-sr56/">https://active.fdotd7studies.com/us301/fowler-to-sr56/</a>

#### **Public Hearing Summary**

The 2<sup>nd</sup> Public Hearing had 31 in-person attendees and 25 virtual attendees. During the formal portion, two attendees provided verbal comments in-person and three attendees provided verbal comments virtually. Two additional verbal comments were given directly to the court report, and two written comments were also received. In total, nine unique comments were received on the day of the public hearing.