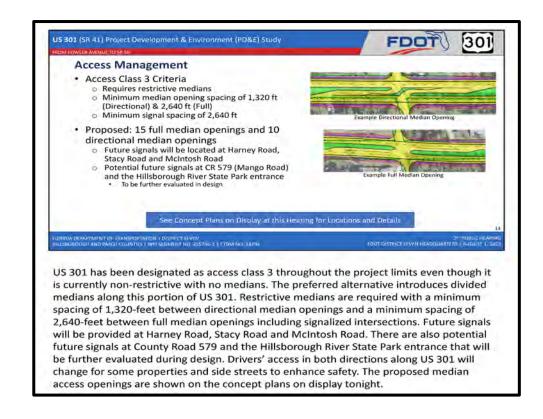

From Fowler Avenue to SR 56 WPI Segment No.: 255796-1, ETDM No.:14194



#### **Project Video with Script - Continued**



There are two bridge typical sections as illustrated here. The existing bridges at all locations will be used to carry southbound traffic with new bridges constructed to the east to carry northbound traffic. The new northbound bridges will include 6-foot sidewalks on the east side. Separate shared use path bridges will be constructed to the west of the exiting bridges at Flint Creek, Flint Creek Relief, and Hollomans Branch, while the existing bridge over the Hillsborough River will be widened to accommodate the shared use path. Two new bridges to carry northbound and southbound traffic will be constructed at Two Holes Branch to replace the existing box culverts.









From Fowler Avenue to SR 56 WPI Segment No.: 255796-1, ETDM No.:14194













From Fowler Avenue to SR 56 WPI Segment No.: 255796-1, ETDM No.:14194













From Fowler Avenue to SR 56 WPI Segment No.: 255796-1, ETDM No.:14194













From Fowler Avenue to SR 56 WPI Segment No.: 255796-1, ETDM No.:14194



### **Comment Form**

| FDO                                                                                              | From Fowler Avenue to SR 56                                                                                                                                                                                             | & Environment (PD&E) Study  es WPI Segment No.: 255796-1, ETDM No.: 14194