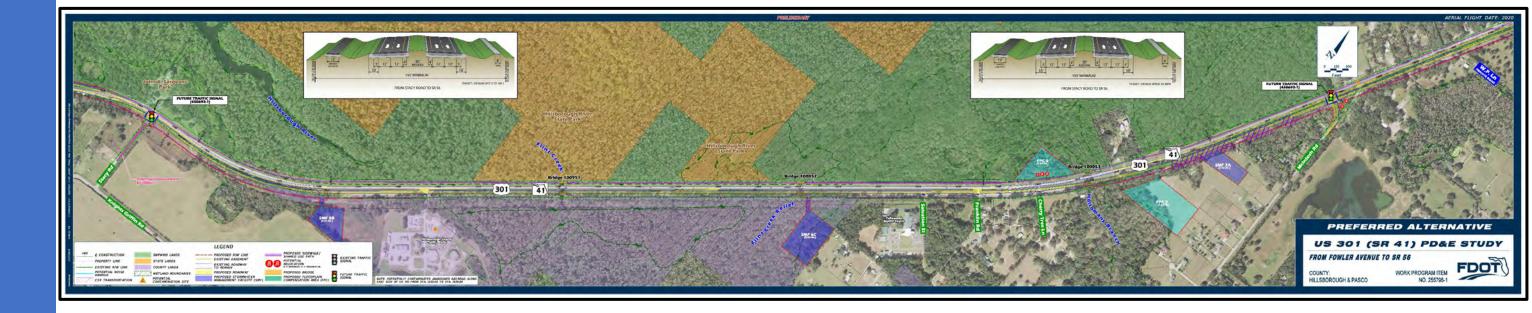

#### **Proposed Action**

The purpose of this project is to provide additional roadway capacity and improve safety on this portion of US 301 in unincorporated Hillsborough and Pasco Counties. US 301 is a major north-south roadway in close proximity to the City of Temple Terrace in Hillsborough County, and the City of Zephyrhills in Pasco County. The Preferred Alternative is composed of two typical sections. An urban typical section with a design speed and a target speed of 45 miles per hour (mph) is proposed from north of Fowler Avenue to Stacy Road.

This typical section has two 11-foot travel lanes in each direction, a 30-foot raised median, four-foot paved inside shoulders, and seven-foot buffered bike lanes in each direction. This typical section also includes a six-foot sidewalk on the east side of the roadway and a 12-foot shared use path on the west side of the roadway. A suburban typical section with a design speed and a target speed of 55 mph is proposed from Stacy Road to SR 56. This typical section has two 12-foot travel lanes in each direction, a 30-foot raised median, four-foot paved inside shoulders, and 10-foot outside shoulders (five-feet paved). This typical section also includes a six-foot sidewalk on the east side of the roadway and a 12-foot shared use path on the west side of the roadway.