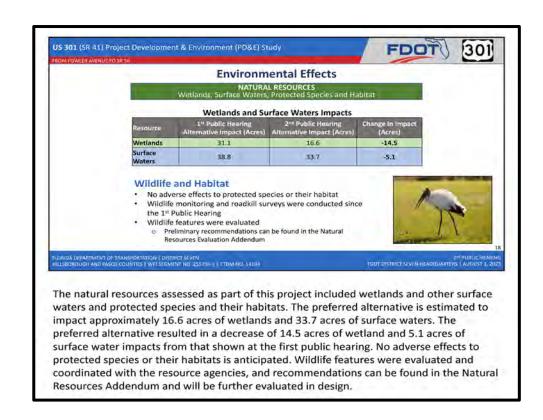

roject Video with Script - Continued**



There are two bridge typical sections as illustrated here. The existing bridges at all locations will be used to carry southbound traffic with new bridges constructed to the east to carry northbound traffic. The new northbound bridges will include 6-foot sidewalks on the east side. Separate shared use path bridges will be constructed to the west of the exiting bridges at Flint Creek, Flint Creek Relief, and Hollomans Branch, while the existing bridge over the Hillsborough River will be widened to accommodate the shared use path. Two new bridges to carry northbound and southbound traffic will be constructed at Two Holes Branch to replace the existing box culverts.









From Fowler Avenue to SR 56 WPI Segment No.: 255796-1, ETDM No.:14194













From Fowler Avenue to SR 56 WPI Segment No.: 255796-1, ETDM No.:14194













From Fowler Avenue to SR 56 WPI Segment No.: 255796-1, ETDM No.:14194













From Fowler Avenue to SR 56 WPI Segment No.: 255796-1, ETDM No.:14194



### **Comment Form**

| FDO                                                                                              | From Fowler Avenue to SR 56                                                                                                                                                                                             | & Environment (PD&E) Study  es WPI Segment No.: 255796-1, ETDM No.: 14194                                                                                   |
|-------------------------------------------------------