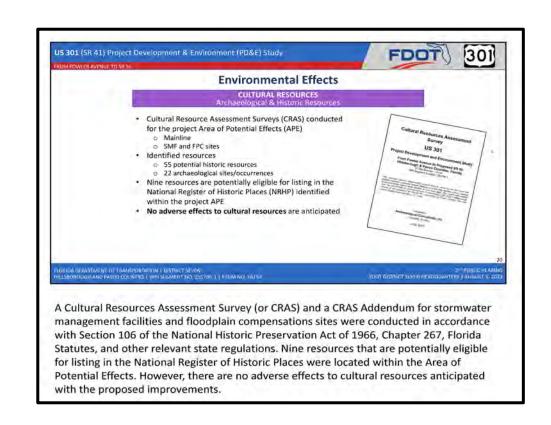

ject Video with Script - Continued**



There are two bridge typical sections as illustrated here. The existing bridges at all locations will be used to carry southbound traffic with new bridges constructed to the east to carry northbound traffic. The new northbound bridges will include 6-foot sidewalks on the east side. Separate shared use path bridges will be constructed to the west of the exiting bridges at Flint Creek, Flint Creek Relief, and Hollomans Branch, while the existing bridge over the Hillsborough River will be widened to accommodate the shared use path. Two new bridges to carry northbound and southbound traffic will be constructed at Two Holes Branch to replace the existing box culverts.









From Fowler Avenue to SR 56 WPI Segment No.: 255796-1, ETDM No.:14194













From Fowler Avenue to SR 56 WPI Segment No.: 255796-1, ETDM No.:14194













From Fowler Avenue to SR 56 WPI Segment No.: 255796-1, ETDM No.:14194













From Fowler Avenue to SR 56 WPI Segment No.: 255796-1, ETDM No.:14194



### **Comment Form**

| FDO                                                                                              | From Fowler Avenue to SR 56                                                                                                                                                                                             | & Environment (PD&E) Study  es WPI Segment No.: 255796-1, ETDM No.: 14194                                                                                   |
|---------------------------------------------------------