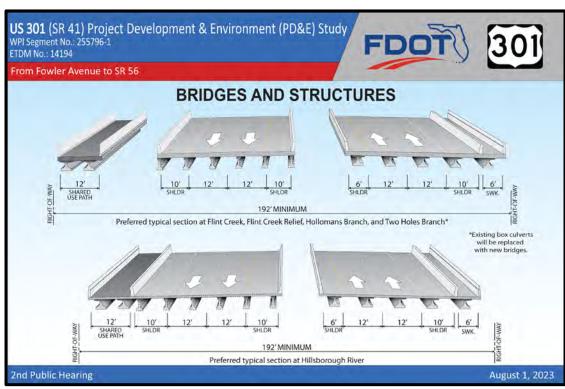

This typical section has two 11-foot travel lanes in each direction, a 30-foot raised median, four-foot paved inside shoulders, and seven-foot buffered bike lanes in each direction. This typical section also includes a six-foot sidewalk on the east side of the roadway and a 12-foot shared use path on the west side of the roadway. A suburban typical section with a design speed and a target speed of 55 mph is proposed from Stacy Road to SR 56. This typical section has two 12-foot travel lanes in each direction, a 30-foot raised median, four-foot paved inside shoulders, and 10-foot outside shoulders (five-feet paved). This typical section also includes a six-foot sidewalk on the east side of the roadway and a 12-foot shared use path on the west side of the roadway.