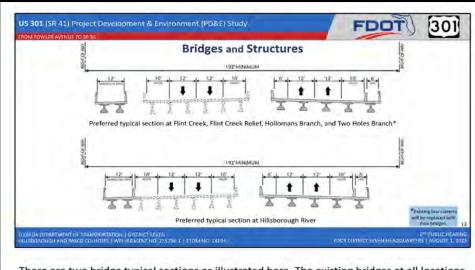

4194













From Fowler Avenue to SR 56 WPI Segment No.: 255796-1, ETDM No.:14194













From Fowler Avenue to SR 56 WPI Segment No.: 255796-1, ETDM No.:14194













From Fowler Avenue to SR 56 WPI Segment No.: 255796-1, ETDM No.:14194



### **Roll Plots**









From Fowler Avenue to SR 56 WPI Segment No.: 255796-1, ETDM No.:14194

#### **Roll Plots - Continued**







From Fowler Avenue to SR 56 WPI Segment No.: 255796-1, ETDM No.:14194



### **Project Video with Script**











From Fowler Avenue to SR 56 WPI Segment No.: 255796-1, ETDM No.:14194













From Fowler Avenue to SR 56 WPI Segment No.: 255796-1, ETDM No.:14194













From Fowler Avenue to SR 56 WPI Segment No.: 255796-1, ETDM No.:14194



#### **Project Video with Script - Continued**



There are two bridge typical sections as illustrated here. The existing bridges at all locations will be used to carry southbound traffic with new bridges constructed to the east to carry northbound traffic. The new northbound bridges will include 6-foot sidewalks on the east side. Separate shared use path bridges will be constructed to the west of the exiting bridges at Flint Creek, Flint Creek Relief, and Hollomans Branch, while the existing bridge over the Hillsborough River will be widened to accommodate the shared use path. Two new bridges to carry northbound and southbound traffic will be constructed at Two Holes Branch to replace the existing box culverts.









From Fowler Avenue to SR 56 WPI Segment No.: 255796-1, ETDM No.:14194













From Fowler Avenue to SR 56 WPI Se