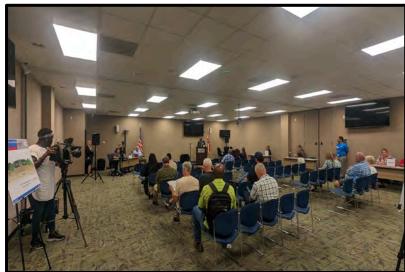

#### **2<sup>nd</sup> Public Hearing**

The 2nd Public Hearing was held on August 1, 2023. The hearing was held at the FDOT District Seven Headquarters located at 11201 N. McKinley Dr, Tampa, FL 33612. The public hearing was conducted both in person and virtually to inform citizens and allow interested parties the opportunity to provide comments and express views concerning the location, conceptual design, social, economic, and environmental effects of the proposed project. The 2-hour hearing consisted of a 1-hour open house beginning at 5:30 pm and a formal portion beginning at 6:30 pm. The hearing was noticed to adjacent property owners, elected/appointed officials, and interested parties via a project newsletter consistent with the requirement stated in the PD&E Manual. The hearing was advertised in the Tampa Bay Times, Florida Sentinel and La Gaceta newspapers and posted on the proejct website at <a href="https://active.fdotd7studies.com/us301/fowler-to-sr56/">https://active.fdotd7studies.com/us301/fowler-to-sr56/</a>

#### **Public Hearing Summary**

The 2<sup>nd</sup> Public Hearing had 31 in-person attendees and 25 virtual attendees. During the formal portion, two attendees provided verbal comments in-person and three attendees provided verbal comments virtually. Two additional verbal comments were given directly to the court report, and two written comments were also received. In total, nine unique comments were received on the day of the public hearing.