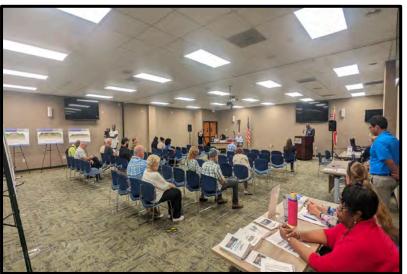

#### **2<sup>nd</sup> Public Hearing**

The 2nd Public Hearing was held on August 1, 2023. The hearing was held at the FDOT District Seven Headquarters located at 11201 N. McKinley Dr, Tampa, FL 33612. The public hearing was conducted both in person and virtually to inform citizens and allow interested parties the opportunity to provide comments and express views concerning the location, conceptual design, social, economic, and environmental effects of the proposed project. The 2-hour hearing consisted of a 1-hour open house beginning at 5:30 pm and a formal portion beginning at 6:30 pm. The hearing was noticed to adjacent property owners, elected/appointed officials, and interested parties via a project newsletter consistent with the requirement stated in the PD&E Manual. The hearing was advertised in the Tampa Bay Times, Florida Sentinel and La Gaceta newspapers and posted on the proejct website at <a href="https://active.fdotd7studies.com/us301/fowler-to-sr56/">https://active.fdotd7studies.com/us301/fowler-to-sr56/</a>

#### **Public Hearing Video Presentation**

A project video was shown in a separate room ran on a continuous loop and provided background information on the project, proposed improvements, crash statistics, environmental analysis results, schedule, and funding status.