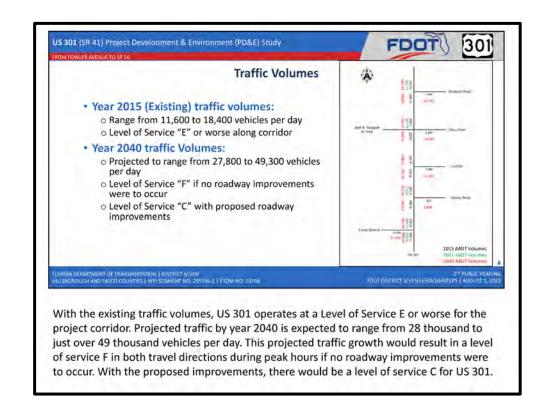

The proposed action involves widening US 301 from the existing two-lane undivided roadway to a fourlane divided roadway and includes pedestrian and bicycle accommodations. The study also evaluated issues related to traffic operations, safety, access management, and freight movements. The project will improve safety along this segment of US 301 and continue to improve an important freight route for this area. The no-build alternative, where no improvements other than routine maintenance are made to US 301, will remain viable throughout the remainder of this study.